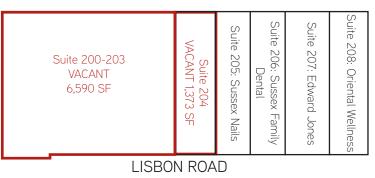

#### SITE PLAN (NOT TO SCALE)

#### **BUILDING SPECIFICATIONS**

| Center Size     | 25,600 SF          |
|-----------------|--------------------|
| Available Space | 14,363 SF          |
| Lot Size        | 3.8 AC             |
| Year Built      | 2007               |
| Stories         | 1                  |
| Parking         | 161 surface spaces |
| Opex Est.       | \$4.16 PSF         |