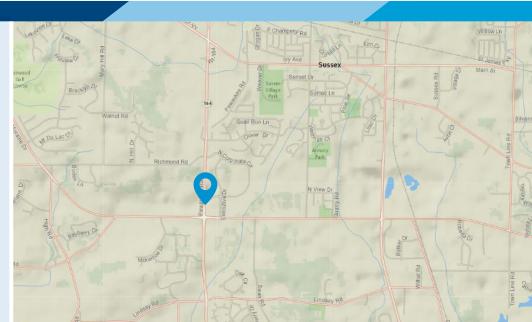

#### **AERIAL MAP**

Traffic Counts: 18,800 VPD on Highway 164 (Pewaukee Road) & 10,300 VPD on Lisbon Road