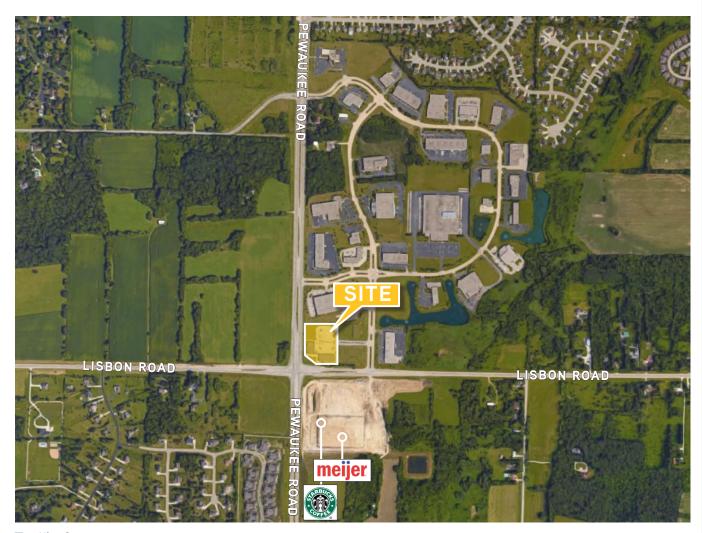

#### **AERIAL MAP**

Traffic Counts: 18,800 VPD on Highway 164 (Pewaukee Road) & 10,300 VPD on Lisbon Road