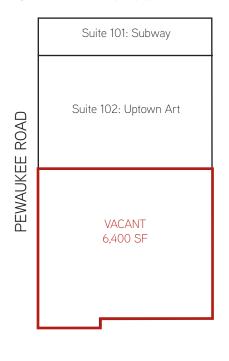

#### SITE PLAN (NOT TO SCALE)

#### **BUILDING SPECIFICATIONS**

| Center Size     | 25,600 SF          |
|-----------------|--------------------|
| Available Space | 14,363 SF          |
| Lot Size        | 3.8 AC             |
| Year Built      | 2007               |
| Stories         | 1                  |
| Parking         | 161 surface spaces |
| Opex Est.       | \$4.16 PSF         |