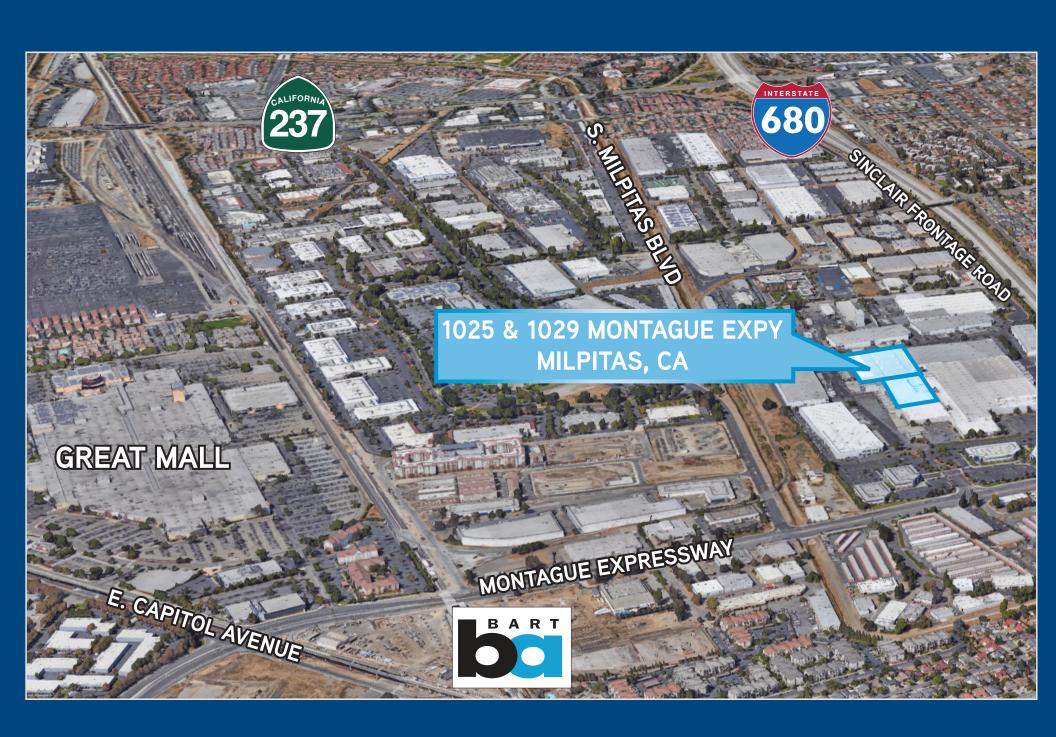

### **FLEMING BUSINESS PARK**

1025 & 1029 MONTAGUE EXPRESSWAY, MILPITAS, CA

### Fleming Business Park

### 1025 & 1029 MONTAGUE EXPRESSWAY, MILPITAS, CA

#### **COMMENTS**

- > Located at the junction of I-680 and Montague Expressway.
- > This business park offers immediate access to I-680, and close proximity to I-880 and Highway 237.
- > Secondary access from Sinclair Frontage Road.
- > Minutes from the Great Mall and many other nearby merchants offering shopping, banks, restaurants and entertainment.
- > A.C. Transit bus stop at business park.