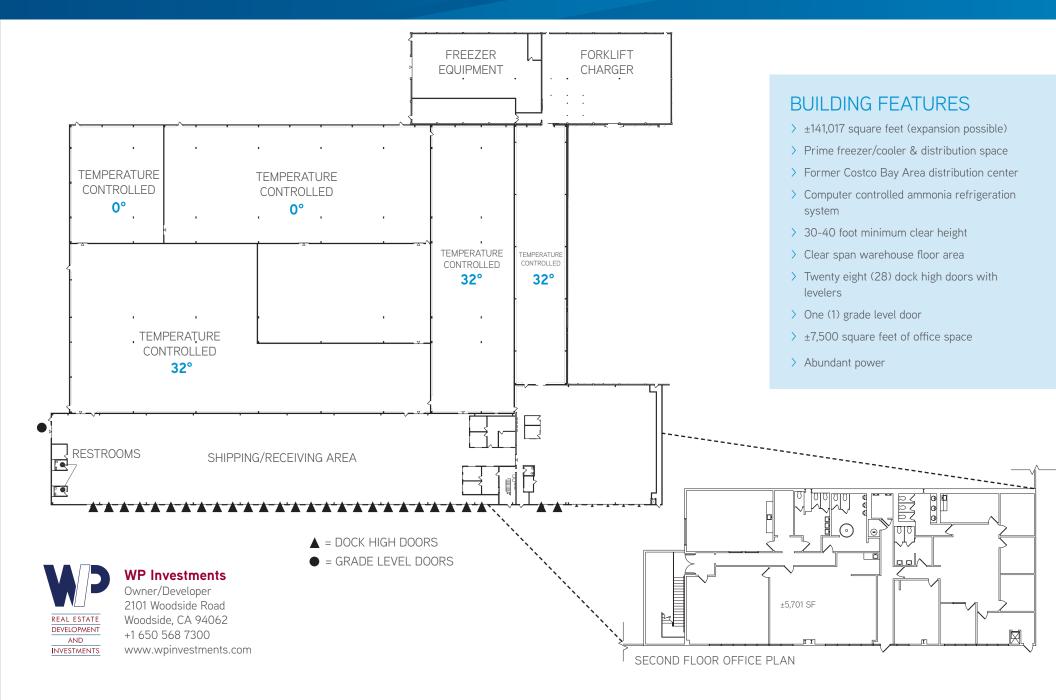

llion square feet.
- > Walking distance to new Light Rail Station and future BART station (under construction).
- > On-site Property Management Office.

#### **COMMENTS**

- > Located at the junction of I-680 and Montague Expressway.
- > This business park offers immediate access to I-680, and close proximity to I-880 and Highway 237.
- > Secondary access from Sinclair Frontage Road.
- > Minutes from the Great Mall and many other nearby merchants offering shopping, banks, restaurants and entertainment.
- > A.C. Transit bus stop at business park.

#### **PARKING**

> Abundant employee parking.



#### WP Investments

Owner/Developer 2101 Woodside Road Woodside, CA 94062 +1 650 568 7300 www.wpinvestments.com



## FOR LEASE > ±141,017 SF - EXPANDABLE

1029 MONTAGUE EXPRESSWAY, MILPITAS, CA



## FOR LEASE > ±82,179 SF - EXPANDABLE

1025 MONTAGUE EXPRESSWAY, MILPITAS, CA





#### WP Investments

Owner/Developer 2101 Woodside Road Woodside, CA 94062 +1 650 568 7300 www.wpinvestments.com

#### **BUILDING FEATURES**

- > ±82,179 SF
- > ±3,248 SF office 1st floor
- > ±1,054 SF office 2nd floor
- > 40' x 40' Column Spacing

- > Twenty Three (23) 8' X 10' dock high doors
- > ±22' minimum clear height
- > ±4,000 SF of cooler space



# Fleming Business Park

1025 & 1029 MONTAGUE EXPRESSWAY, MILPITAS, CA







ROB SHANNON, SIOR, CCIM Lic. 00857593

+1 408 453 7486 rob.shannon@cbre.com GREIG LAGOMARSINO, SIOR

Lic. 01063817 +1 510 433 5809 greig.lago@colliers.com



#### WP Investments

Owner/Developer 2101 Woodside Road Woodside, CA 94062 +1 650 568 7300 www.wpinvestments.com

© 201