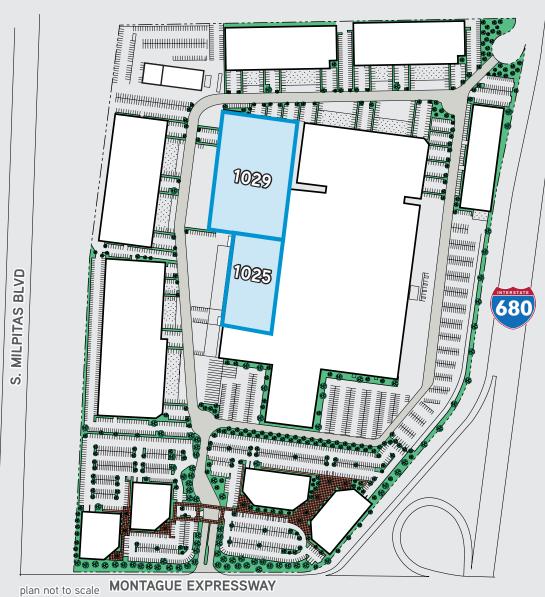

planned Fleming Business Park is Silicon Valley's largest Business Park at 1.2+ million square feet.
- > Walking distance to new Light Rail Station and future BART station (under construction).
- > On-site Property Management Office.

#### **COMMENTS**

- > Located at the junction of I-680 and Montague Expressway.
- > This business park offers immediate access to I-680, and close proximity to I-880 and Highway 237.
- > Secondary access from Sinclair Frontage Road.
- > Minutes from the Great Mall and many other nearby merchants offering shopping, banks, restaurants and entertainment.
- > A.C. Transit bus stop at business park.

#### **PARKING**

> Abundant employee parking.



#### WP Investments

Owner/Developer 2101 Woodside Road Woodside, CA 94062 +1 650 568 7300 www.wpinvestments.com



## FOR LEASE > ±141,017 SF - EXPANDABLE

1029 MONTAGUE EXPRESSWAY, MILPITAS, CA



## FOR LEASE > ±82,179 SF - EXPANDABLE

1025 MONTAGUE EXPRESSWAY, MILPITAS, CA





#### WP Investments

Owner/Developer 2101 Woodside Road Woodside, CA 94062 +1 650 568 7300 www.wpinvestments.com

#### **BUILDING FEATURES**

- > ±82,179 SF
- > ±3,248 SF office 1st floor
- > ±1,054 SF office 2nd floor
- > 40' x 40' Column Spacing

- > Twenty Three (23) 8' X 10' dock high doors
- > ±22' minimum clear height
- > ±4,000 SF of cooler space



# Fleming Business Park

1025 & 1029 MONTAGUE EXPRESSWAY, MILPITAS, CA







ROB SHANNON, SIOR, CCIM Lic. 00857593

+1 408 453 7486 rob.shannon@cbre.com GREIG LAGOMARSINO, SIOR

Lic. 01063817 +1 510 433 5809 greig.lago@colliers.com



#### WP Investments

Owner/Developer