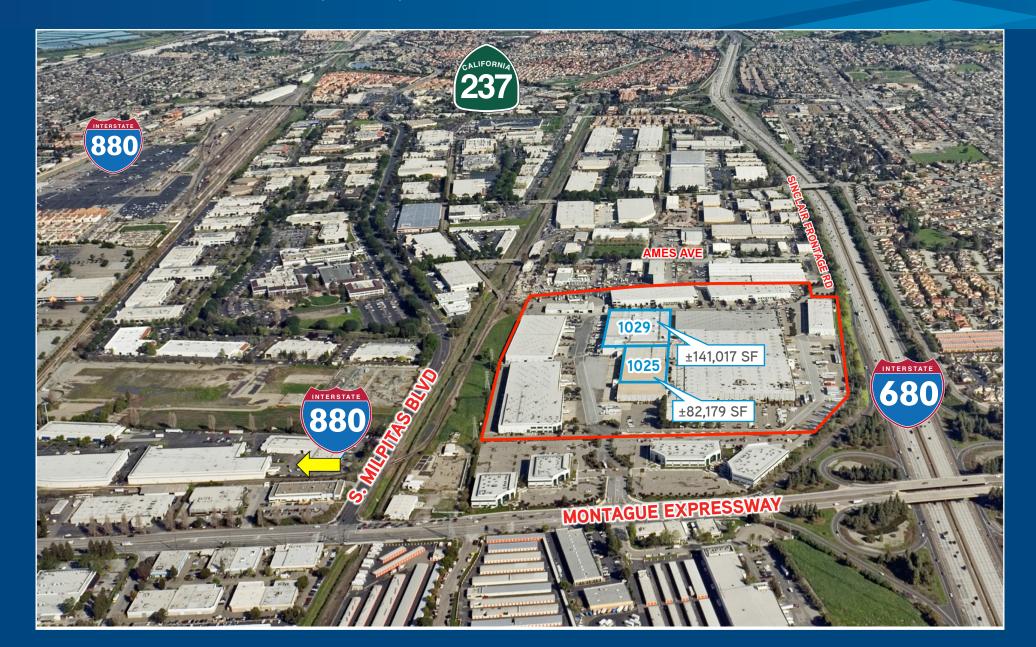

## For Lease > ±223,196 SF Warehouse/Industrial

PRIME FREEZER/COOLER & DISTRIBUTION SPACE DIVISIBLE TO ±82,179 SF

### **FLEMING BUSINESS PARK**

1025 & 1029 MONTAGUE EXPRESSWAY, MILPITAS, CA

#### **PROJECT**

- > The master planned Fleming Business Park is Silicon Valley's largest Business Park at 1.2+ million square feet.
- > Walking distance to new Light Rail Station and future BART station (under construction).
- > On-site Property Management Office.

#### **COMMENTS**

- > Located at the junction of I-680 and Montague Expressway.
- > This business park offers immediate access to I-680, and close proximity to I-880 and Highway 237.
- > Secondary access from Sinclair Frontage Road.
- > Minutes from the Great Mall and many other nearby merchants offering shopping, banks, restaurants and entertainment.
- > A.C. Transit bus stop at business park.

#### **PARKING**

> Abundant employee parking.