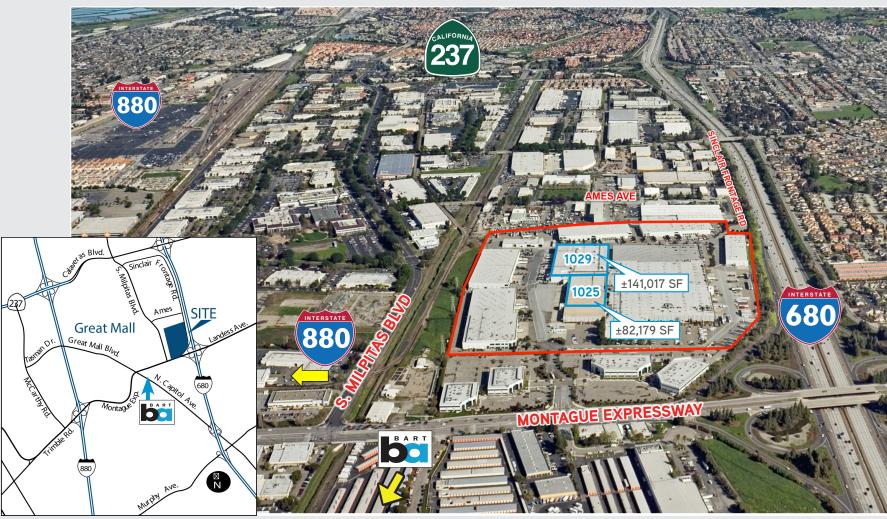

## For Lease > ±223,196 SF Warehouse/Industrial

PRIME FREEZER/COOLER & DISTRIBUTION SPACE DIVISIBLE TO ±82,179 SF

## FOR LEASE > ±141,017 SF - EXPANDABLE

1029 MONTAGUE EXPRESSWAY, MILPITAS, CA

## FOR LEASE > ±82,179 SF - EXPANDABLE

1025 MONTAGUE EXPRESSWAY, MILPITAS, CA

#### **COMMENTS**

- > Located at the junction of I-680 and Montague Expressway.
- > This business park offers immediate access to I-680, and close proximity to I-880 and Highway 237.
- > Secondary access from Sinclair Frontage Road.
- > Minutes from the Great Mall and many other nearby merchants offering shopping, banks, restaurants and entertainment.
- > A.C. Transit bus stop at business park.