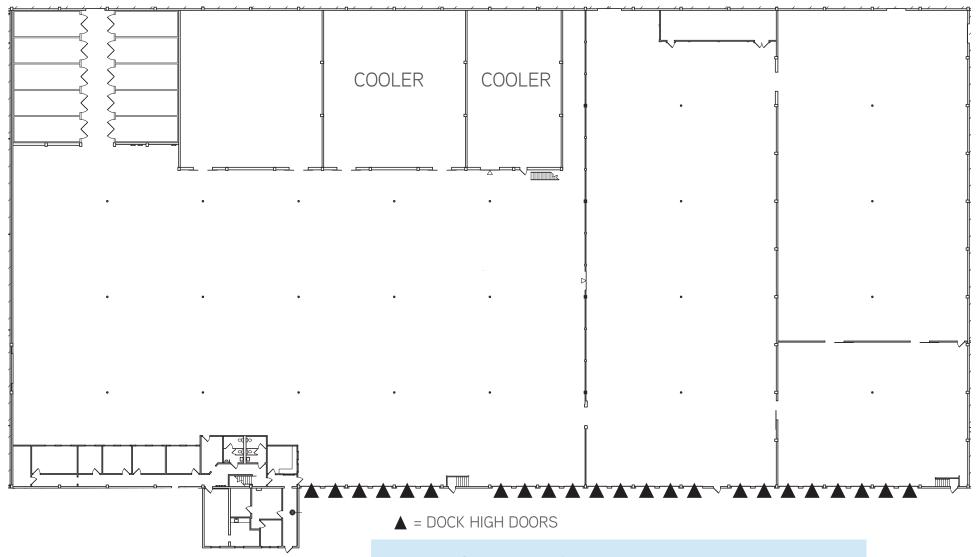

## FOR LEASE > ±82,179 SF - EXPANDABLE

1025 MONTAGUE EXPRESSWAY, MILPITAS, CA

#### **BUILDING FEATURES**

- > ±82,179 SF
- > ±3,248 SF office 1st floor
- > ±1,054 SF office 2nd floor
- > 40' x 40' Column Spacing

- > Twenty Three (23) 8' X 10' dock high doors
- > ±22' minimum clear height
- > ±4,000 SF of cooler space