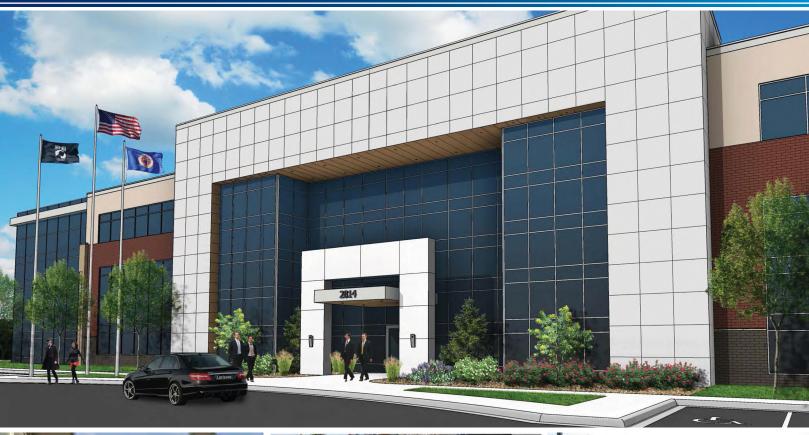

# Roseville BTS

2814 CLEVELAND AVENUE N | ROSEVILLE MN 55113

### **BTS - SALE OR LEASE**

The 10.29 acre Roseville BTS site is a highly desirable large track of buildable land in an amenity rich environment. Flexibility of the site allows for tenant specific creativity to design how the space shall function along with area amenities to attract and retain employees in a competitive environment. Amenities for today's health conscious include immediate access to the Langton Lake walking and running trail. The Rosedale Trade area has abundant restaurant, shopping, entertainment and hotel options providing a live, work and play experience at the Roseville BTS site.

# **ROSEVILLE BTS - HQ SITE**

> Site Size: 10.2 acre development site

> BTS: 100,000 - 175,000 SF

> Divisible: 100,000 SF

> Stories: 1-3 stories potential

> Parking: Ample surface parking

> Telecommunications Provider: Zayo, Eventis, Century Link