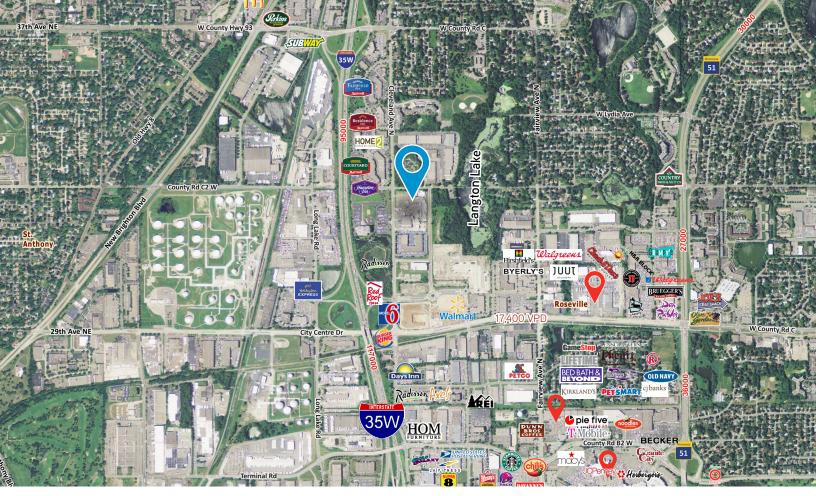

## LIVE, WORK, PLAY ATMOSPHERE

#### **HIGHLIGHTS**

- > Amenity rich work, live, and play surroundings
- > Central location appeals to the employment majority
- > Create and design building culture
- > 5 minutes to Downtown Minneapolis
- > 9 minutes to Downtown St. Paul
- > Flexibility of site for your brand
- > 14 minutes to Minneapolis/St. Paul Int'l Airport
- > Walk/Running trails at Langton Park