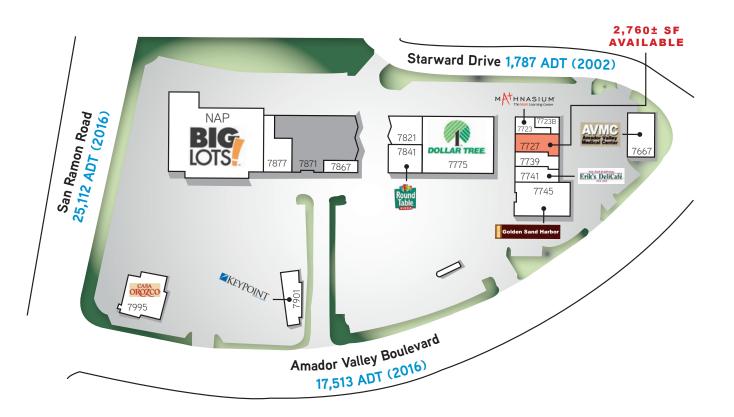

### Center Size 50,796 (excludes NAP retailers)

Please contact leasing agent for availability.

#### **Current Retailers** NAP NAP **Big Lots** 7877 Ohgane Korean BBQ 4,000 SF 7871 JR ANCHOR AVAILABLE 11,800 SF 7867 Dough Boy's Donuts 1.100 SF 7821 Gallagher's 1,800 SF 7841 Round Table Pizza 2,750 SF 7775 Dollar Tree 13,000 SF 7723 Mathnasium 1,245 SF 1,152 SF 7723B Tri-Valley Korean Parents Assoc.

| 7727                           | AVAILABLE*                    | 2,760 SF |  |
|--------------------------------|-------------------------------|----------|--|
| 7739                           | Inspire Smiles Dental         | 2,184 SF |  |
| 7741                           | Erik's DeliCafé               | 1,846 SF |  |
| 7745                           | Golden Sand Harbor Restaurant | 6,000 SF |  |
| 7667                           | Amador Valley Medical Center  | NAP      |  |
| KIOSK                          | Mobile Device Doctor          | 40 SF    |  |
| 7901                           | KeyPoint Credit Union         | 2,899 SF |  |
| 7995                           | Casa Orozco                   | NAP      |  |
| *Please do not disturb tenant. |                               |          |  |