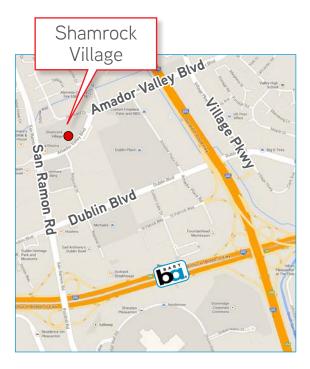

# Vibrant Dublin Retail Core Location!

- > Anchored by Dollar Tree & adjacent to Big Lots
- > Conveniently located near the I-580/I-680 interchange
- > Nearby tenants include: 99 Ranch, Target, Ross, Hobby Lobby, Marshall's, TJ Maxx, Burlington Coat Factory, Sprouts Market, REI, Safeway and many more
- > Abundant parking
- > Traffic counts (2016): 17,513 ADT on Amador Valley Blvd.