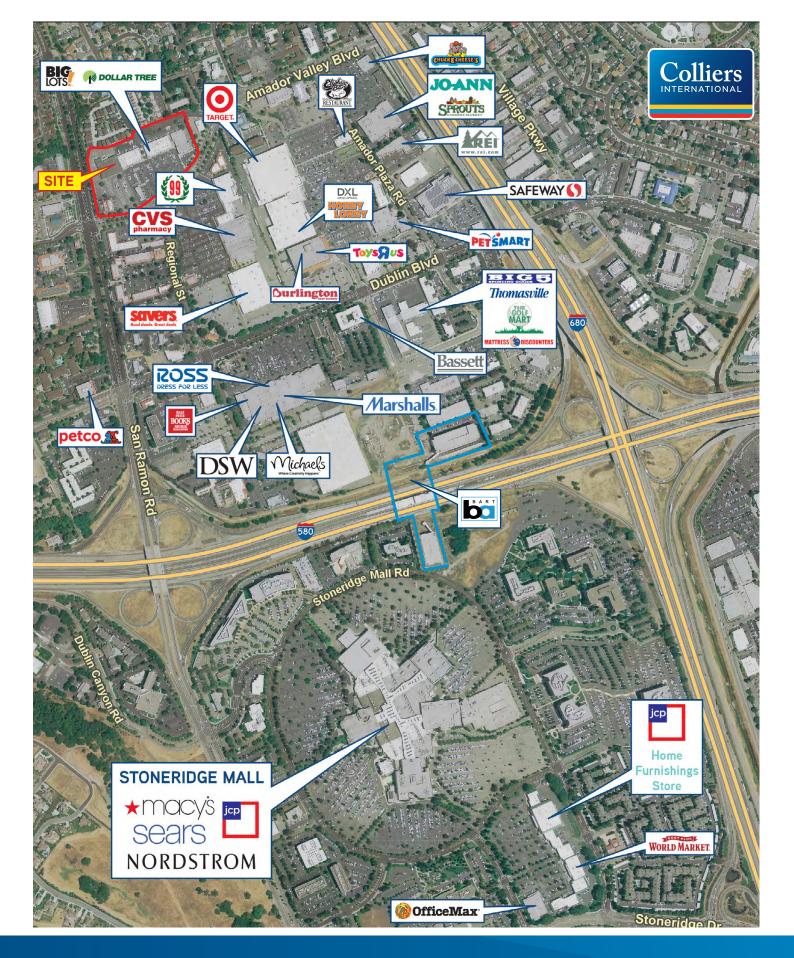

# Vibrant Dublin Retail Core Location!

- > Anchored by Dollar Tree & adjacent to Big Lots
- > Conveniently located near the I-580/I-680 interchange
- > Nearby tenants include: 99 Ranch, Target, Ross, Hobby Lobby, Marshall's, TJ Maxx, Burlington Coat Factory, Sprouts Market, REI, Safeway and many more
- > Abundant parking
- > Traffic counts (2016): 17,513 ADT on Amador Valley Blvd.

### Center Size 50,796 (excludes NAP retailers)

Please contact leasing agent for availability.

#### **Current Retailers** NAP NAP **Big Lots** 7877 Ohgane Korean BBQ 4,000 SF 7871 JR ANCHOR AVAILABLE 11,800 SF 7867 Dough Boy's Donuts 1.100 SF 7821 Gallagher's 1,800 SF 7841 Round Table Pizza 2,750 SF 7775 Dollar Tree 13,000 SF 7723 Mathnasium 1,245 SF 1,152 SF 7723B Tri-Valley Korean Parents Assoc.

| 7727                           | AVAILABLE*                    | 2,760 SF |  |
|--------------------------------|-------------------------------|----------|--|
| 7739                           | Inspire Smiles Dental         | 2,184 SF |  |
| 7741                           | Erik's DeliCafé               | 1,846 SF |  |
| 7745                           | Golden Sand Harbor Restaurant | 6,000 SF |  |
| 7667                           | Amador Valley Medical Center  | NAP      |  |
| KIOSK                          | Mobile Device Doctor          | 40 SF    |  |
| 7901                           | KeyPoint Credit Union         | 2,899 SF |  |
| 7995                           | Casa Orozco                   | NAP      |  |
| *Please do not disturb tenant. |                               |          |  |