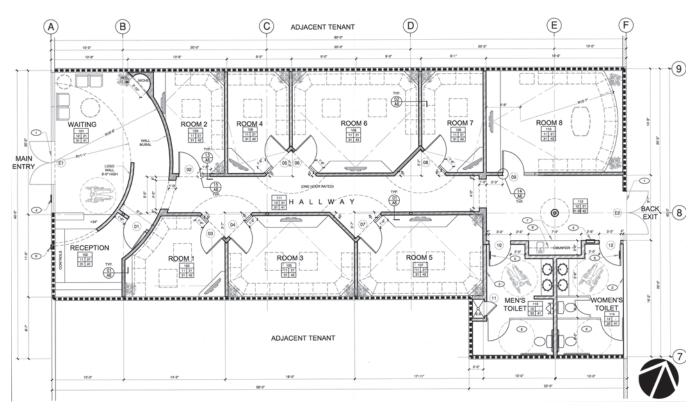

# Available Space:

- > 7727 Amador Valley Boulevard\* 2,760± SF
- > Current buildout has 8 rooms/offices, reception & restroom core
- Ideal for spa, medical, commercial office or music lessons
  \*Please do not disturb tenant.

## Floor Plan - 2,760± SF

SANDRA WECK +1 925 227 6230 sandra.weck@colliers.com CA License No. 00861536

SANDRA WECK +1 925 227 6230 sandra.weck@colliers.com CA License No. 00861536