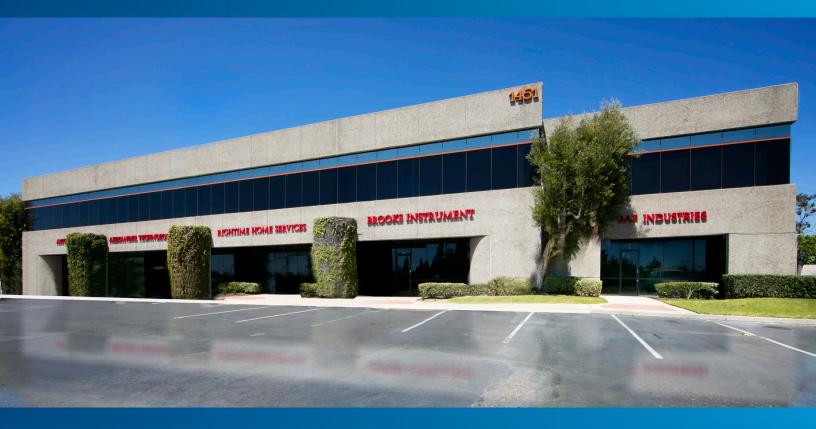

## FOR LEASE > 5,436 Sq. Ft. Pacific Tustin Commercenter

1451 Edinger Avenue, Unit A • Tustin

## Property Highlights

- This 69,930 square foot high image multi-tenant business center is located on the signalized corner of Edinger Avenue and Red Hill Avenue in the city of Tustin.
- > High Image Business Park Environment
- > ±3,940 Sq. Ft. of Two-Story HVAC Office Area
- > 24' Minimum Warehouse Ceiling Height
- > One (1) Ground Level Loading Door
- > Parking Ratio: 3.5:1,000
- > Excellent Exterior Glassline
- > Professionally Managed Business Park
- > Major Street Frontage on Edinger Avenue
- > Excellent Central Orange County Location
- Immediate Access to the Costa Mesa (55) and Santa Ana (5) Freeways. Close Proximity to the San Diego (405) Freeway and (261 & 241) Transportation Corridors.