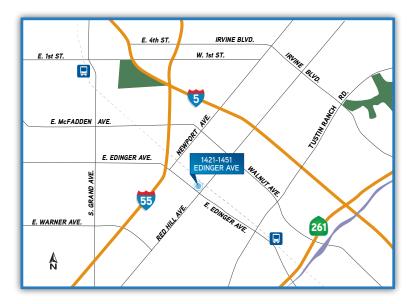

## Property Highlights

- This 69,930 square foot high image multi-tenant business center is located on the signalized corner of Edinger Avenue and Red Hill Avenue in the city of Tustin.
- > High Image Business Park Environment
- > ±3,940 Sq. Ft. of Two-Story HVAC Office Area
- > 24' Minimum Warehouse Ceiling Height
- > One (1) Ground Level Loading Door
- > Parking Ratio: 3.5:1,000
- > Excellent Exterior Glassline
- > Professionally Managed Business Park
- > Major Street Frontage on Edinger Avenue
- > Excellent Central Orange County Location
- Immediate Access to the Costa Mesa (55) and Santa Ana (5) Freeways. Close Proximity to the San Diego (405) Freeway and (261 & 241) Transportation Corridors.