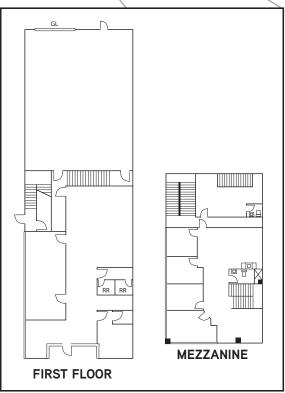

## FOR LEASE > 5,436 Sq. Ft. Pacific Tustin Commercenter

1451 Edinger Avenue, Unit A • Tustin

## Property Highlights

- This 69,930 square foot high image multi-tenant business center is located on the signalized corner of Edinger Avenue and Red Hill Avenue in the city of Tustin.
- > High Image Business Park Environment
- > ±3,940 Sq. Ft. of Two-Story HVAC Office Area
- > 24' Minimum Warehouse Ceiling Height
- > One (1) Ground Level Loading Door
- > Parking Ratio: 3.5:1,000
- > Excellent Exterior Glassline
- > Professionally Managed Business Park
- > Major Street Frontage on Edinger Avenue
- > Excellent Central Orange County Location
- Immediate Access to the Costa Mesa (55) and Santa Ana (5) Freeways. Close Proximity to the San Diego (405) Freeway and (261 & 241) Transportation Corridors.