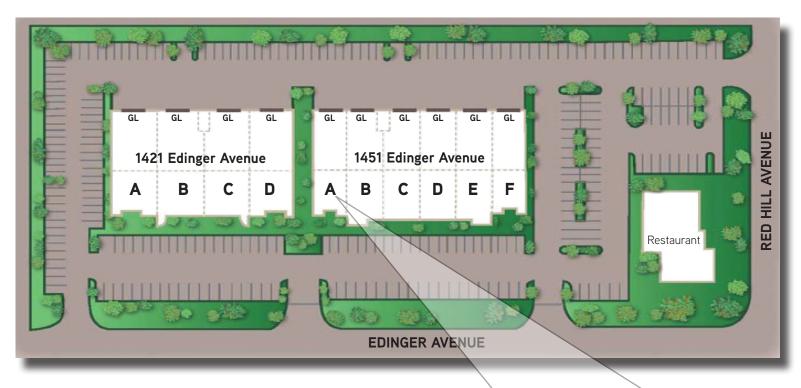

## FOR LEASE > 5,436 Sq. Ft. Pacific Tustin Commercenter

1451 Edinger Avenue, Unit A • Tustin

## Property Highlights

- This 69,930 square foot high image multi-tenant business center is located on the signalized corner of Edinger Avenue and Red Hill Avenue in the city of Tustin.
- > High Image Business Park Environment
- > ±3,940 Sq. Ft. of Two-Story HVAC Office Area
- > 24' Minimum Warehouse Ceiling Height
- > One (1) Ground Level Loading Door
- > Parking Ratio: 3.5:1,000
- > Excellent Exterior Glassline
- > Professionally Managed Business Park
- > Major Street Frontage on Edinger Avenue
- > Excellent Central Orange County Location
- Immediate Access to the Costa Mesa (55) and Santa Ana (5) Freeways. Close Proximity to the San Diego (405) Freeway and (261 & 241) Transportation Corridors.