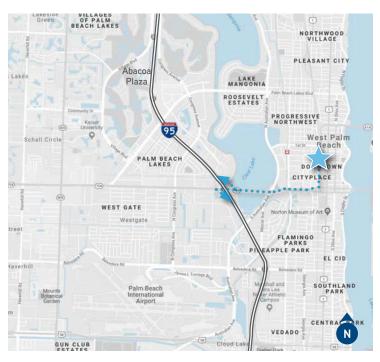

enior Director +1 561 951 3404 kevin.mccarthy@colliers.com

Colliers International South Florida, LLC 2385 NW Executive Center Drive | Suite 350 P: +1 561 353 3650





AERIAL VIEW

## **PROPERTY SPECIFICATIONS**

| Building Address    | 506 Datura Street, West Palm Beach, FL 33407 |
|---------------------|----------------------------------------------|
| Parcel Number       | 74-43-43-21-01-023-0020                      |
| Year Built          | 2002                                         |
| Gross Building Area | ±3,986 SF                                    |
| Land Size           | ±0.3282 AC                                   |
| Zoning              | QBD-10 - Quadrille Business                  |
| County              | Palm Beach                                   |

## **MAP VIEW**



## **FEATURES**

- Current improvements of ±3,986 SF of Class A Office
- ±0.33-Acre site in the heart of Downtown West Palm Beach
- Strong demographics and growing submarket
- Proximity to retail, restaurants, entertainment and beaches
- Easy access to Interstate 95 and Florida's Turnpike
- Unique operations zoning based upon location and use requirement, allowing for assemblage development
- Excellent opportunity at a high-visibility location across from the West Palm Beach Brightline station



CLOCKWISE FROM TOP LEFT: East facing aerial view; South facing aerial of building; Close-up aerial of building; Aerial map; Close-up northeast facing aerial



Kevin McCarthy Senior Director +1 561 951 3404

kevin.mccarthy@colliers.com

Colliers International South Florida, LLC 2385 NW Executive