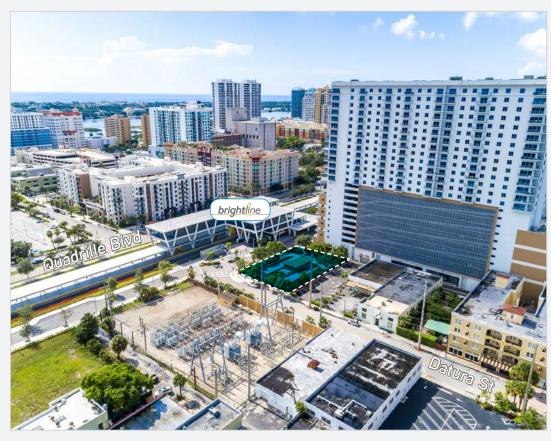

## **PROPERTY SPECIFICATIONS**

| Building Address    | 506 Datura Street, West Palm Beach, FL 33407 |
|---------------------|----------------------------------------------|
| Parcel Number       | 74-43-43-21-01-023-0020                      |
| Year Built          | 2002                                         |
| Gross Building Area | ±3,986 SF                                    |
| Land Size           | ±0.3282 AC                                   |
| Zoning              | QBD-10 - Quadrille Business                  |
| County              | Palm Beach                                   |

## **FEATURES**

- Current improvements of ±3,986 SF of Class A Office
- ±0.33-Acre site in the heart of Downtown West Palm Beach
- Strong demographics and growing submarket
- Proximity to retail, restaurants, entertainment and beaches
- Easy access to Interstate 95 and Florida's Turnpike
- Unique operations zoning based upon location and use requirement, allowing for assemblage development
- Excellent opportunity at a high-visibility location across from the West Palm Beach Brightline station