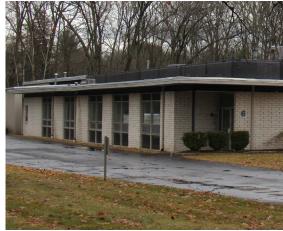

## 6 Northwood Drive | Bloomfield, CT 06002

6 Northwood Drive is a 14,000 square foot warehouse/manufacturing facility on 2.66 acres in Bloomfield, Connecticut. This property has one dock, one drive-in door with high quality office space of 1,780 SF.