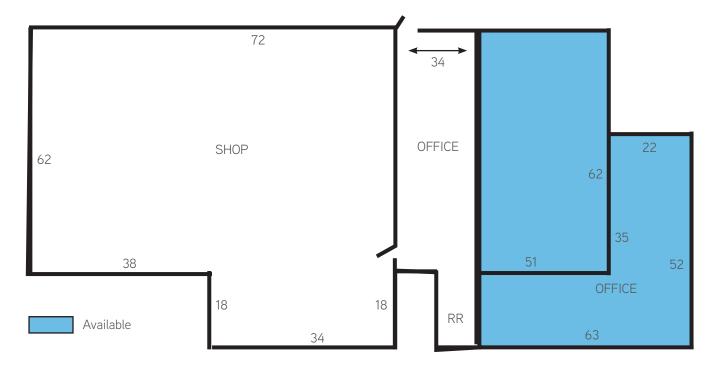

## FLOOR PLAN

colliers.com/hartford

**FEATURES** 

- 6,860 SF for lease; front section of the building
- 1,780 SF high finish office space
- Remodeled in 2010
- 12' ceiling height
- 1 dock & 1 drive-in door

Reduced Lease Rate:

\$4.75 PSF NNN