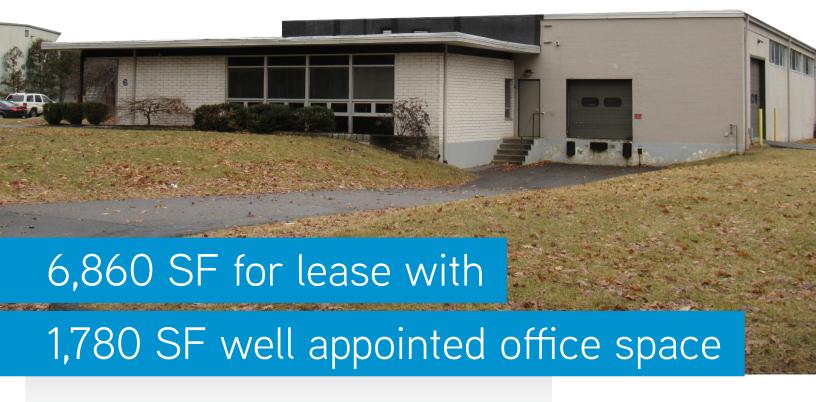

## 6 Northwood Drive | Bloomfield, CT 06002

6 Northwood Drive is a 14,000 square foot warehouse/manufacturing facility on 2.66 acres in Bloomfield, Connecticut. This property has one dock, one drive-in door with high quality office space of 1,780 SF.

**FEATURES** 

- 6,860 SF for lease; front section of the building
- 1,780 SF high finish office space
- Remodeled in 2010
- 12' ceiling height
- 1 dock & 1 drive-in door

Reduced Lease Rate:

\$4.75 PSF NNN