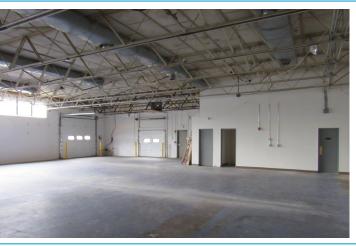

# 6 Northwood Drive | Bloomfield, CT 06002

6 Northwood Drive is a 14,000 square foot warehouse/manufacturing facility on 2.66 acres in Bloomfield, Connecticut. This property has one dock, one drive-in door with high quality office space of 1,780 SF.

FEATURES

- 6,860 SF for lease; front section of the building
- 1,780 SF high finish office space
- Remodeled in 2010
- 12' ceiling height
- 1 dock & 1 drive-in door

Reduced Lease Rate:

\$4.75 PSF NNN

This document has been prepared by Colliers International for advertising and general information only. Colliers International makes no guarantees, representations or warranties of any kind, expressed or implied, regarding the information including, but not limited to, warranties of content, accuracy and reliability. Any interested party should undertake their own inquiries as to the accuracy of the information. Colliers International excludes unequivocally all inferred or implied terms, conditions and warranties arising out of this document and excludes all liability for loss and damages arising there from. This publication is the copyrighted property of Colliers International and/or its licensor(s). ©2017. All rights reserved.