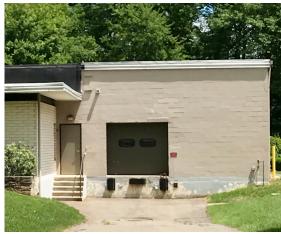

# 6 Northwood Drive | Bloomfield, CT 06002

6 Northwood Drive is a 14,000 square foot warehouse/manufacturing facility on 2.66 acres in Bloomfield, Connecticut. This property has one dock, one drive-in door with high quality office space of 1,780 SF.

FEATURES

- 6,860 SF for lease; front section of the building
- 1,780 SF high finish office space
- Remodeled in 2010
- 12' ceiling height
- 1 dock & 1 drive-in door

Reduced Lease Rate:

\$4.75 PSF NNN

This document has been prepared by Colliers International for advertising and general information only. Colliers International makes no guarantees, representations or warranties of any kind, expressed or implied, regarding the information including, but not limited to, warranties of content, accuracy and reliability. Any interested party should undertake their own inquiries as to the accuracy of the information. Colliers International excludes unequivocally all inferred or implied terms, conditions and warranties arising out of this document and excludes all liability for loss and damages arising there from. This publication is the copyrighted property of Colliers International and/or its licensor(s). ©2017. All rights reserved.