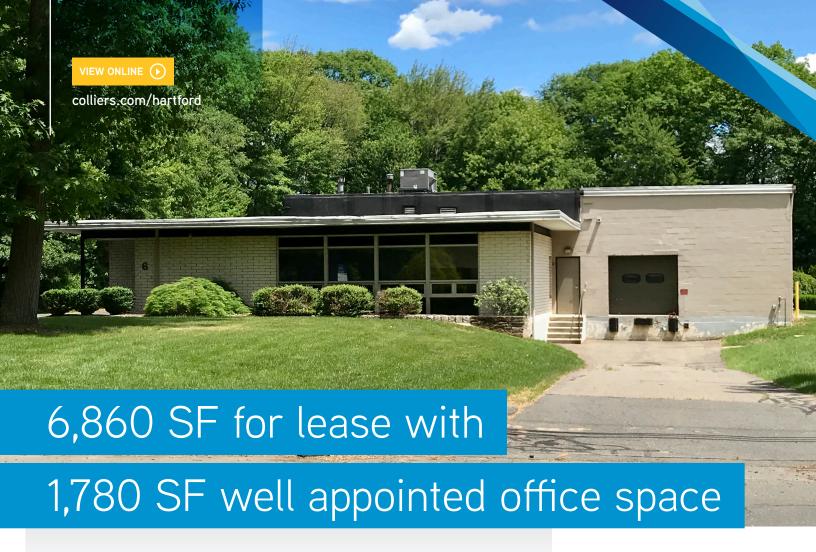

# 6 Northwood Drive | Bloomfield, CT 06002

6 Northwood Drive is a 14,000 square foot warehouse/manufacturing facility on 2.66 acres in Bloomfield, Connecticut. This property has one dock, one drive-in door with high quality office space of 1,780 SF.

FEATURES

- 6,860 SF for lease; front section of the building
- 1,780 SF high finish office space
- Remodeled in 2010
- 12' ceiling height
- 1 dock & 1 drive-in door

Reduced Lease Rate:

\$4.75 PSF NNN

This document has been prepared by Colliers International for advertising and general information only. Colliers International makes no guarantees, representations or warranties of any kind, expressed or implied, regarding the information including, but not limited to, warranties of content, accuracy and reliability. Any interested party should undertake their own inquiries as to the accuracy of the information. Colliers International excludes unequivocally all inferred or implied terms, conditions and warranties arising out of this document and excludes all liability for loss and damages arising there from. This publication is the copyrighted property of Colliers International and/or its licensor(s). ©2017. All rights reserved.