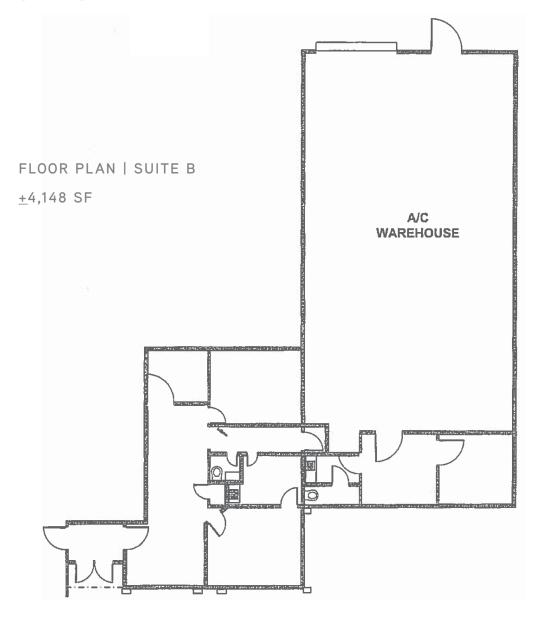

## FEATURES

- ±4,148 SF office-warehouse space
- Air-conditioned warehouse

Lease Rate: \$1.05 / SF IG

- 10' x 10' overhead door
- 200 Amp, 3 Phase power