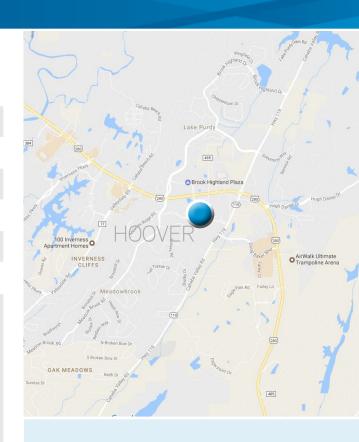

## FOR LEASE > Class A Office Space

Address: 2600 Corporate Drive, Hoover, AL 35242

Location: Hoover/Riverchase Submarket

Building Size: ± 98,216 SF

Parking: 6.0/1,000 SF

Available Space: ± 6,221 SF

Rental Rate: \$20.75/SF, Full Service