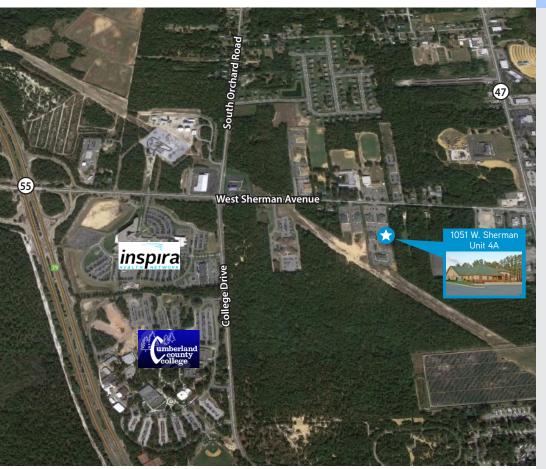

# 4,300 SF Office Condo

1051 WEST SHERMAN AVENUE, UNIT 4A, VINELAND, NEW JERSEY

## **Property Features**

- > 4,300 SF single-story office condominium
- > Construction timber and masonry frame with brick and stucco exterior
- > Fully heated by gas-fired forced hot air system and cooled by central system
- > Built in 2005
- > Zoned IN-1 (Institutional)
- > Conveniently located less than half a mile from Route 47 and less than a mile from Route 55
- > Minutes away from the Inspira Medical Center, downtown Vineland and the Cumberland Mall