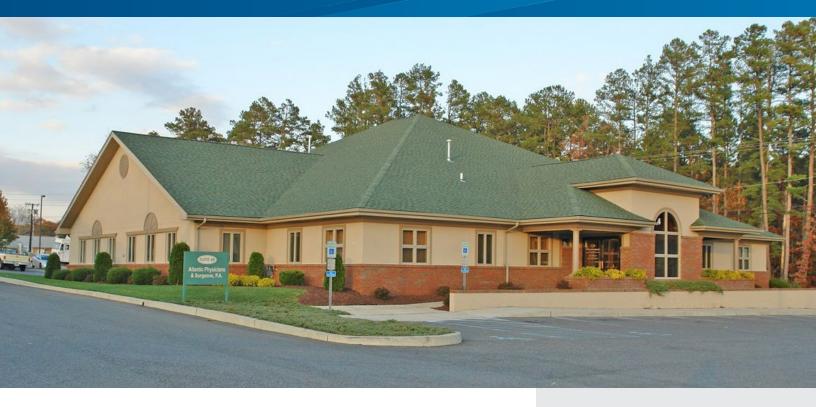

# 4,300 SF Office Condo

1051 WEST SHERMAN AVENUE, UNIT 4A, VINELAND, NEW JERSEY

## **Property Features**

- > 4,300 SF single-story office condominium
- > Construction timber and masonry frame with brick and stucco exterior
- > Fully heated by gas-fired forced hot air system and cooled by central system
- > Built in 2005
- > Zoned IN-1 (Institutional)
- > Conveniently located less than half a mile from Route 47 and less than a mile from Route 55
- > Minutes away from the Inspira Medical Center, downtown Vineland and the Cumberland Mall