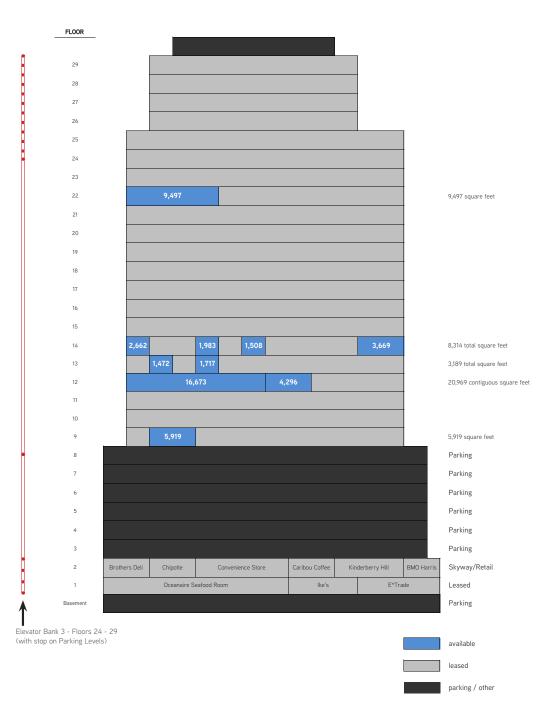

### **CURRENTLY AVAILABLE:**

Opportunities from 1,500 square feet to 21,000 square feet

### **DIVISIBLE TO:**

2,000 square feet

### **BUILDING SQUARE FEET:**

690,000 square feet total

#### AMENITIES:

Oceanaire Seafood Room

Chipotle Mexican Grill

Caribou Coffee

Harris Bank

BMO Harris Bank

Brothers' Deli

Kinderberry Hill Child Development Center

- Goodio's Convenience Store
- Bicycle Parking

Ike's Food and Cocktails

NILS SNYDER CCIM, SIOR 952 837 3020 nils.snyder@colliers.com **COLLIERS INTERNATIONAL** 900 2nd Avenue South, Suite 1575 Minneapolis, MN 55402