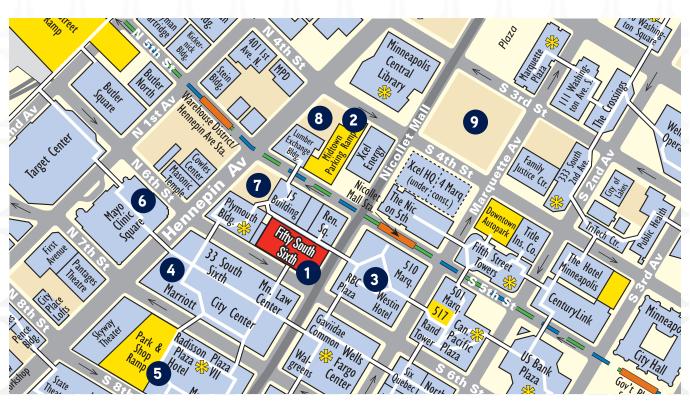

### FIFTY SOUTH SIXTH (1)

612 371 0938 600 Stalls

### **CITY CENTER (4)**

612 435 3169 760 Stalls

### **509 HENNEPIN AVE LOT (7)**

612 330 0422 100 Stalls

# **MIDTOWN RAMP (2)**

612 332 0391 800 Stalls

### PARK & SHOP (5)

612 672 0149 750 Stalls

# CENTRAL LIBRARY LOT (401 HENNEPIN AVE) (8)

612 332 0391 68 Stalls Note - Minneapolis Ramps A, B and C are also available - located just off First Avenue North at Target Field and Target Center (5th - 10th Streets)

## **GAVIIDAE & RBC PLAZA (3)**

612 490 1622 490 Stalls

# MAYO CLINIC SQUARE (FORMERLY BLOCK E) (6)

612 455 0702 350 Stalls

# MARQUETTE/NICOLLET LOT (9)

612 332 0391 400 Stalls