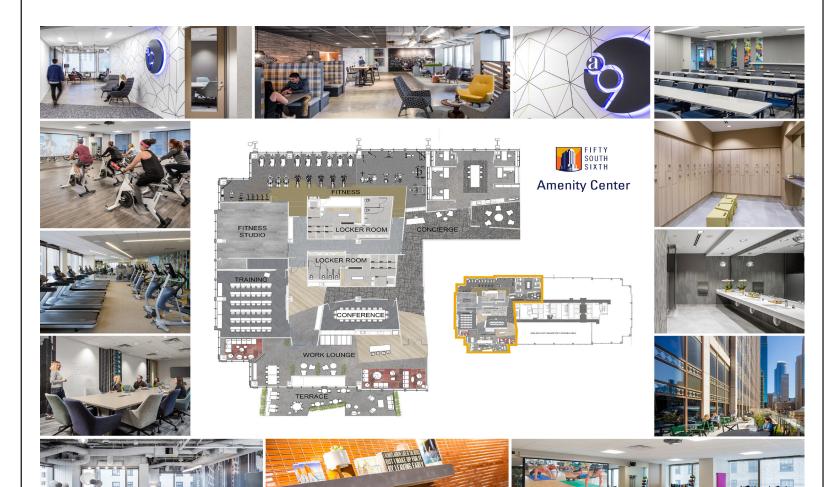

### **FEATURES:**

- Excellent parking ratio
- 14 passenger elevators, 2 service elevators
- State-of-the-art HVAC: floor by floor air handling units, and low noise, onfloor terminal units
- 24/7 security staff
- Skyway connected at four locations
- Common conference room available
- Comprehensive life safety systems, including fully sprinklered fire management system
- Central location on Nicollet Mall