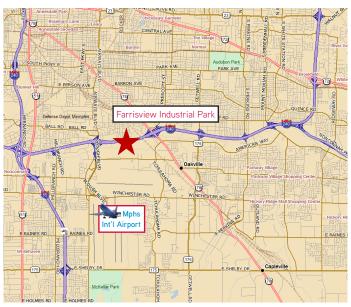

Located in the dominant Southeast submarket just west of the Lamar Avenue & I-240 intersection.