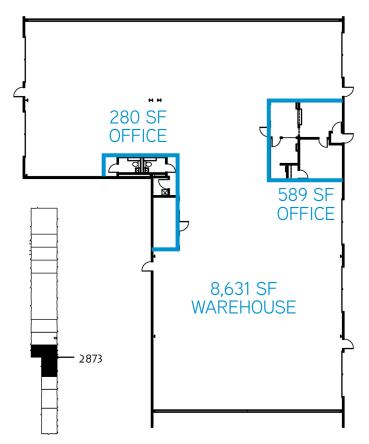

### FLOOR PLAN

## **Building Amenities**

- > 75,500 SF Total building
- > 869 SF of office areas
- > 6 14' grade-level doors
- > Fluorescent lighting
- > 15' 17' ceiling height (at center column)
- > Fully-sprinklered
- > Metal construction
- > Gated warehouse park with electric security fence
- Within minutes to the BNSF intermodal yard, Memphis International Airport, FedEx and UPS hubs