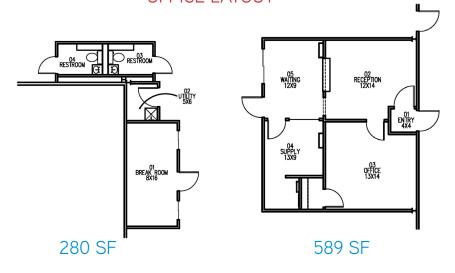

# Farrisview Industrial Park



2873 FARRISVIEW BLVD., BUILDING 3

# 9.500 SF AVAILABLE



## **Building Amenities**

- > 75,500 SF Total building
- > 869 SF of office areas
- > 6 14' grade-level doors
- > Fluorescent lighting
- > 15' 17' ceiling height (at center column)
- > Fully-sprinklered
- > Metal construction
- > Gated warehouse park with electric security fence
- Within minutes to the BNSF intermodal yard, Memphis International Airport, FedEx and UPS hubs



Located in the dominant Southeast submarket just west of the Lamar Avenue & I-240 intersection.

# Farrisview Industrial Park > 2873 Farrisview Blvd., Building 3 9,500 SF Available

### FLOOR PLAN



#### **OFFICE LAYOUT**







### Contact Us

AGENT: TIM MASHBURN

+1 901 312 5771

MEMPHIS, TN

tim.mashburn@colliers.com

AGENT: MARK BOLDING

+1 901 312 5786

MEMPHIS, TN

mark.bolding@colliers.com

COLLIERS INTERNATIONAL 6363 Poplar Avenue, Suite 400 Memphis, TN 38119 +1 901 375 4800

www.colliers.com

This document has been prepared by Colliers International for advertising and general information only. Colliers International makes no guarantees, representations or warranties of any kind, expressed or implied, regarding the information including, but not limited to, warranties of content, accuracy and reliability. Any interested party should undertake their own inquiries as to the accuracy of the information. Colliers International excludes unequivocally all inferred or implied terms, conditions and warranti