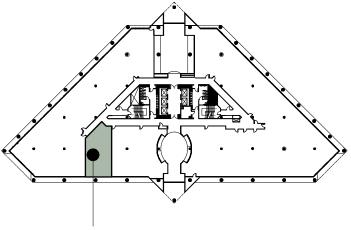

## **SUITE 225**



## SECOND FLOOR KEY PLAN



SUITE FLOOR LOCATION

### **SITE LOCATION MAP**





GATEWAY I

CONCORD, CA.



#### Colliers International

1850 Mount Diablo Boulevard, Suite 200 Walnut Creek, CA 94596 | United States www.colliers.com

LEASING AGENT

Scott Ellis (925) 279-5575

scott.ellis@colliers.com

Matt Hurd (925) 279-5567

matt.hurd@colliers.com

Eric Erickson (925) 279-5580

eric.erickson@colliers.com

# Concord Gateway I

1850 Gateway Blvd. Concord, CA 94520

Second Floor

Owned and Managed by

Sierra Pacific Properties, Inc.

Approximate Area Calculations Subject To Verification:

1,360 rsf

#### As-built Plan To Be Verified

This information displayed while not guaranteed has been secured by sources we believe to be reliable. This information is subject to errors & omissions. Any tenant should conduct their