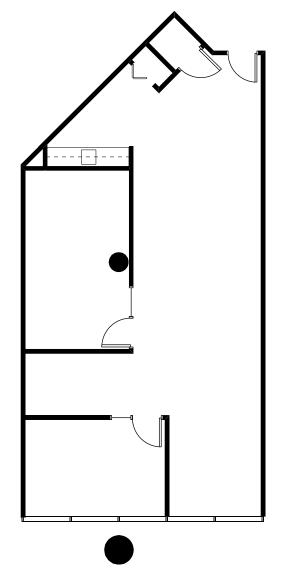

## **SUITE 225**

# Concord Gateway I

1850 Gateway Blvd. Concord, CA 94520

Second Floor

Owned and Managed by

Sierra Pacific Properties, Inc.

Approximate Area Calculations Subject To Verification:

1,360 rsf