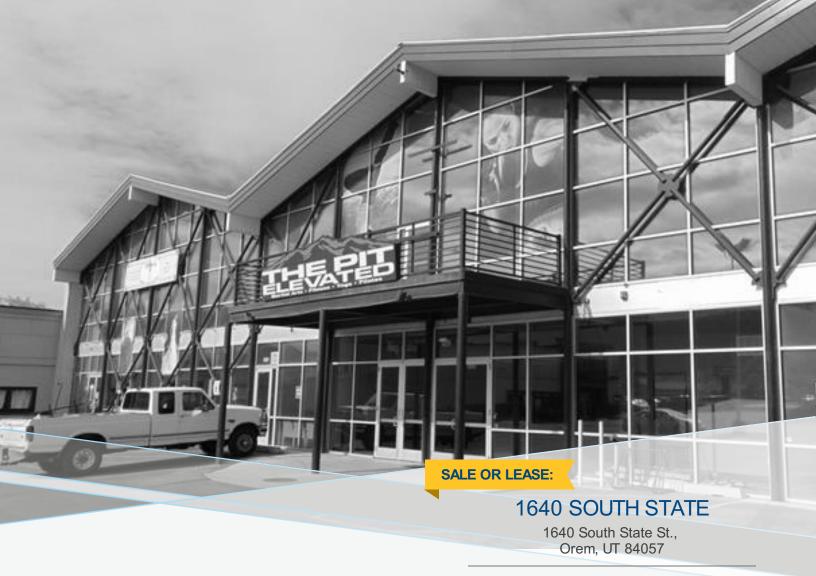

## **FEATURES AND AMENITIES**

West Side of State St Orem Provo Border • Central Utah County Location • Glass front and creative finishes • Close to many amenities and services • Close to BYU and UVU Campus • Close to the freeway • Ample Parking Utah County Central Orem