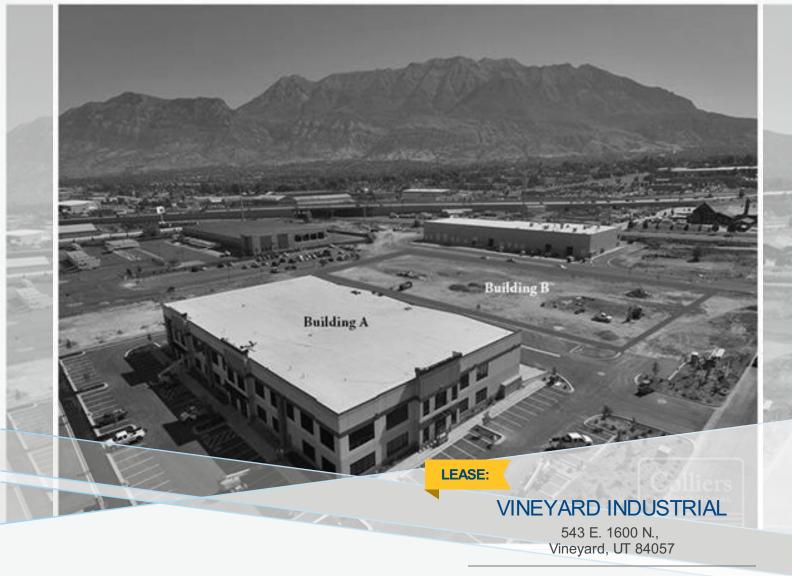

## FEATURES AND AMENITIES

Located just West of Geneva Road off the 1600 North I-15 Interchange in Orem.

Suite 500 - 22,730 SF @ \$0.60 NNN Suite 100 - 15,212 SF @ \$0.60 NNN 15,212.00 - 22,730.00 SF LEASE RATE (\$): 0.60