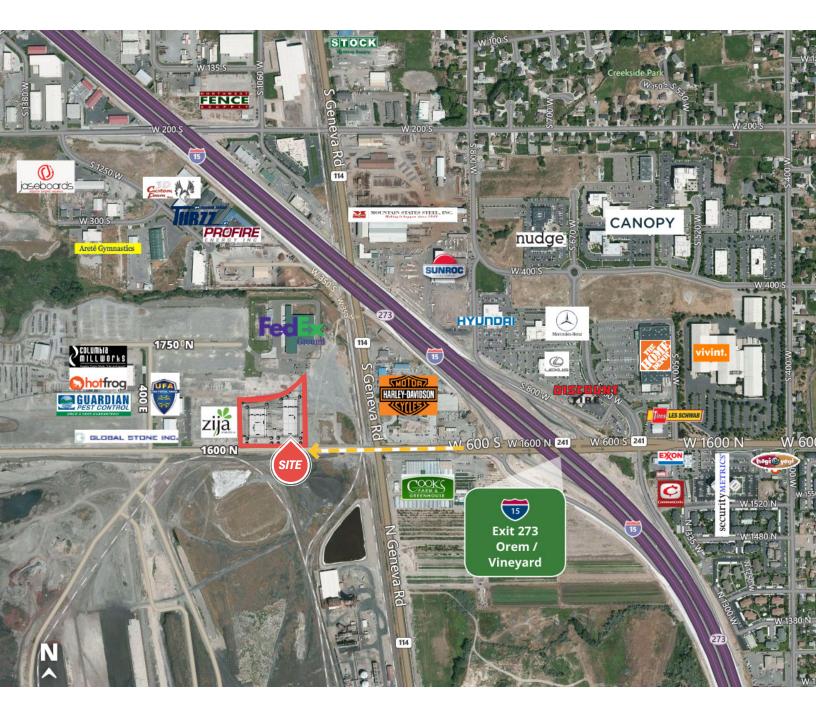

### Vineyard Industrial Space

543 EAST 1600 NORTH VINEYARD, UTAH

# Vineyard Industrial

543 EAST 1600 NORTH VINEYARD, UTAH

### FOR LEASE > INDUSTRIAL SPACE

### Vineyard Industrial

543 EAST 1600 NORTH VINEYARD, UTAH