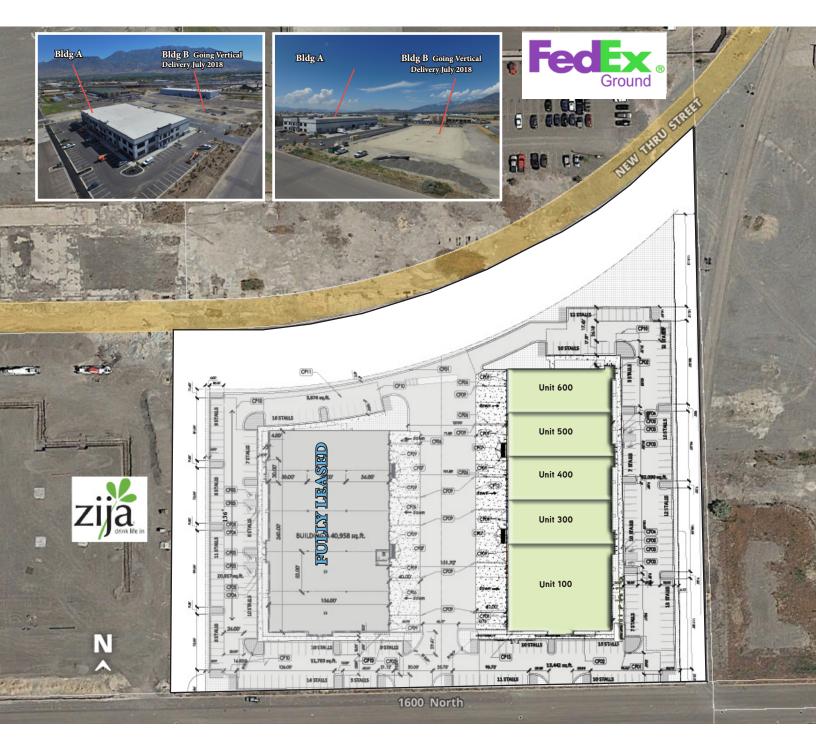

### Property Information

Lease Rate: \$0.65 NNN Warehouse \$1.20 NNN Office

Building B: (Delivery July 2018) Total Available: 46,216 SF

- Suite 100: 15,212 SF
  (4) Dock doors and (2) Grade Level doors
- Suites 300 & 500: 7,616 SF Each (1) Dock door and (1) Grade Level door each unit
- Suites 400 & 600: 7,616 SF Each (2) Dock doors and (1) Grade Level door per unit
- Minimum Divisible 7,616 SF

Column Spacing: See Site Plan

Dock Doors: 9' X 10'

> Grade Level Doors: 12' x 14'

- Concrete Tilt Up Construction With Aluminum Storefront
- Clear Height: 30'
- Parking Ratio: 2.85/1,000
- Power: 400 Amp Service Per Bay