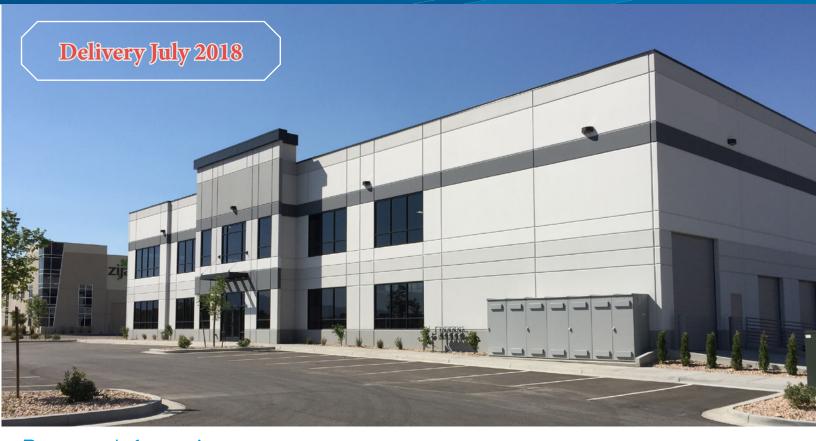

### Vineyard Industrial Space

543 EAST 1600 NORTH VINEYARD, UTAH

### Property Information

Lease Rate: \$0.65 NNN Warehouse \$1.20 NNN Office

Building B: (Delivery July 2018) Total Available: 46,216 SF

- Suite 100: 15,212 SF
  (4) Dock doors and (2) Grade Level doors
- Suites 300 & 500: 7,616 SF Each (1) Dock door and (1) Grade Level door each unit
- Suites 400 & 600: 7,616 SF Each (2) Dock doors and (1) Grade Level door per unit
- Minimum Divisible 7,616 SF