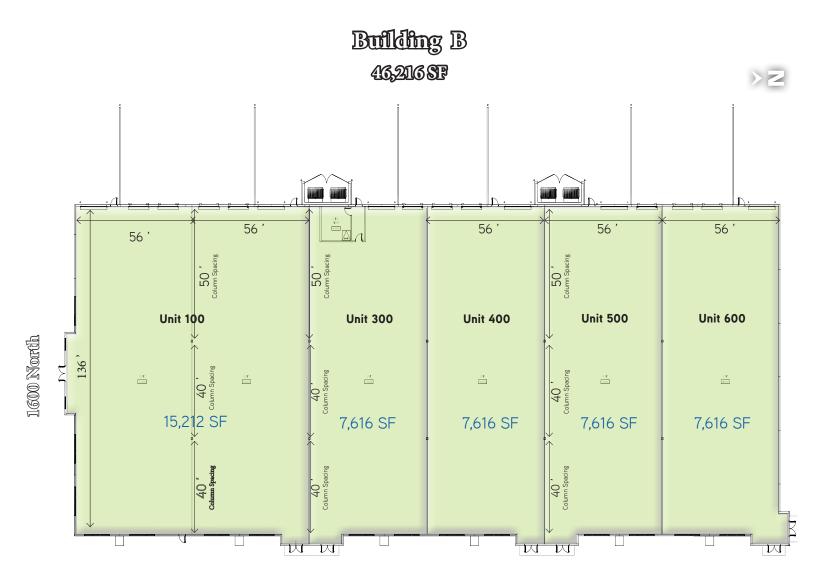

### Property Information

Lease Rate: \$0.65 NNN Warehouse \$1.20 NNN Office

Building B: (Delivery July 2018) Total Available: 46,216 SF

- Suite 100: 15,212 SF
  (4) Dock doors and (2) Grade Level doors
- Suites 300 & 500: 7,616 SF Each (1) Dock door and (1) Grade Level door each unit
- Suites 400 & 600: 7,616 SF Each (2) Dock doors and (1) Grade Level door per unit
- Minimum Divisible 7,616 SF

Column Spacing: See Site Plan

Dock Doors: 9' X 10'

> Grade Level Doors: 12' x 14'

- Concrete Tilt Up Construction With Aluminum Storefront
- Clear Height: 30'
- Parking Ratio: 2.85/1,000
- Power: 400 Amp Service Per Bay