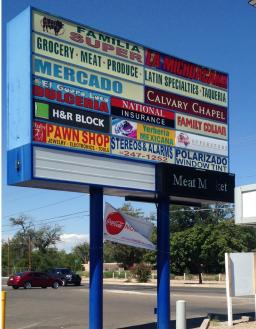

#### Highlights

- > 3 Large Pylon signs
- > Triple frontage (Goff, Bridge and Tapia Place)
- > 21,400 Vehicles per day on Bridge Blvd.
- > Parking 266 spaces (4:1,000)
- > Albuquerque has only 8 river crosings: Bridge Blvd. has direct on/off access from I-25, one of the busiest river crossings in the city.
- > Located in ABQ's most underserved trade area
- > Electronic full color changeable reader boards on Bridge and Goff.
- > Extensive video security and surveillance sytems
- > Onsite Property Manager

#### **Property Suites**