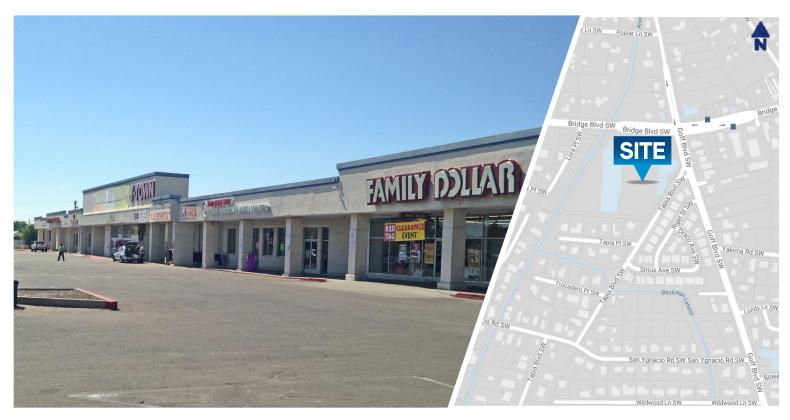

## Goff Plaza

1720 BRIDGE BLVD. SW, ALBUQUERQUE, NM 87105

Accelerating success.

### Goff Plaza > Retail Space

> Price per SF: \$12.00/SF> NNN: \$2.25/SF

> Available Space: 1,850 SF - 3,319 SF

Max Contiguous 5,169 SFZoning: C-2 (City)

#### Highlights

- > 3 Large Pylon signs
- > Triple frontage (Goff, Bridge and Tapia Place)
- > 21,400 Vehicles per day on Bridge Blvd.
- > Parking 266 spaces (4:1,000)
- > Albuquerque has only 8 river crosings: Bridge Blvd. has direct on/off access from I-25, one of the busiest river crossings in the city.
- > Located in ABQ's most underserved trade area
- > Electronic full color changeable reader boards on Bridge and Goff.
- > Extensive video security and surveillance sytems
- > Onsite Property Manager