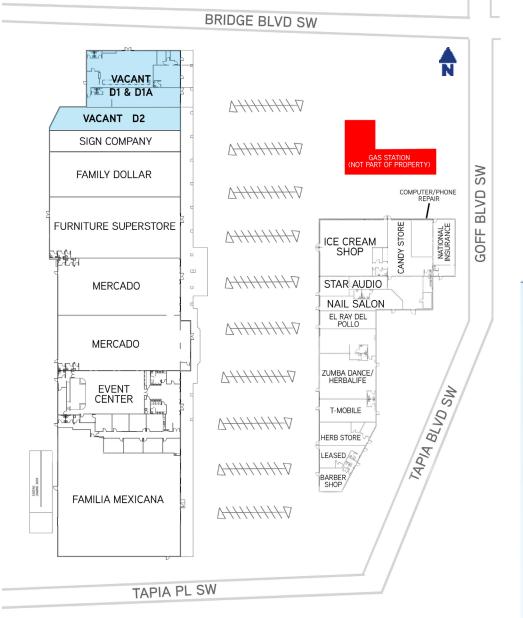

#### Lease Details

| SUITE    | SF    | PRICE   | NNN    | AVAILABLE |
|----------|-------|---------|--------|-----------|
| D1 & D1A | 3,319 | \$12.00 | \$2.25 | NOW       |
| D2       | 1,850 | \$12.00 | \$2.25 | NOW       |

#### **Property Suites**