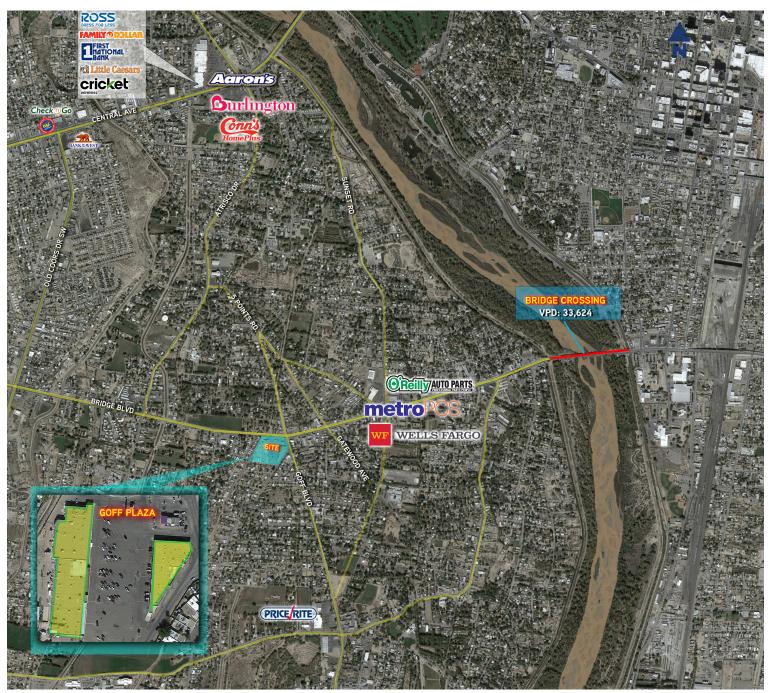

#### Highlights

- > 3 Large Pylon signs
- > Triple frontage (Goff, Bridge and Tapia Place)
- > 21,400 Vehicles per day on Bridge Blvd.
- > Parking 266 spaces (4:1,000)
- > Albuquerque has only 8 river crosings: Bridge Blvd. has direct on/off access from I-25, one of the busiest river crossings in the city.
- > Located in ABQ's most underserved trade area
- > Electronic full color changeable reader boards on Bridge and Goff.
- > Extensive video security and surveillance sytems
- > Onsite Property Manager

### Tenants Include

Bank of America.