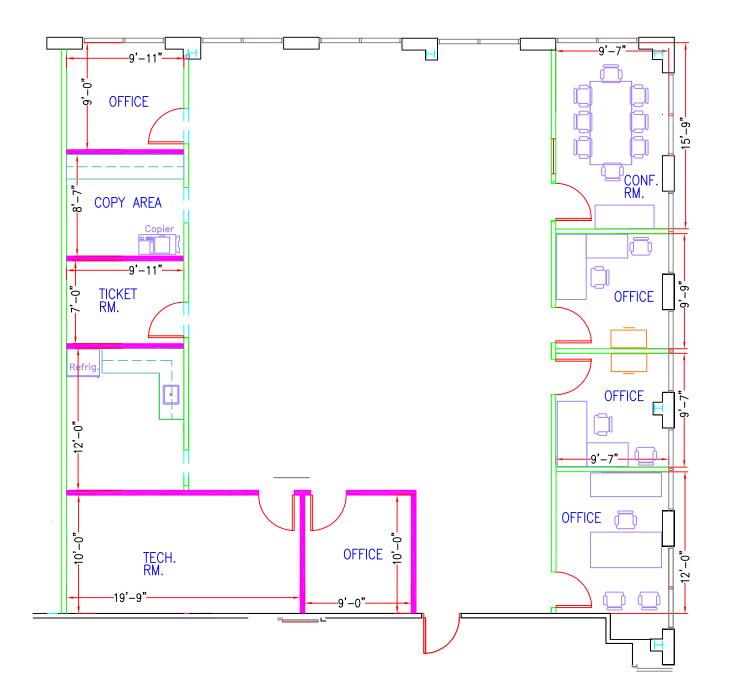

#### **FEATURES**

- Space Available: ±2,917 RSF :: Suite 100
- Two story, Class A, office building
- Pembroke/Town Center submarket location surrounded by retail amenities, restaurants and banks
- Easy access to I-264 via Independence Boulevard or Rosemont Road
- Card key access system for 24/7 access to building
- Parking ratio of ±6.3/1,000 SF
- Rental Rate: \$22.00/RSF, Full Service