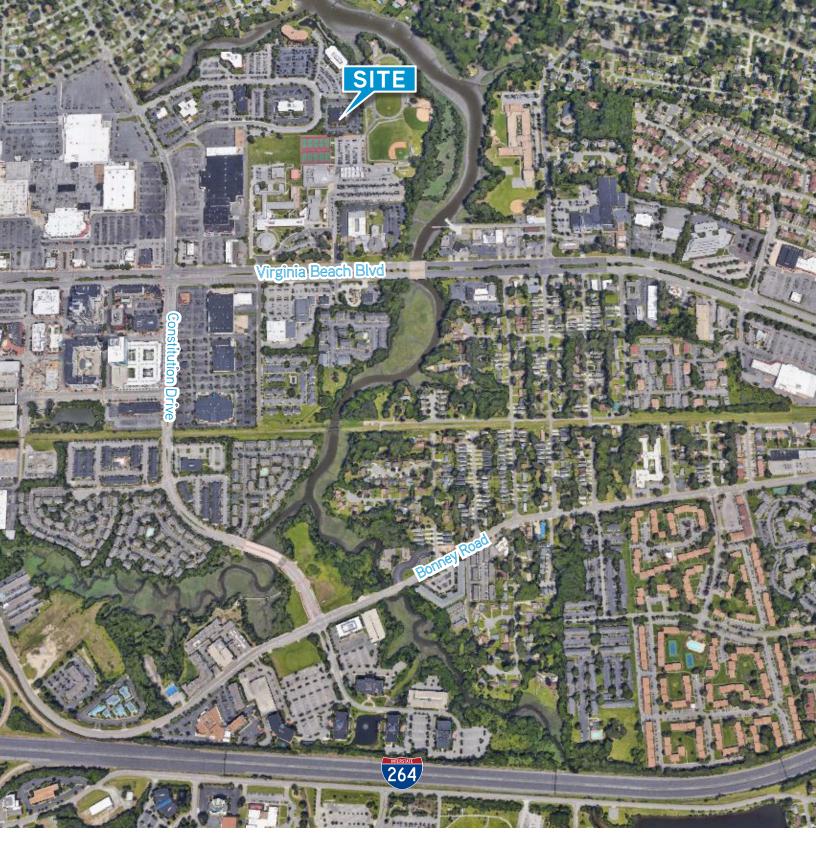

#### **FEATURES**

- Space Available: ±2,917 RSF :: Suite 100
- Two story, Class A, office building
- Pembroke/Town Center submarket location surrounded by retail amenities, restaurants and banks
- Easy access to I-264 via Independence Boulevard or Rosemont Road
- Card key access system for 24/7 access to building
- Parking ratio of ±6.3/1,000 SF
- Rental Rate: \$22.00/RSF, Full Service