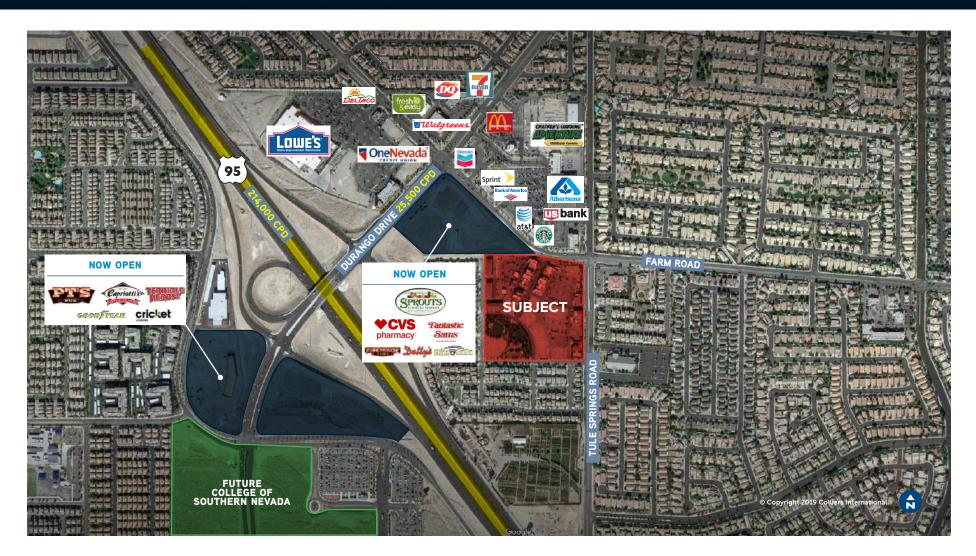

# **PROPERTY HIGHLIGHTS**

- Easy Access to the US-95 & I-215 Beltway
- Unique Mixed-use Community featuring Retail, Restaurants, Office, Second Story Condo's, and Pop Square Park
- Future 143-Unit Multifamily Development Planned
- Tenant Improvement Dollars Available
- Competitive Lease Rates for Farm/Durango Corridor
- Building 3, Suite 120 (±1,173 SF) Pet Salon space available February 2020 - Please Do Not Disturb Tenant. Grease Trap Already Installed to Premises