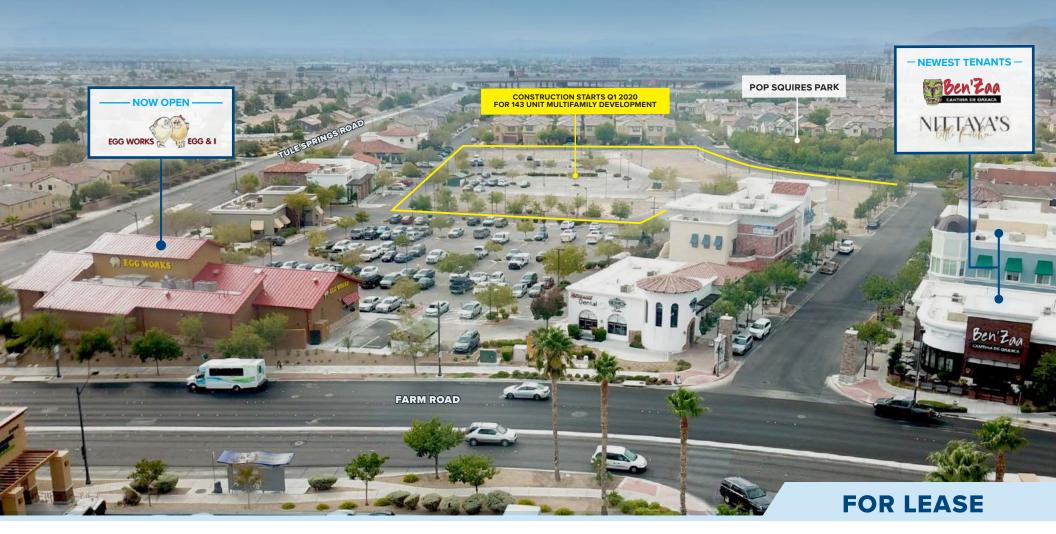

# **PROPERTY HIGHLIGHTS**

- Easy Access to the US-95 & I-215 Beltway
- Unique Mixed-use Community featuring Retail, Restaurants, Office, Second Story Condo's, and Pop Square Park
- Future 143-Unit Multifamily Development Planned
- Tenant Improvement Dollars Available
- Competitive Lease Rates for Farm/Durango Corridor
- Building 3, Suite 120 (±1,173 SF) Pet Salon space available February 2020 - Please Do Not Disturb Tenant. Grease Trap Already Installed to Premises