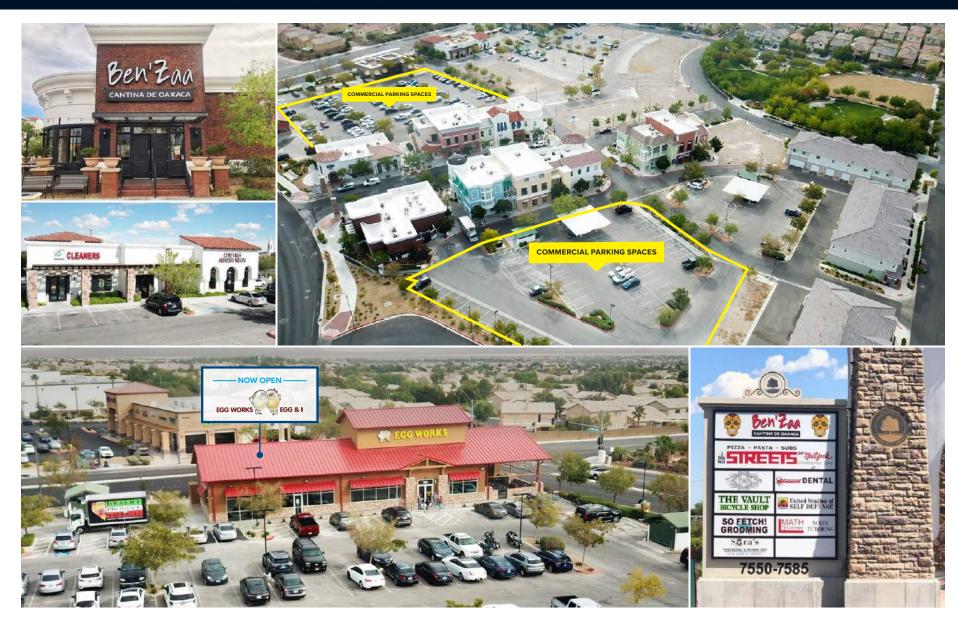

# **PROPERTY HIGHLIGHTS**

- Easy Access to the US-95 & I-215 Beltway
- Unique Mixed-use Community featuring Retail, Restaurants, Office, Second Story Condo's, and Pop Square Park
- Future 143-Unit Multifamily Development Planned
- Tenant Improvement Dollars Available
- Competitive Lease Rates for Farm/Durango Corridor
- Building 3, Suite 120 (±1,173 SF) Pet Salon space available February 2020 - Please Do Not Disturb Tenant. Grease Trap Already Installed to Premises

# 7557 NORMAN ROCKWELL LANE, LAS VEGAS, NEVADA, 89143

|               | PROPERTY TYPE                  | SIZE     | CONDITION                  |
|---------------|--------------------------------|----------|----------------------------|
| BLDG. 2       |                                |          |                            |
| Suite 110     | -                              | -        | Nittaya's Little Kitchen   |
| Suite 120     | -                              | -        | Shall We Play A Game       |
| Suite 130     | -                              | -        | The Vault Bike Shop        |
| Suite 140     | -                              | -        | Total Community Management |
| BLDG. 3       |                                |          |                            |
| Suite 120*    | Retail - Grease Trap Installed | 1,173 SF | AVAILABLE FEBRUARY 1, 2020 |
| BLDG. 7       |                                |          |                            |
| Suite 110-130 | -                              | -        | Streets of New York        |
| Suite 140     | Retail                         | 2,056 SF | AVAILABLE                  |
| Suite 170     | -                              | -        | Sara's Threading           |
| Suite 210     | -                              | -        | SW Injury Atty             |
| Suite 230     | -                              | -        | SW Injury Atty             |
| Suite 250     | -                              | -        | The Math Corner            |
| Suite 270     | -                              | -        | Lucinda Flint Photography  |
| BLDG. 13      |                                |          |                            |
| Suite 110     | -                              | -        | Big Apple Cleaners         |
| Suite 130     | Retail/Office                  | 1,652 SF | Grey Shell                 |

\*SUITE 120 - Please Do Not Disturb Tenant