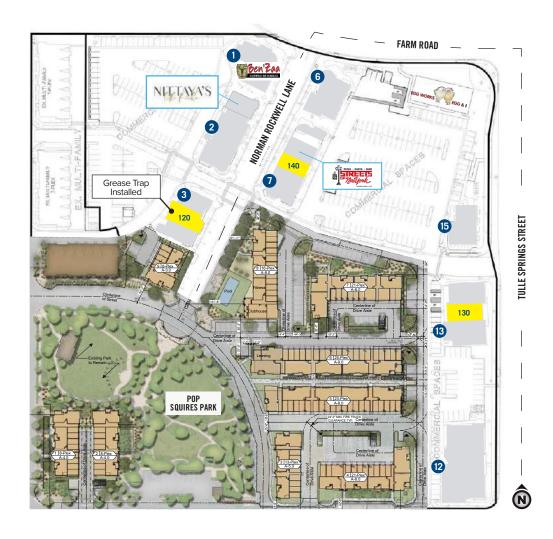

# 7557 NORMAN ROCKWELL LANE, LAS VEGAS, NEVADA, 89143

|               | PROPERTY TYPE                  | SIZE     | CONDITION                  |
|---------------|--------------------------------|----------|----------------------------|
| BLDG. 2       |                                |          |                            |
| Suite 110     | -                              | -        | Nittaya's Little Kitchen   |
| Suite 120     | -                              | -        | Shall We Play A Game       |
| Suite 130     | -                              | -        | The Vault Bike Shop        |
| Suite 140     | -                              | -        | Total Community Management |
| BLDG. 3       |                                |          |                            |
| Suite 120*    | Retail - Grease Trap Installed | 1,173 SF | AVAILABLE FEBRUARY 1, 2020 |
| BLDG. 7       |                                |          |                            |
| Suite 110-130 | -                              | -        | Streets of New York        |
| Suite 140     | Retail                         | 2,056 SF | AVAILABLE                  |
| Suite 170     | -                              | -        | Sara's Threading           |
| Suite 210     | -                              | -        | SW Injury Atty             |
| Suite 230     | -                              | -        | SW Injury Atty             |
| Suite 250     | -                              | -        | The Math Corner            |
| Suite 270     | -                              | -        | Lucinda Flint Photography  |
| BLDG. 13      |                                |          |                            |
| Suite 110     | -                              | -        | Big Apple Cleaners         |
| Suite 130     | Retail/Office                  | 1,652 SF | Grey Shell                 |

\*SUITE 120 - Please Do Not Disturb Tenant