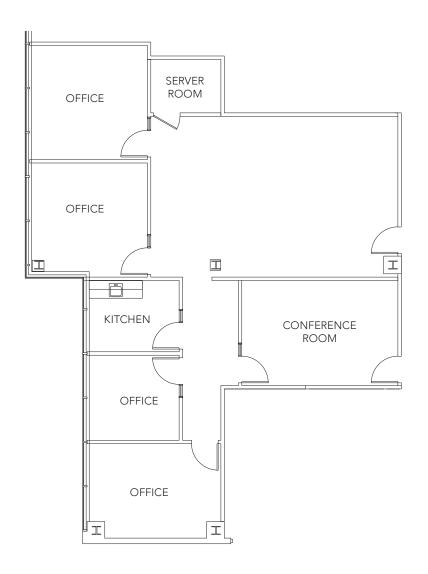

## **SUITE 159**

- 1,948 SF
- 4 private offices
- 1 conference room
- kitchen
- 1 server room
- open area