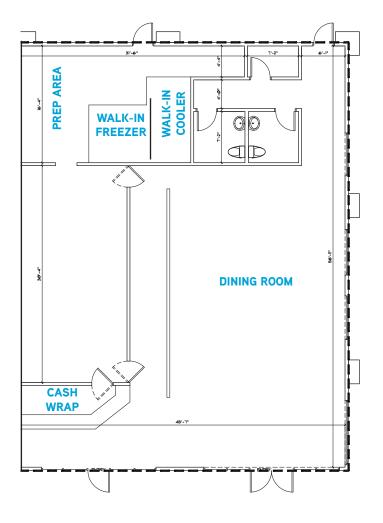

## SUITES 125–130 FLOORPLAN

#### ±2,791 RSF

- Restaurant Space
- Space Contains Grease Trap and Hood