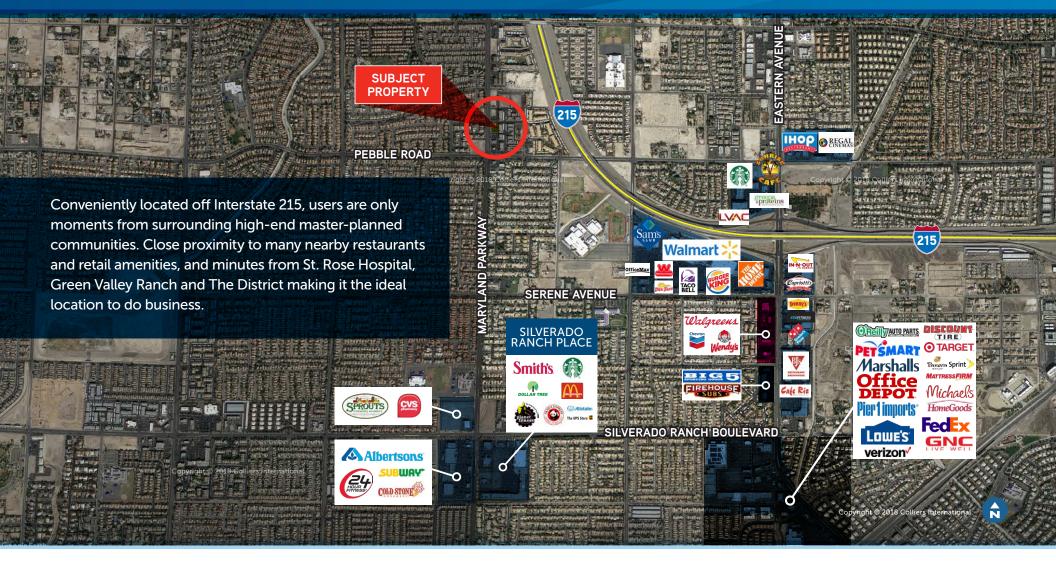

#### EXCELLENT ACCESS, VISIBILITY AND PARKING

## ±2,791 - ±3,914 RSF TURN-KEY RESTAURANT SPACE

8810 S. MARYLAND PARKWAY, SUITES 120-130, LAS VEGAS, NV 89123

**FOR LEASE** 

#### **PROPERTY HIGHLIGHTS**

- ±2.791 ±3.914 RSF
- Lease Rate: \$1.50 PSF/Month NNN; CAMs Estimated at \$0.39 PSF/Month
- Space Contains Grease Trap, Hood, and Bar (Bar Excluded for ±2,791 RSF Space)
- Zoned Clark County C-1 (Local Business)
- Prominent Pylon Signage Available
- Excellent Access, Visibility and Parking
- Approximately one (1) mile from I-215 Beltway
- Existing Restaurant Equipment May Be Available

### EXCELLENT ACCESS, VISIBILITY AND PARKING