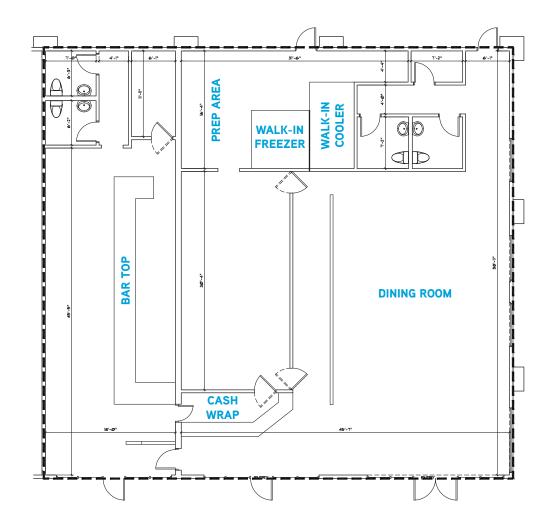

## SUITES 120-130 FLOORPLAN

#### ±3,914 RSF

- Restaurant and Bar Space
- Space Contains Grease Trap, Hood, and Bar