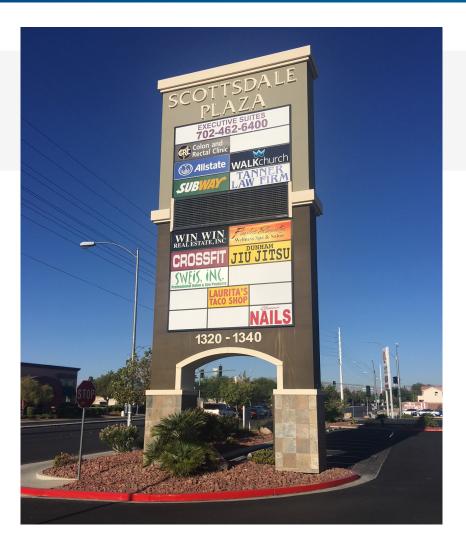

#### **PROPERTY HIGHLIGHTS**

- ±2.791 ±3.914 RSF
- Lease Rate: \$1.50 PSF/Month NNN; CAMs Estimated at \$0.39 PSF/Month
- Space Contains Grease Trap, Hood, and Bar (Bar Excluded for ±2,791 RSF Space)
- Zoned Clark County C-1 (Local Business)
- Prominent Pylon Signage Available
- Excellent Access, Visibility and Parking
- Approximately one (1) mile from I-215 Beltway
- Existing Restaurant Equipment May Be Available