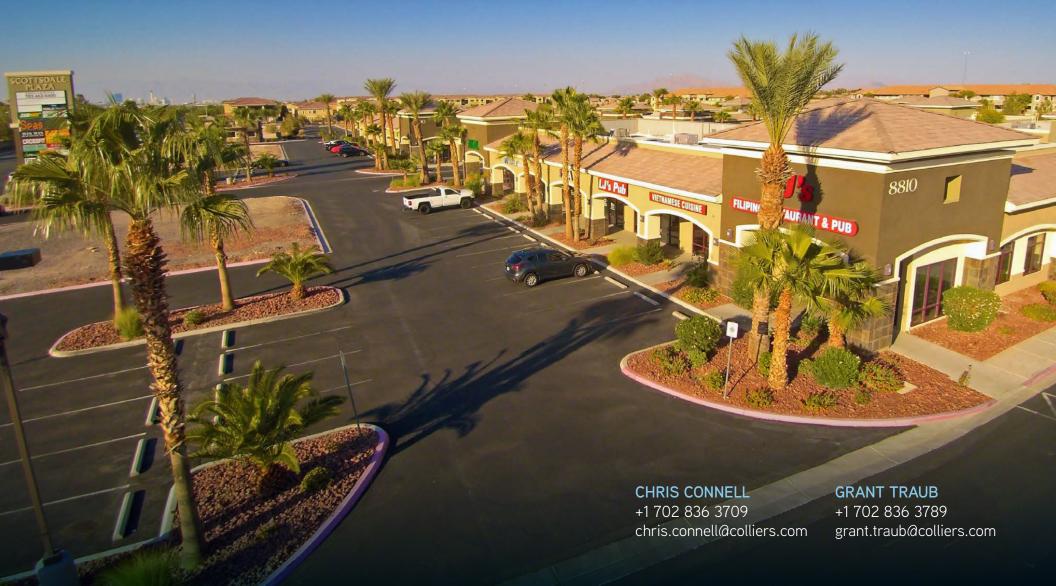

# TURN-KEY RESTAURANT SPACE

8810 S. MARYLAND PARKWAY, SUITES 120-130 :: LAS VEGAS, NV 89123

#### EXCELLENT ACCESS, VISIBILITY AND PARKING

## ±2,791 - ±3,914 RSF TURN-KEY RESTAURANT SPACE

8810 S. MARYLAND PARKWAY, SUITES 120-130, LAS VEGAS, NV 89123

**FOR LEASE** 

#### **PROPERTY HIGHLIGHTS**

- ±2.791 ±3.914 RSF
- Lease Rate: \$1.50 PSF/Month NNN; CAMs Estimated at \$0.39 PSF/Month
- Space Contains Grease Trap, Hood, and Bar (Bar Excluded for ±2,791 RSF Space)
- Zoned Clark County C-1 (Local Business)
- Prominent Pylon Signage Available
- Excellent Access, Visibility and Parking
- Approximately one (1) mile from I-215 Beltway
- Existing Restaurant Equipment May Be Available

### EXCELLENT ACCESS, VISIBILITY AND PARKING