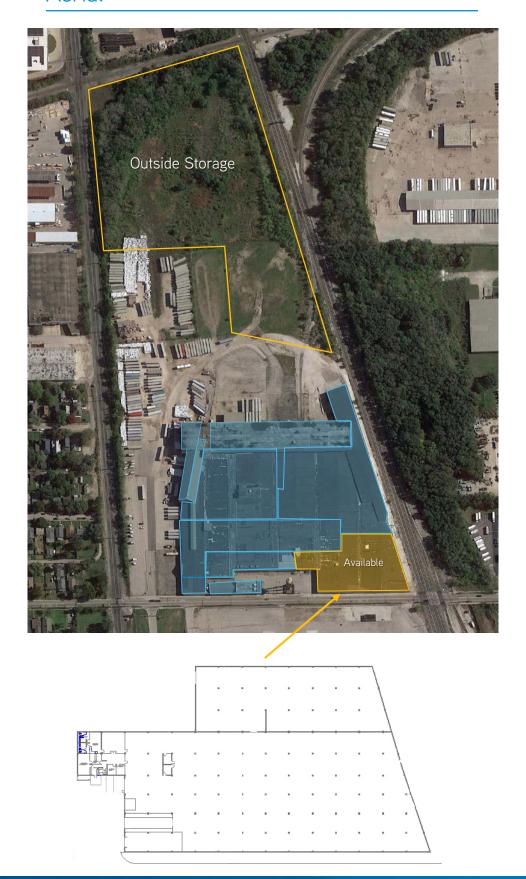

### Property Highlights

- > Total building size 490,000 SF
- > 63,839 SF available
  - Plus bonus 2.060 SF mezzanine area
  - Includes ± 2,700 SF office
- Aggressive rent structure
- > Available with 4 month's notice
- > 2 interior semi docks with leveler

- > (1) 15' grade level drive-in
- > 18' 22' clear height
- > Wet sprinklered
- > T5 lighting
- > Zoned I-4
- > Outside storage available on the property

## Aerial

| DEMOGRAPHICS               |          |
|----------------------------|----------|
| Population 2017            |          |
| 1 Mile                     | 10,356   |
| 3 Miles                    | 72,859   |
| 5 Miles                    | 234,328  |
| Population Proj. 2022      |          |
| 1 Mile                     | 10,527   |
| 3 Miles                    | 76,293   |
| 5 Miles                    | 242,684  |
| AVG. Household Income 2017 |          |
| 1 Mile                     | \$38.087 |
| 3 Miles                    | \$50.370 |
| 5 Miles                    | \$54.101 |
| Total Households 2017      |          |
| 1 Mile                     | 3,646    |
| 3 Miles                    | 29,443   |
| 5 Miles                    | 92,640   |
| Households Proj. 2022      |          |
| 1 Mile                     | 3,680    |
| 3 Miles                    | 31,013   |
| 5 Miles                    | 95,856   |