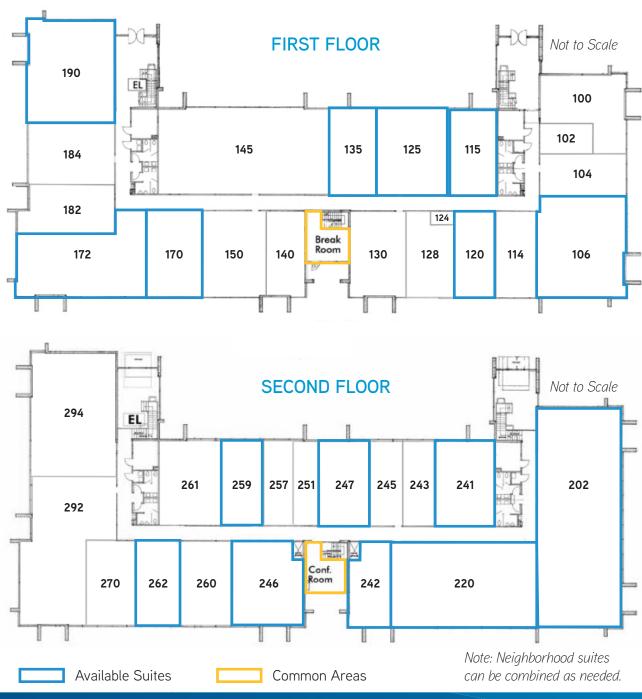

# FLOOR PLANS - NOT TO SCALE

SUITE 106 - 1,593 SF

Layout includes reception/lobby/workspace with private offices and storage.

### SUITE 120 - 485 SF

Layout includes private office with reception/lobby, and storage.

### SUITE 115 - 797 SF

Layout includes private office with reception/lobby. Can be combined with suites 125 and 135 for a total of 2,656 SF.

## SUITE 125 - 1,322 SF

Layout includes reception/lobby with private offices, and conference room. Can be combined with suites 115 and 135 for a total of 2,656 SF.

### SUITE 135 - 537 SF

Layout includes reception/lobby/workspace with single office. Can be combined with suites 115 and 125 for a total of 2,656 SF.

# SUITE 172 - 1,410 SF

Layout includes reception/lobby with private offices, and conference room. Can be combined with suite 170 for a total of 2,306 SF.

### SUITE 170 - 896 SF

Layout includes reception/lobby/workspace with private offices and storage. Can be combined with suite 172 for a total of 2,306 SF.

# SUITE 190 - 1,739 SF

Layout includes reception/lobby with private offices, conference room, and storage.

# SUITE 202 - 3,663 SF

Layout includes open workspace, several private offices, conference room, storage, and break area with plumbing. Can be combined with suites 220 and 242 for a total of 6,698 SF.

#### SUITE 241 - 930 SF

Layout includes reception/lobby/workspace with private offices and storage.

### SUITE 220 - 2,568 SF

Layout includes open workspace, several private offices, conference room. Can be combined with suites 202 and 242 for a total of 6,698 SF.

### SUITE 242 - 467 SF

Layout includes reception/lobby/workspace with private office and storage. Can be combined with suites 202 and 220 for a total of 6,698 SF.

### FLOOR PLANS - NOT TO SCALE

SUITE 246 - 924 SF

Layout includes open workspace, private offices, and storage.

#### SUITE 247 - 868 SF

Layout includes reception/lobby with private offices and storage.

### SUITE 262 - 545 SF

Layout includes reception/lobby with large private office.

FOR LEASE >