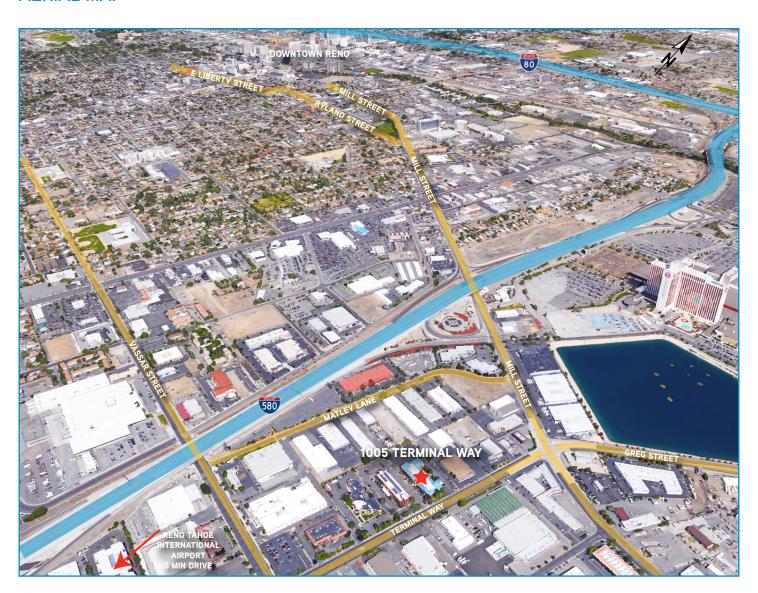

ate office and storage. Can be combined with suites 202 and 220 for a total of 6,698 SF.





# RENO | NEVADA

### FLOOR PLANS - NOT TO SCALE

SUITE 246 - 924 SF

Layout includes open workspace, private offices, and storage.



#### SUITE 247 - 868 SF

Layout includes reception/lobby with private offices and storage.



#### SUITE 247 - 868 SF

Layout includes reception/lobby with private offices and storage.



### SUITE 262 - 545 SF

Layout includes reception/lobby with large private office.



FOR LEASE >

# 1005 Terminal Way



# RENO | NEVADA

### ADDITIONAL PROPERTY PHOTOS













Colliers International 100 W. Liberty St., Suite 740 Reno, Nevada 89501 P: 775.823.9666 | F: 775.823.4699 www.colliers.com/reno FOR LEASE >

# 1005 Terminal Way



# RENO | NEVADA

### **AERIAL MAP**



For more information, please contact:

Reno Office Services

#### LANDON GONZALEZ

Associate +1 775 823 4663 DIRECT +1 775 741 6397 CELL Landon.Gonzalez@colliers.com

Colliers International 100 W. Liberty St., Suite 740 Reno, Nevada 89501 P: 775.823.9666 | F: 775.823.4699 www.colliers.com/reno