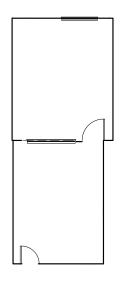

# FLOOR PLANS - NOT TO SCALE

SUITE 106 - 1,593 SF

Layout includes reception/lobby/workspace with private offices and storage.

### SUITE 120 - 485 SF

Layout includes private office with reception/lobby, and storage.

### SUITE 115 - 797 SF

Layout includes private office with reception/lobby. Can be combined with suites 125 and 135 for a total of 2,656 SF.

## SUITE 125 - 1,322 SF

Layout includes reception/lobby with private offices, and conference room. Can be combined with suites 115 and 135 for a total of 2,656 SF.