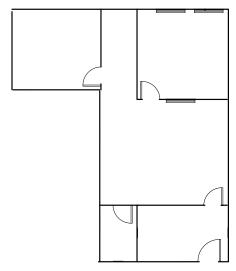

# SUITE 172 - 1,410 SF

Layout includes reception/lobby with private offices, and conference room. Can be combined with suite 170 for a total of 2,306 SF.

### SUITE 170 - 896 SF

Layout includes reception/lobby/workspace with private offices and storage. Can be combined with suite 172 for a total of 2,306 SF.