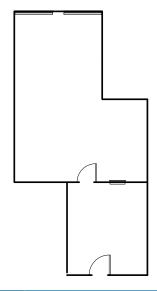

### SUITE 120 - 485 SF

Layout includes private office with reception/lobby, and storage.