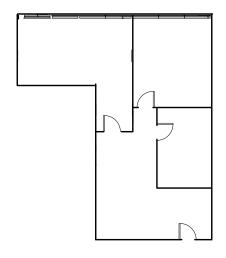

# SUITE 172 - 1,410 SF

Layout includes reception/lobby with private offices, and conference room. Can be combined with suite 170 for a total of 2,306 SF.

### SUITE 170 - 896 SF

Layout includes reception/lobby/workspace with private offices and storage. Can be combined with suite 172 for a total of 2,306 SF.

# SUITE 190 - 1,739 SF

Layout includes reception/lobby with private offices, conference room, and storage.