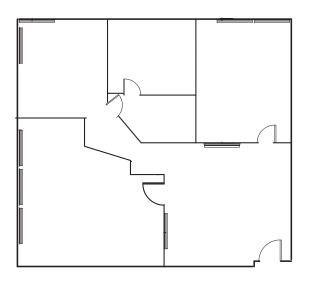

# SUITE 202 - 3,663 SF

Layout includes open workspace, several private offices, conference room, storage, and break area with plumbing. Can be combined with suites 220 and 242 for a total of 6,698 SF.

#### SUITE 241 - 930 SF

Layout includes reception/lobby/workspace with private offices and storage.

### SUITE 220 - 2,568 SF

Layout includes open workspace, several private offices, conference room. Can be combined with suites 202 and 242 for a total of 6,698 SF.

### SUITE 242 - 467 SF

Layout includes reception/lobby/workspace with private office and storage. Can be combined with suites 202 and 220 for a total of 6,698 SF.