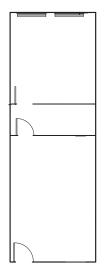

### SUITE 115 - 797 SF

Layout includes private office with reception/lobby. Can be combined with suites 125 and 135 for a total of 2,656 SF.

## SUITE 125 - 1,322 SF

Layout includes reception/lobby with private offices, and conference room. Can be combined with suites 115 and 135 for a total of 2,656 SF.

### SUITE 135 - 537 SF

Layout includes reception/lobby/workspace with single office. Can be combined with suites 115 and 125 for a total of 2,656 SF.