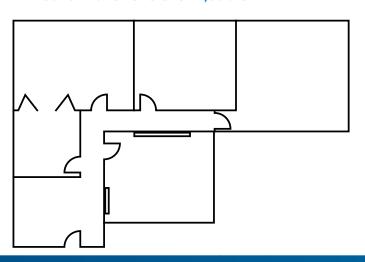

# SUITE 202 - 3,663 SF

Layout includes open workspace, several private offices, conference room, storage, and break area with plumbing. Can be combined with suites 220 and 242 for a total of 6,698 SF.

#### SUITE 241 - 930 SF

Layout includes reception/lobby/workspace with private offices and storage.

### SUITE 220 - 2,568 SF

Layout includes open workspace, several private offices, conference room. Can be combined with suites 202 and 242 for a total of 6,698 SF.

### SUITE 242 - 467 SF

Layout includes reception/lobby/workspace with private office and storage. Can be combined with suites 202 and 220 for a total of 6,698 SF.