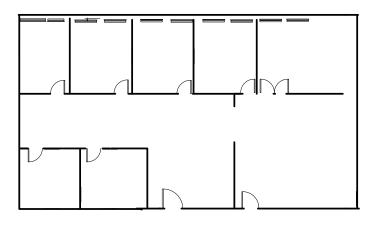

### FLOOR PLANS - NOT TO SCALE

SUITE 246 - 924 SF

Layout includes open workspace, private offices, and storage.

#### SUITE 247 - 868 SF

Layout includes reception/lobby with private offices and storage.

### SUITE 262 - 545 SF

Layout includes reception/lobby with large private office.

FOR LEASE >