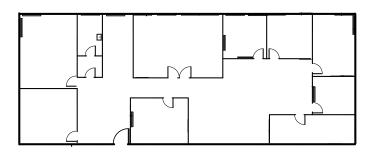

# FLOOR PLANS - NOT TO SCALE

SUITE 106 - 1,593 SF

Layout includes reception/lobby/workspace with private offices and storage.

### SUITE 120 - 485 SF

Layout includes private office with reception/lobby, and storage.

### SUITE 115 - 797 SF

Layout includes private office with reception/lobby. Can be combined with suites 125 and 135 for a total of 2,656 SF.

## SUITE 125 - 1,322 SF

Layout includes reception/lobby with private offices, and conference room. Can be combined with suites 115 and 135 for a total of 2,656 SF.