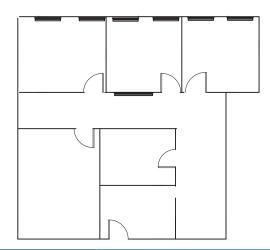

### FLOOR PLANS - NOT TO SCALE

SUITE 246 - 924 SF

Layout includes open workspace, private offices, and storage.

#### SUITE 247 - 868 SF

Layout includes reception/lobby with private offices and storage.

### SUITE 262 - 545 SF

Layout includes reception/lobby with large private office.

FOR LEASE >