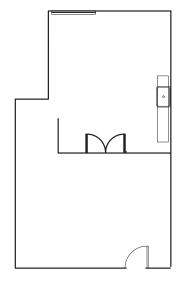

# FLOOR PLANS - NOT TO SCALE

SUITE 106 - 1,593 SF

Layout includes reception/lobby/workspace with private offices and storage.