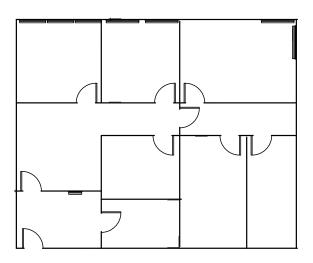

### FLOOR PLANS - NOT TO SCALE

SUITE 246 - 924 SF

Layout includes open workspace, private offices, and storage.

#### SUITE 247 - 868 SF

Layout includes reception/lobby with private offices and storage.

### SUITE 262 - 545 SF

Layout includes reception/lobby with large private office.

FOR LEASE >