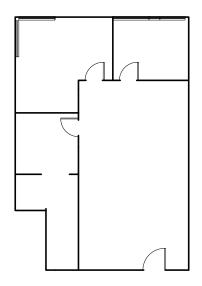

# FLOOR PLANS - NOT TO SCALE

SUITE 106 - 1,593 SF

Layout includes reception/lobby/workspace with private offices and storage.