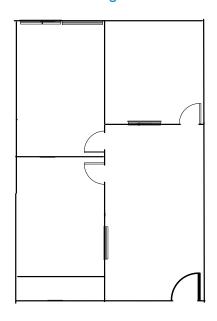

#### SUITE 241 - 930 SF

Layout includes reception/lobby/workspace with private offices and storage.

### SUITE 220 - 2,568 SF

Layout includes open workspace, several private offices, conference room. Can be combined with suites 202 and 242 for a total of 6,698 SF.

### SUITE 242 - 467 SF

Layout includes reception/lobby/workspace with private office and storage. Can be combined with suites 202 and 220 for a total of 6,698 SF.