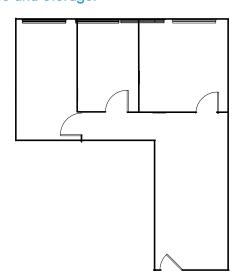

### SUITE 115 - 797 SF

Layout includes private office with reception/lobby. Can be combined with suites 125 and 135 for a total of 2,656 SF.

## SUITE 125 - 1,322 SF

Layout includes reception/lobby with private offices, and conference room. Can be combined with suites 115 and 135 for a total of 2,656 SF.

### SUITE 135 - 537 SF

Layout includes reception/lobby/workspace with single office. Can be combined with suites 115 and 125 for a total of 2,656 SF.