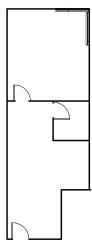

### SUITE 135 - 537 SF

Layout includes reception/lobby/workspace with single office. Can be combined with suites 115 and 125 for a total of 2,656 SF.

# SUITE 172 - 1,410 SF

Layout includes reception/lobby with private offices, and conference room. Can be combined with suite 170 for a total of 2,306 SF.

### SUITE 170 - 896 SF

Layout includes reception/lobby/workspace with private offices and storage. Can be combined with suite 172 for a total of 2,306 SF.