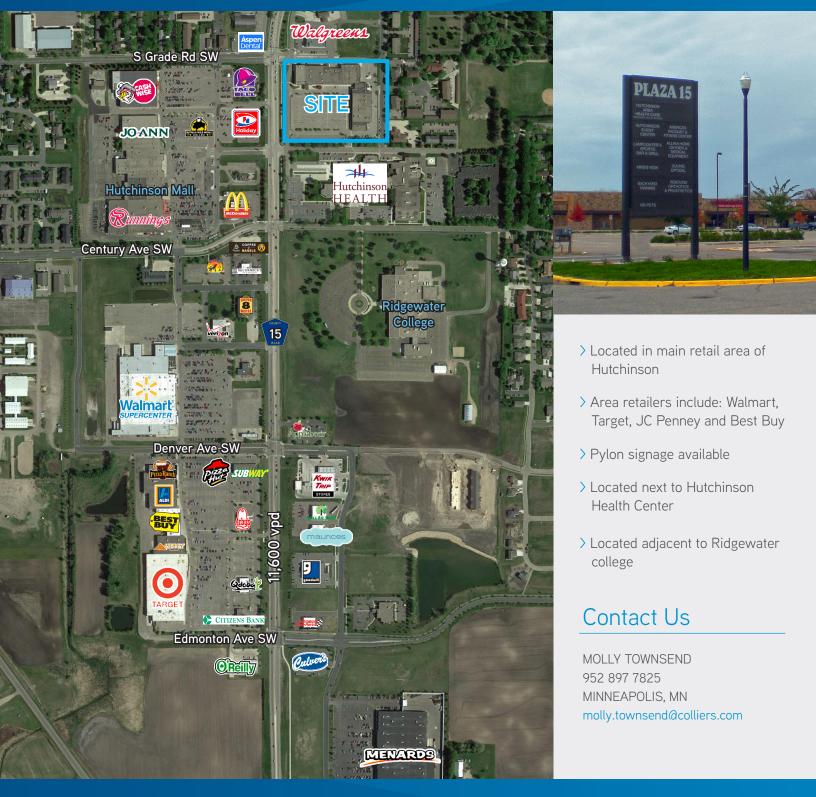

# Site Information

> Location 1015 Highway 15 South | Hutchinson MN > Description Neighborhood Retail Center > Total GLA 88,290 sf

## AVAILABLE FOR LEASE:

- > Suite 2: 900 sf
- > Suite 6: 740 sf
- > Suite 7: 1684 sf

| DEMOGRAPHICS:     | 5 Miles  | 10 Miles | 15 Miles |
|-------------------|----------|----------|----------|
| Population        | 16,230   | 21,714   | 36,518   |
| Median HH Income  | \$58,294 | \$59,680 | \$57,605 |
| Average HH Income | \$71,071 | \$72,237 | \$70,157 |

## **TRAFFIC COUNTS:**

> Highway 15: 11,600 vpd

#### **AREA TENANTS:**

- > Wal-Mart
- > Runnings
- > Target
- > Best Buy
- - > Maurices
- > Ridgewater College
- > Buffalo Wild Wings > O'Reilly Auto Parts
  - > Regis Salon

www.colliers.com/msp

MINNEAPOLIS-ST. PAUL Colliers INTERNATIONAL