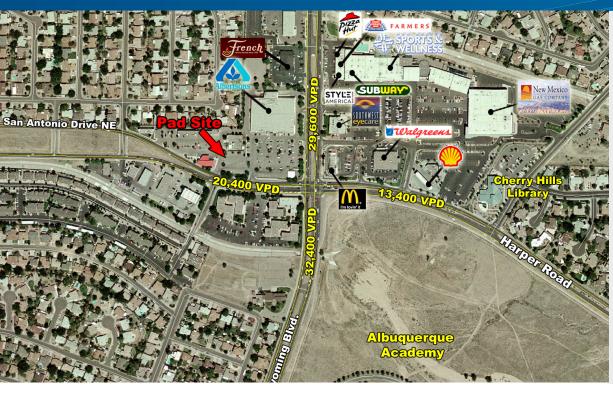

# Highlights

- > Albertsons anchored center
- > Excellent access and ample parking
- > Stable and well established trade area
- > Strong area demographics
- > Great visibility to east and westbound traffic
- > High traffic intersection-Wyoming/San Antonio: 52,800 VPD

| Demographics 2015 | <u>1 Mile</u> | <u>3 Mile</u> | <u>5 Mile</u> |
|-------------------|---------------|---------------|---------------|
| Population        | 13,395        | 101,575       | 215,427       |
| Households        | 6,000         | 45,311        | 96,114        |
| Median HH Income  | \$69,464      | \$76,654      | \$75,647      |