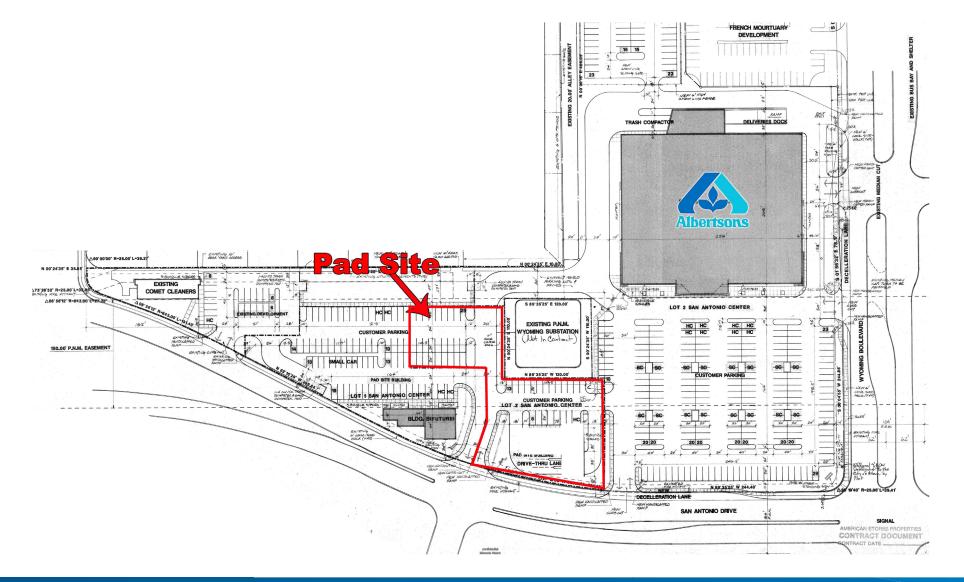

# New Retail Development

| > | Sale Price:    |
|---|----------------|
| > | Sale Price/SF: |
| N | Ground Lasso   |

- Ground Lease:
- > Lot Size:
- \$14/SF \$50,000/yr (\$1.37/SF) .84 +/- Acres 36,647 SF SU-1/C-1

# Highlights

- > Albertsons anchored center
- > Excellent access and ample parking
- > Stable and well established trade area
- > Strong area demographics
- > Great visibility to east and westbound traffic
- > High traffic intersection-Wyoming/San Antonio: 52,800 VPD