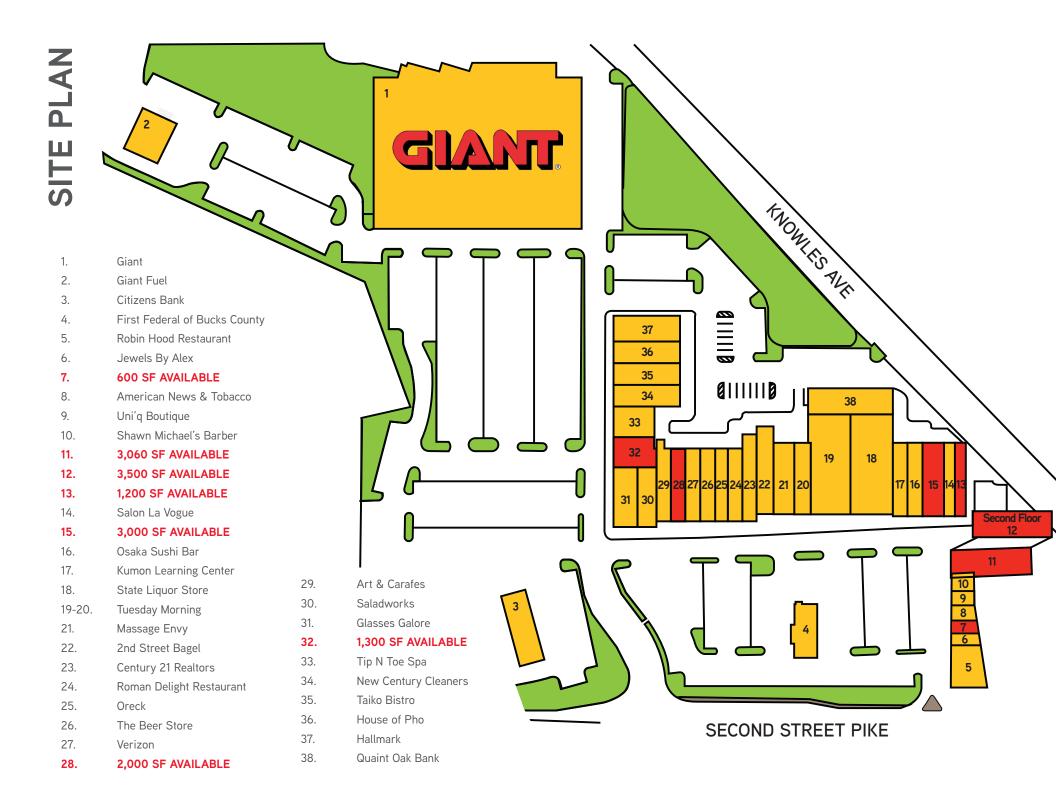

## PROPERTY FEATURES

- > Available inline space from 600 to 3,500 SF in newly renovated shopping center
- > Located in high-volume Giant anchored shopping center
- > Strong traffic counts Street Road: 24,154 ADT, Second Street Pike: 19,184 ADT
- > Well capitalized and experienced landlord open to creative deal terms