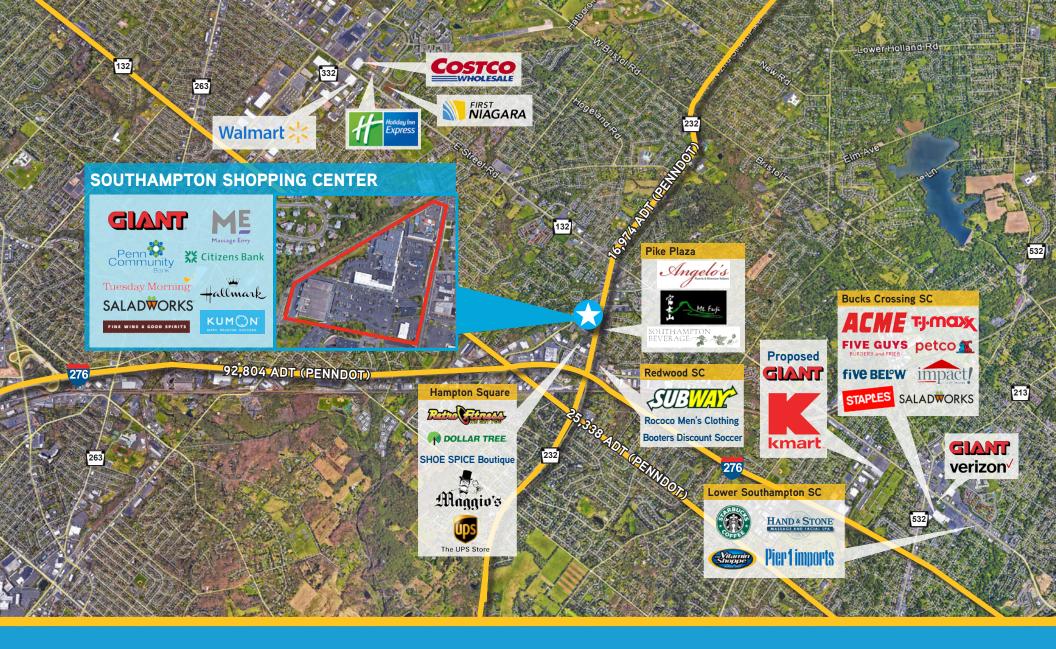

## PROPERTY FEATURES

- > Available inline space from 600 to 3,500 SF in newly renovated shopping center
- > Located in high-volume Giant anchored shopping center
- > Strong traffic counts Street Road: 24,154 ADT, Second Street Pike: 19,184 ADT
- > Well capitalized and experienced landlord open to creative deal terms

### JOIN VARIOUS RETAILERS INCLUDING...

FINE WINE & **GOOD SPIRITS** 

The foregoing information was furnished to us by sources which we deem to be reliable, but no warranty or representation is made as to the accuracy thereof. Subject to correction of errors, omissions, change of price, prior sale or withdrawal from market without notice. The aerial image is intended to provide a general outline of the subject property. It is not a survey nor should it be relied upon for purposes of determining property lines or boundaries.