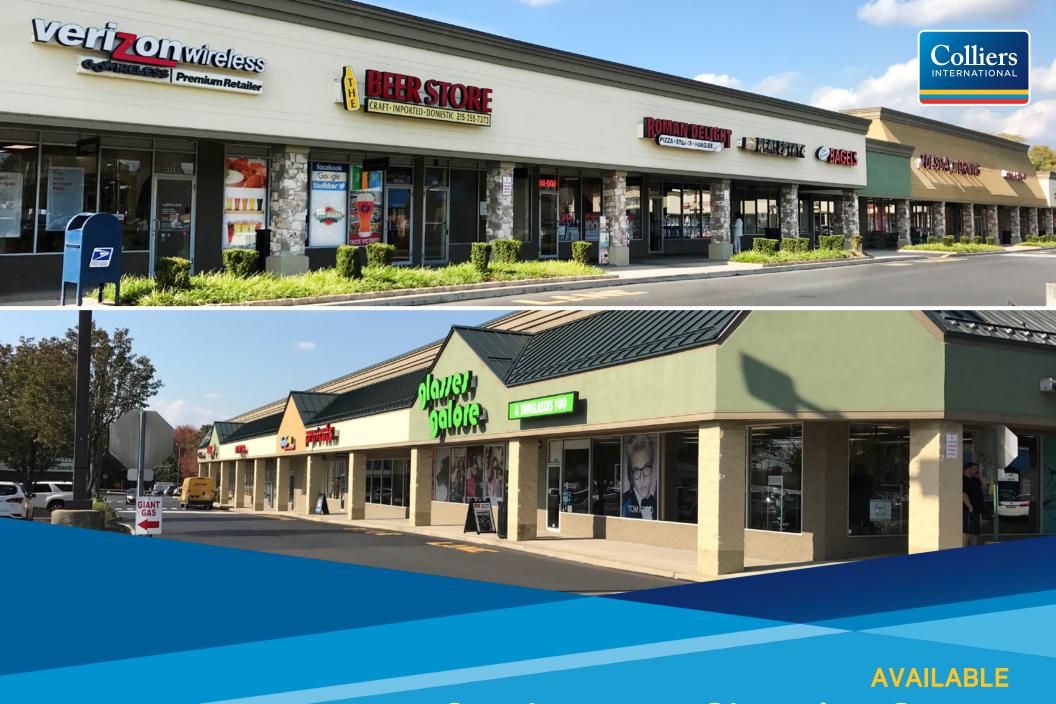

# Southampton Shopping Center

466 SECOND STREET PIKE, SOUTHAMPTON, PA

## PROPERTY FEATURES

- > Available inline space from 600 to 3,500 SF in newly renovated shopping center
- > Located in high-volume Giant anchored shopping center
- > Strong traffic counts Street Road: 24,154 ADT, Second Street Pike: 19,184 ADT
- > Well capitalized and experienced landlord open to creative deal terms