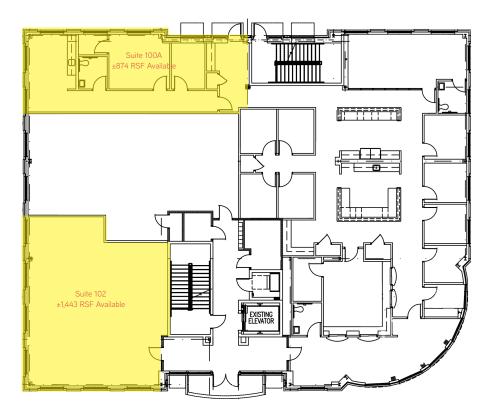

### Property Summary >

From ±874 to 1,443 rentable square feet available for lease located in the North submarket in Cornelius, North Carolina. Located off Exit 28 off I-77.

Located in Jetton Village off of West Catawba Avenue on Old Jetton Road. 0.9 miles West of I-77 and 21.5 miles north of Charlotte.

### Building Amenities >

- > ±874 1.443 RSF Available
- > \$26.00-\$28.00 Full Service
- > Pronounced building signage available
- > Built in 2009

- $\rightarrow$  ±0.9 Miles to I-77
- > 5.10/1,000 SF Parking Ratio
- > Prominent Penisula Club location with proximity to retail, restaurants and residential