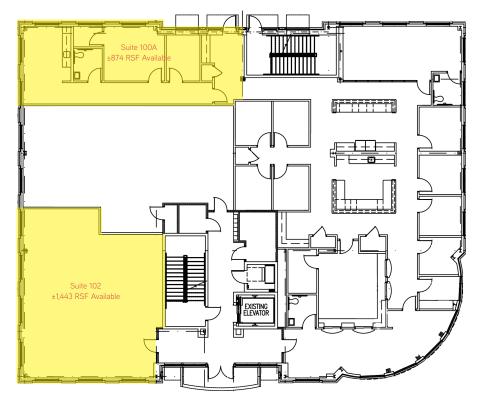

### Property Summary >

From  $\pm 874$  to 1,443 rentable square feet available for lease located in the North submarket in Cornelius, North Carolina. Located off Exit 28 off I-77.

Located in Jetton Village off of West Catawba Avenue on Old Jetton Road. 0.9 miles West of I-77 and 21.5 miles north of Charlotte.

## Building Amenities >

- > ±874 1,443 RSF Available
- > \$28.00 Full Service
- > Pronounced building signage available
- > Built in 2009

- > ±0.9 Miles to I-77
- > 5.10/1,000 SF Parking Ratio
- Prominent Penisula Club location with proximity to retail, restaurants and residential