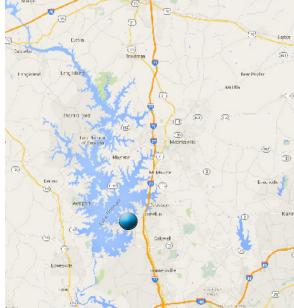

### Property Summary >

From  $\pm 874$  to 1,443 rentable square feet available for lease located in the North submarket in Cornelius, North Carolina. Located off Exit 28 off I-77.

Located in Jetton Village off of West Catawba Avenue on Old Jetton Road. 0.9 miles West of I-77 and 21.5 miles north of Charlotte.