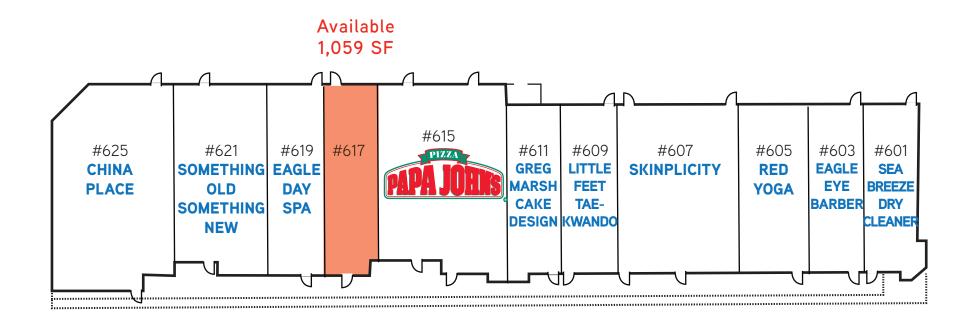

# SPACE AVAILABLE

Suite Size Rate

\$12.00 PSF NNN 617 1,059 SF

MALLISA JACKSON 208 472 1654 mallisa.jackson@colliers.com

Floorplans not to scale, for representation purposes only.

STATE ST

208 472 1654 mallisa.jackson@colliers.com