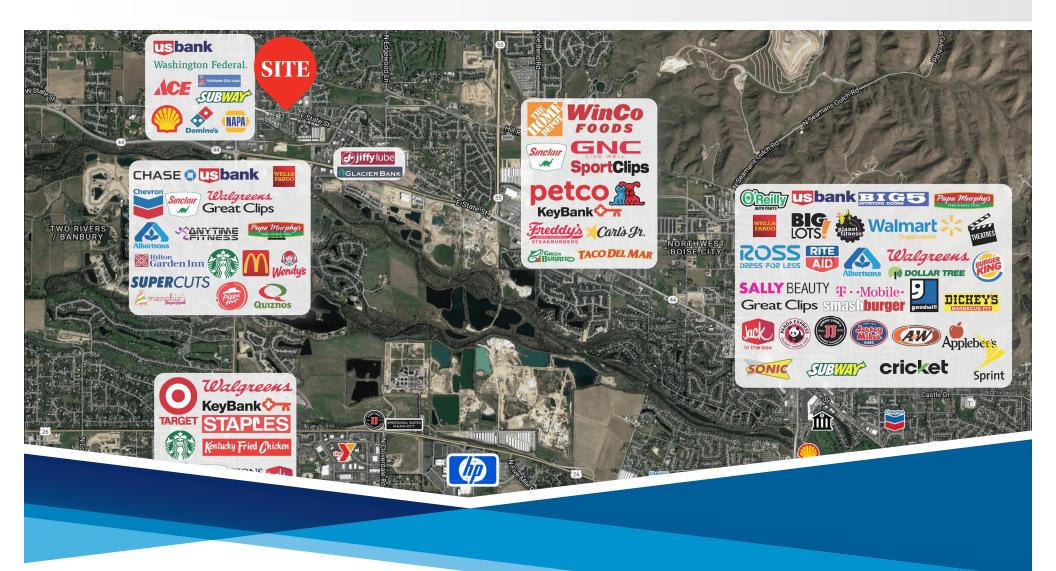

## **HIGHLIGHTS**

- » Located in the core of Downtown Eagle
- » Surrounded by growth and new development
- High visibility

- » Ample parking
- » Creative landlord looking to make deals
- » Call agent for access