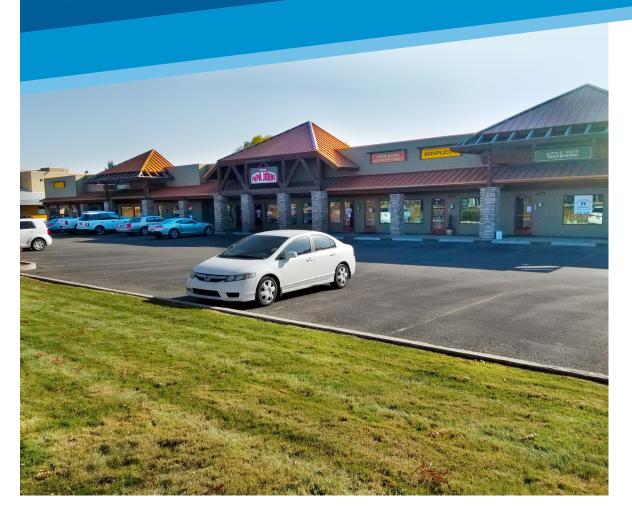

## **EAGLE CENTER** FOR LEASE 601 E STATE STREET | EAGLE, ID

### PROPERTY INFORMATION

Property Type: Retail

**Building Size:** 13.251

Land Size: 1.52 Acres

Parking: Ample free on-site

## **HIGHLIGHTS**

- » Located in the core of Downtown Eagle
- » Surrounded by growth and new development
- High visibility

- » Ample parking
- » Creative landlord looking to make deals
- » Call agent for access