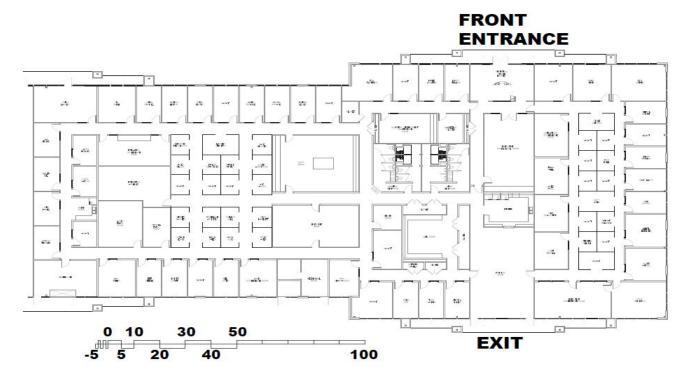

## SUBLEASE HIGHLIGHTS

> 27,087 RSF Sublease Available

SHILOH ROAD

ALPHARETTA, GA

SUITE E

> Available Immediately

- > Term through October 31, 2024
- > Some Furniture, Cabling Available
- > Above-Market Parking Allocation
- > Below-Market Economics with Future Year Refurbishment Allowance
- > High-Quality, Good-Credit Sublandlord
- > One-Story Office Complex on 8 Acres

FOR SUBLEASE > 6445 SHILOH ROAD, SUITE E > 27,087 RSF