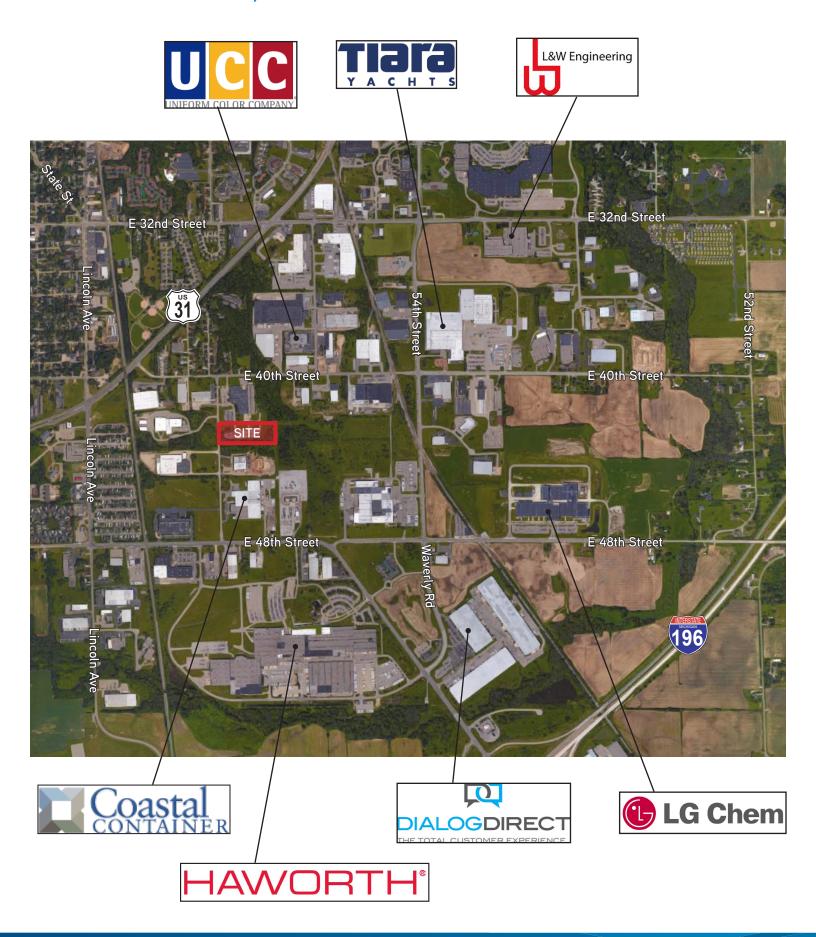

#### LAND AMENITIES

- > 6.82 Acres
- > Less than a mile from US-31 & I-196

#### **AERIAL PHOTO**

This document has been prepared by Colliers International for advertising and general information only. Colliers International makes no guarantees, representations or warranties of any kind, expressed or implied, regarding the information including, but not limited to, warranties of content, accuracy and reliability. Any interested party should undertake their own inquiries as to the accuracy of the information. Colliers International excludes unequivocally all inferred or implied terms, conditions and warranties arising out of this document and excludes all liability for loss and damages arising there from. This publication is the copyrighted property of Colliers International and/or its licensor(s). ©2016. All rights reserved.