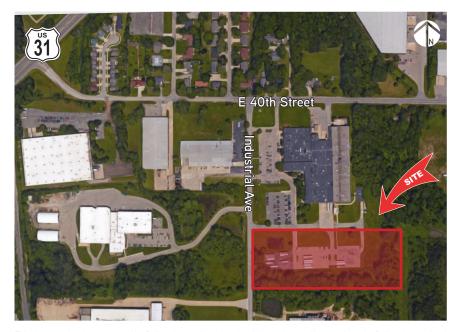

# 1071 Industrial Avenue Holland, MI 49423

Nice industrial piece available for sale. All utilities available. Easy access to both US-31 and I-196 on the south side of Holland.

**COLLIERS INTERNATIONAL** 

#### LAND AMENITIES

- > 6.82 Acres
- > Less than a mile from US-31 & I-196

#### **AERIAL PHOTO**

This document has been prepared by Colliers International for advertising and general information only. Colliers International makes no guarantees, representations or warranties of any kind, expressed or implied, regarding the information including, but not limited to, warranties of content, accuracy and reliability. Any interested party should undertake their own inquiries as to the accuracy of the information. Colliers International excludes unequivocally all inferred or implied terms, conditions and warranties arising out of this document and excludes all liability for loss and damages arising there from. This publication is the copyrighted property of Colliers International and/or its licensor(s). ©2016. All rights reserved.