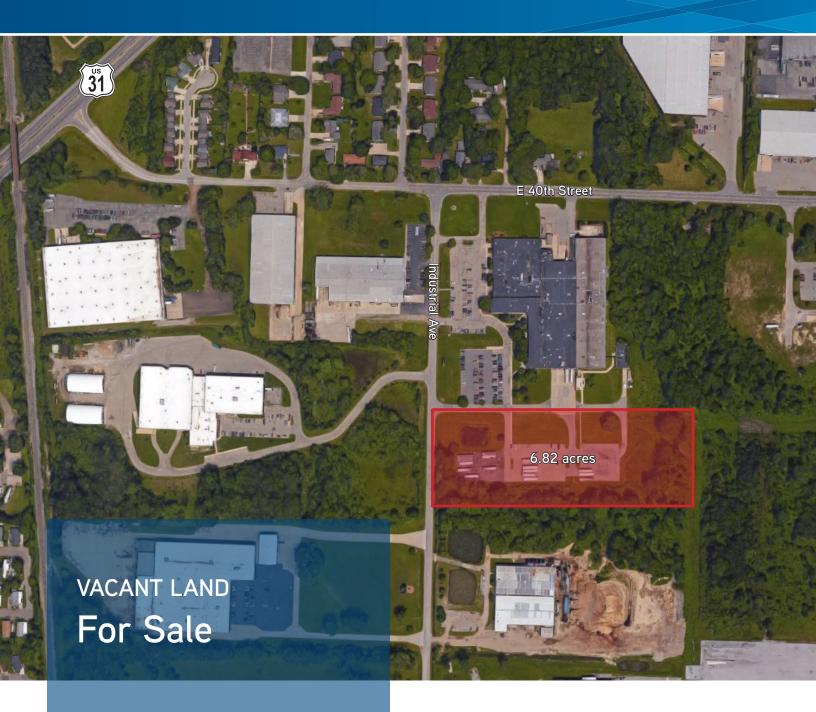

# 1071 Industrial Avenue Holland, MI 49423

Nice industrial piece available for sale. All utilities available. Easy access to both US-31 and I-196 on the south side of Holland.

**COLLIERS INTERNATIONAL** 

#### LAND AMENITIES

- > 6.82 Acres
- > Less than a mile from US-31 & I-196

#### SALE INFORMATION

> Sale Price: \$299,900

> Sale Price/Acre: \$43,973

> Total Acreage: 6.82

> Zoning: I-2

#### **AERIAL PHOTO**

This document has been prepared by Colliers International for advertising and general information only. Colliers International makes no guarantees, representations or warranties of any kind, expressed or implied, regarding the information including, but not limited to, warranties of content, accuracy and reliability. Any interested party should undertake their own inquiries as to the accuracy of the information. Colliers International excludes unequivocally all inferred or implied terms, conditions and warranties arising out of this document and excludes all liability for loss and damages arising there from. This publication is the copyrighted property of Colliers International and/or its licensor(s). ©2016. All rights reserved.