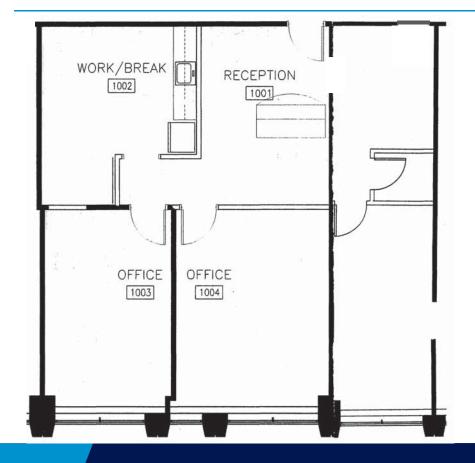

## Suite 1004 1,403 SF

Located on Main & Main in the heart of Midtown

Building is part of the Colony Square redevelopment and is undergoing extensive renovations.

Colliers International 1230 Peachtree St. NE, Suite 800 Atlanta, GA 30309 P: +1 404 888 9000 Dany Koe Assistant Vice President +1 404 892 7248 dany.koe@colliers.com