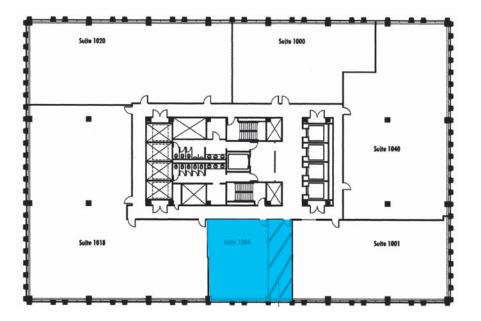

## Suite 1004 1,403 SF

Located on Main & Main in the heart of Midtown

Building is part of the Colony Square redevelopment and is undergoing extensive renovations.

Colliers International 1230 Peachtree St. NE, Suite 800 Atlanta, GA 30309 P: +1 404 888 9000 Dany Koe Assistant Vice President +1 404 892 7248 dany.koe@colliers.com