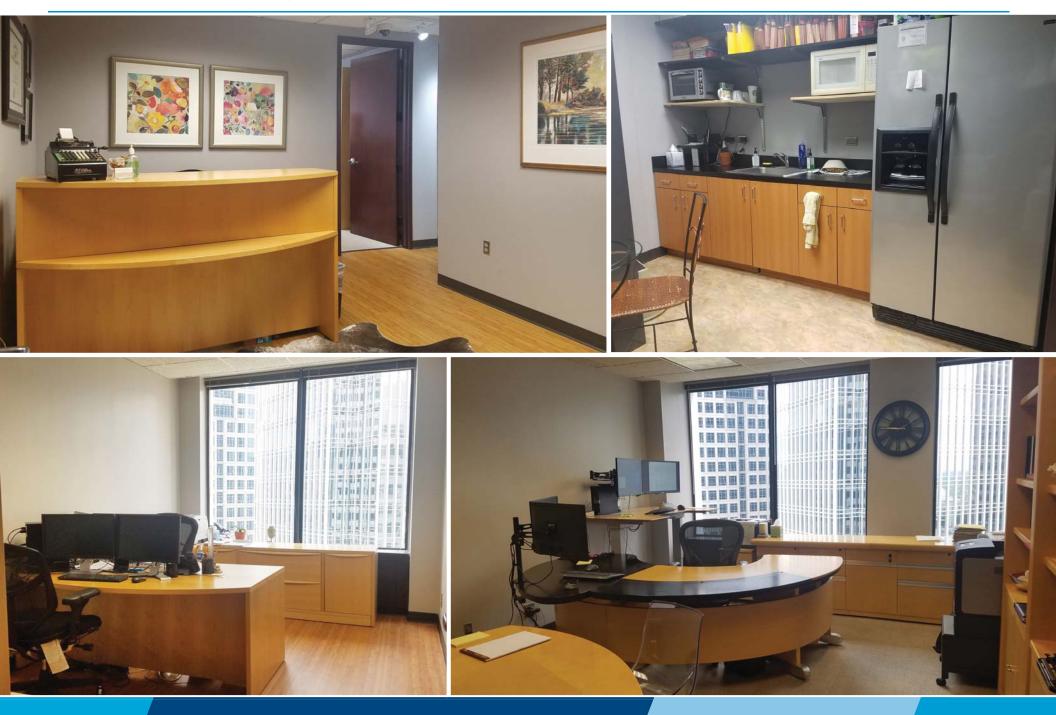

### SUBLEASE 400 Colony Square // 1201 Peachtree St. NE // Atlanta // Georgia // 1,403 SF

1,403 SF Available

Furniture

Negotiable

89

May 2020

Immediate Occupancy

Exterior Offices overlooking Peachtree St.