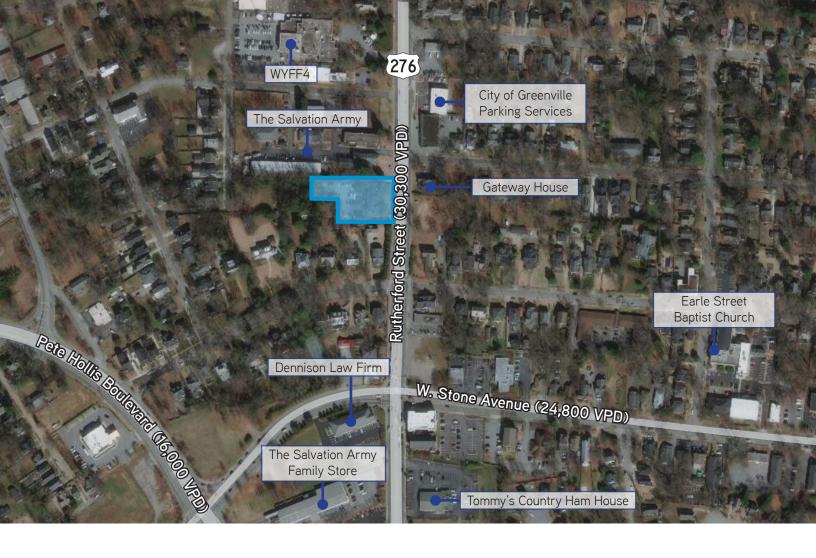

# ±0.9 Acres for Sale near Downtown Greenville

- ±0.9 acres
- ±10,000 square foot building
- Elevator
- Zoned RDV City of Greenville
- ±35 parking spaces
- Tax map: 0031000403300 & 0031000403400
- Sale price: \$589,000