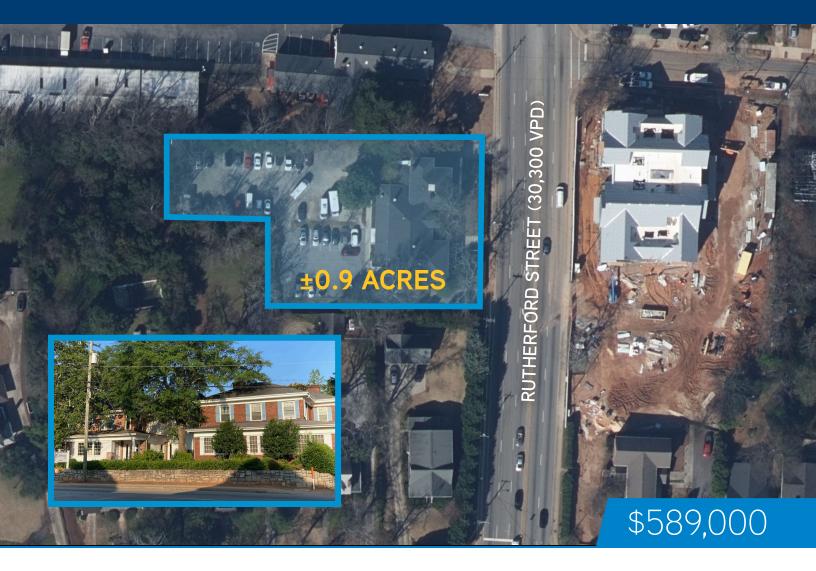

# For Sale

415 RUTHERFORD STREET | GREENVILLE, SOUTH CAROLINA

# ±0.9 Acres for Sale near Downtown Greenville

- ±0.9 acres
- ±10,000 square foot building
- Elevator
- Zoned RDV City of Greenville
- ±35 parking spaces
- Tax map: 0031000403300 & 0031000403400
- Sale price: \$589,000