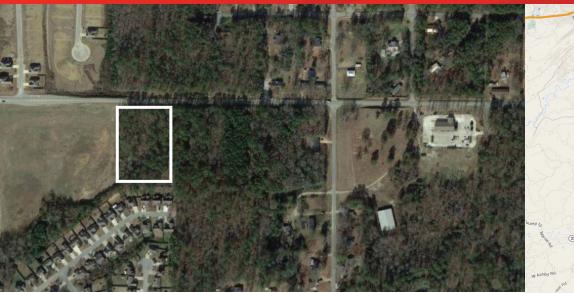

## Development Site

HIGHWAY 16, CALERA, AL 35040

## **Property Overview**

> Site Size: ± 3.3 acres

> Parcel ID: 17-03-05-2-001-004.000

> Sale Price: \$245,000

## **Amenities**

- > Located in Shelby County
- > Frontage along Highway 16 and 8th Avenue in Calera
- > Utilities available at or near site
- > Flat, wooded topography
- > Ideal for small commercial development or single family development
- > Surrounded by recent commercial and residential development