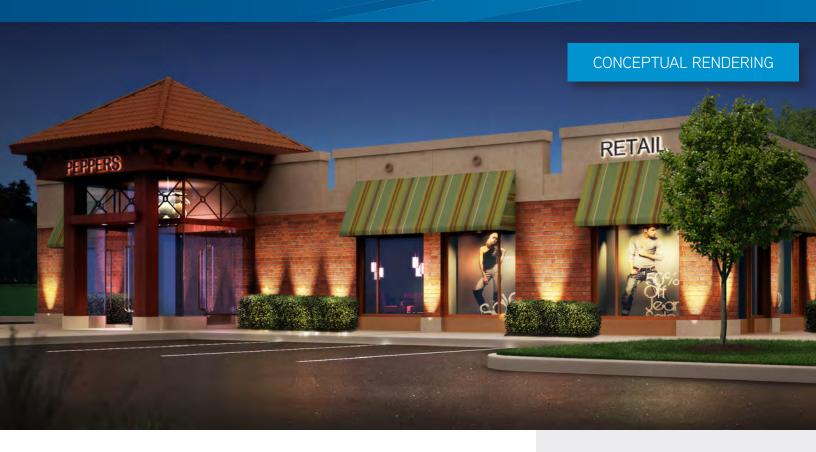

# 5,000 SF Retail/Restaurant

4436 BLACK HORSE PIKE, MAYS LANDING, NEW JERSEY

## **Property Features**

- > Approximately 5,000 SF retail/restaurant building
- > Situated on 0.92 acres
- > 77 free surface spaces
- > Freeway visibility
- > Pylon Sign
- > Located at signalized intersection
- > Close proximity to Atlantic City International Airport and the Atlantic City Line Railway