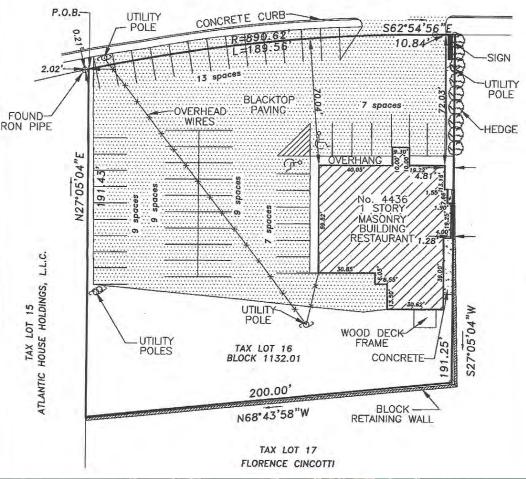

## **Property Features**

- > Approximately 5,000 SF retail/restaurant building
- > Situated on 0.92 acres
- > 77 free surface spaces
- > Freeway visibility
- > Pylon Sign
- > Located at signalized intersection
- > Close proximity to Atlantic City International Airport and the Atlantic City Line Railway