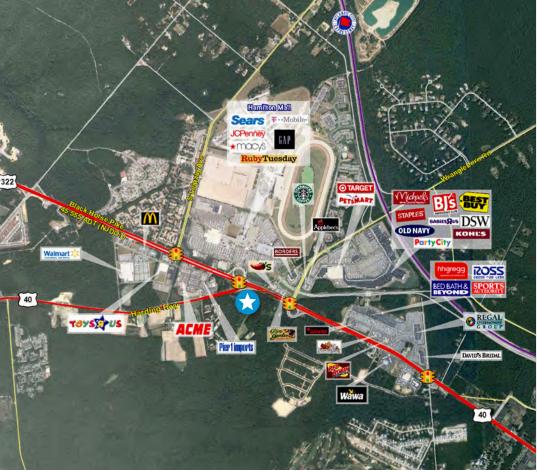

# 5,000 SF Retail/Restaurant

4436 BLACK HORSE PIKE, MAYS LANDING, NEW JERSEY

## **Property Features**

- > Approximately 5,000 SF retail/restaurant building
- > Situated on 0.92 acres
- > 77 free surface spaces
- > Freeway visibility
- > Pylon Sign
- > Located at signalized intersection
- > Close proximity to Atlantic City International Airport and the Atlantic City Line Railway