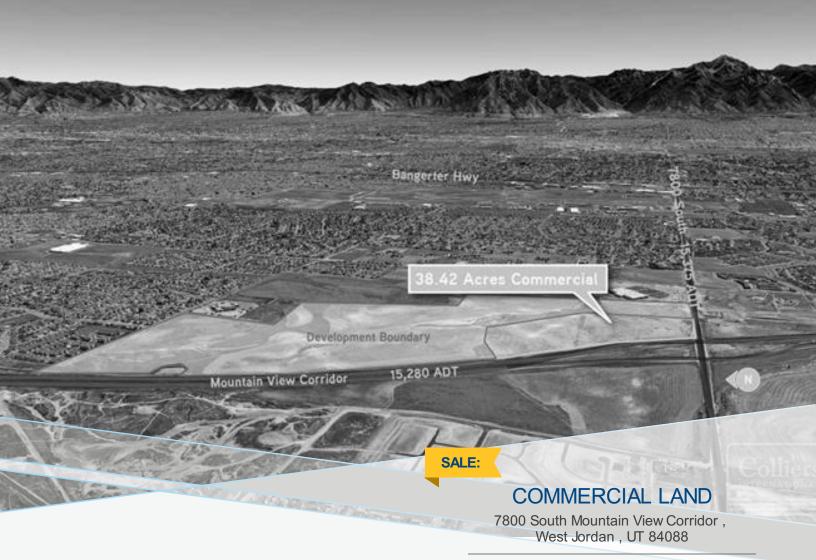

## FEATURES AND AMENITIES

- 205 acre master planned, containing over 700+ homes
- 38.43 acres commercial land for development
- Pads available for ground lease on 7800 South
- Excellent location for Class A office, retail, medical and more
- Sale price: \$9.50/sq. ft.
- Minutes to Jordan Landing and area amenities

BUILDING SIZE: 38.43 ACRE, LOT SIZE: 38.43 ACRE SALE PRICE (\$): 15,903,102

- • 205 acre master planned, containing over
- 700+ homes
- • 38.43 acres commercial land for development
- Pads available for ground lease on 7800 South
- • Excellent location for Class A office, retail,
- medical and more
- • Sale price: \$9.50/sq. ft.
- • Minutes to Jordan Landing and area amenities