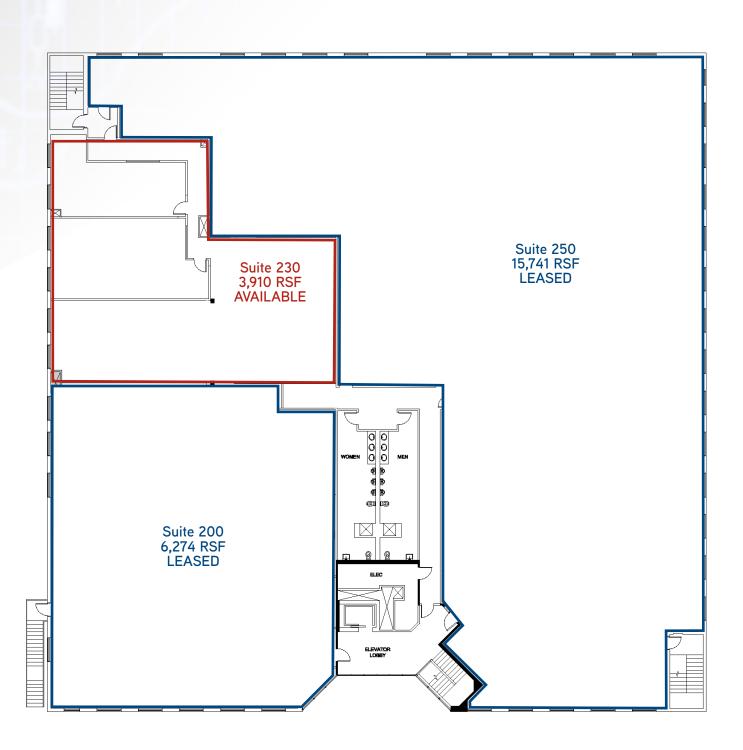

| Available Suite | Square Feet | Lease Rate  | Maximum Contiguous |
|-----------------|-------------|-------------|--------------------|
| Suite 230       | 3,910 SF    | \$22.00, FS | 3,910 SF           |

Building Size: 51,604 SF

Available Space: Suite 230 - 3,910 SF

Parking: 236 free surface spaces;

ratio of 4.57/1,000 SF

Site Area: 4.07 acres

Telephone/Data: Spectrum/Frontier