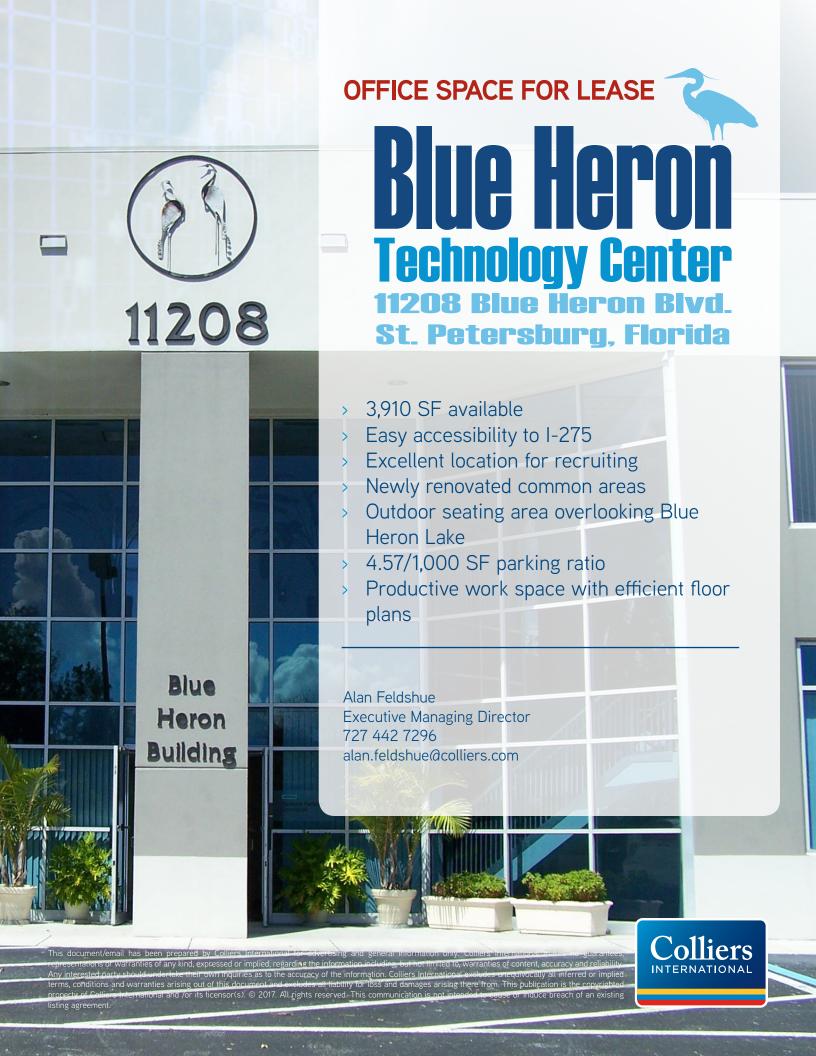

### Details

Address: 11208 Blue Heron Blvd. N.

St. Petersburg, FL

**Location:** Pinellas Gateway; located in

the Blue Heron Corporate Centre fronting 16th St. N.

and Roosevelt Blvd.

Year Built: 2000 Stories: 2

Building Size: 51,604 SF

Available Space: Suite 230 - 3,910 SF

Parking: 236 free surface spaces;

ratio of 4.57/1,000 SF

Site Area: 4.07 acres

Telephone/Data: Spectrum/Frontier