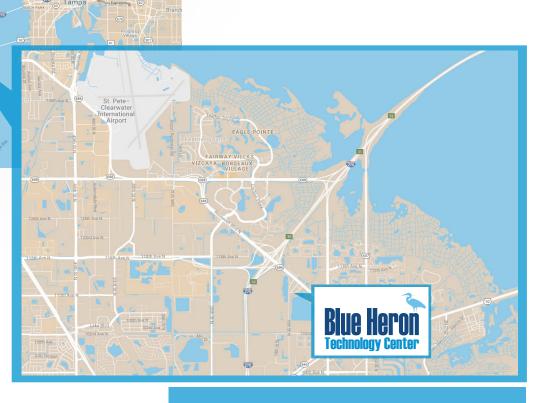

## Location

### Details

Address: 11208 Blue Heron Blvd. N.

St. Petersburg, FL

**Location:** Pinellas Gateway; located in

the Blue Heron Corporate Centre fronting 16th St. N.

and Roosevelt Blvd.

Year Built: 2000 Stories: 2