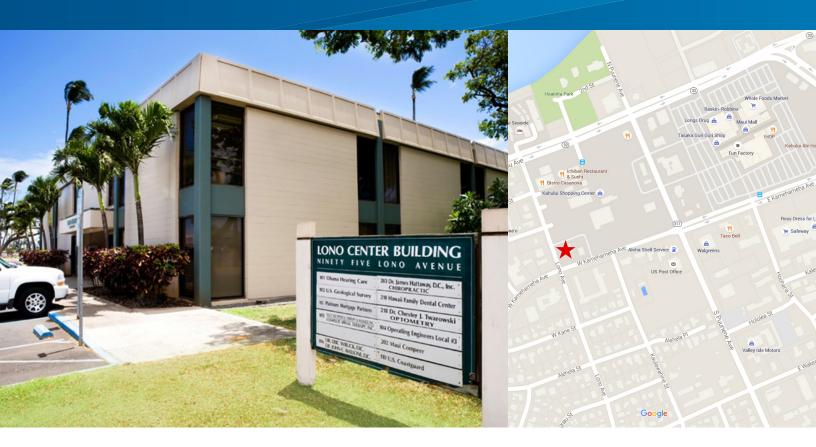

# Lono Center

95 LONO AVENUE, KAHULUI, HAWAII 96732

# **Property Description**

Two-story office building with ample parking located in central Kahului.

Area: Kahului

TMK: (2) 3-7-7-8

Size Available: Suite 102 (711 RSF)

Base Rent: Negotiable

CAM: \$1.78 PSF/Month (estimated for 2017)