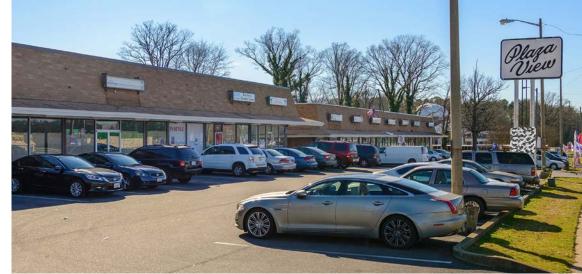

## Plaza View Shopping Center

3901-3933 HULL STREET | RICHMOND, VA 23224 | CITY OF RICHMOND

- > 680 SF 3,116 SF available for lease
- > Highly visible site at signalized intersection
- > Located at corner of Hull Street and E. Belt Boulevard
- > Lease rate: \$16.00/SF, NNN

Traffic counts Hull Street ±21,000 VPD

## FOR LEASE > 3901-3933 Hull Street