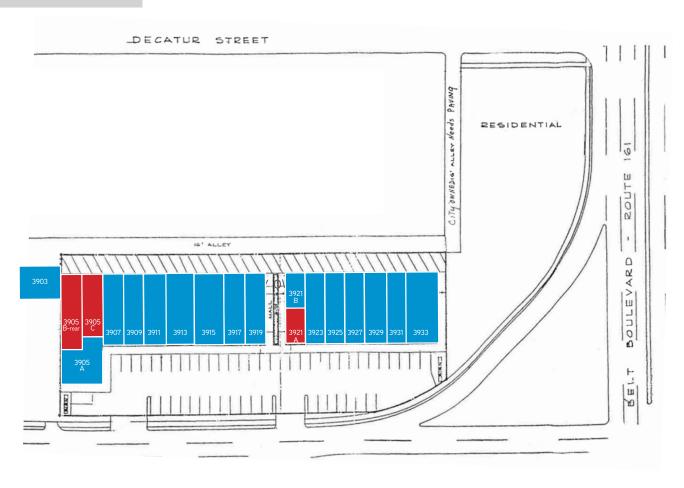

## **AVAILABILITY**

| UNIT          | TENANT                                 | SQUARE<br>FOOTAGE |  |  |
|---------------|----------------------------------------|-------------------|--|--|
| 3903          | Mechanic Shop                          | 1,248             |  |  |
| 3905 A        | Super Nails                            | 1,200             |  |  |
| 3905 B (rear) | AVAILABLE                              | 1,782             |  |  |
| 3905 C        | AVAILABLE                              | 1,334             |  |  |
| 3907          | Cash for Titles                        | 1,334             |  |  |
| 3909          | CIDI                                   | 1,400             |  |  |
| 3911          | Convenient Store                       | 1,400             |  |  |
| 3913-3915     | Sneaker P                              | 4,375             |  |  |
| 3917          | Dermise Pope                           | 1,400             |  |  |
| 3919          | Fenner & Watkins                       | 1,400             |  |  |
| 3921 A        | AVAILABLE                              | 680               |  |  |
| 3921 B        | leased (security camera/landlord space | 680               |  |  |
| 3923          | All Continents Retail                  | 1,400             |  |  |
| 3925          | Liberty Tax                            | 1,400             |  |  |
| 3927          | HSH, Plus                              | 1,400             |  |  |
| 3929          | Fanta Bamba                            | 1,400             |  |  |
| 3931          | Praise Dance Studio                    | 1,400             |  |  |
| 3933          | America's Best Wings                   | 2,100             |  |  |