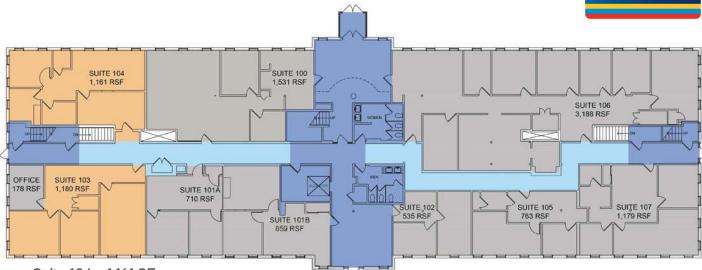

## 1,161 SF - 4,143 SF For Lease

#### 1st Floor Availability

- Suite 104 1,161 SF
- Suite 103 1,180 SF

### 2nd Floor Availability

- Suite 201 1,504 SF
- Suite 202 2,639 SF