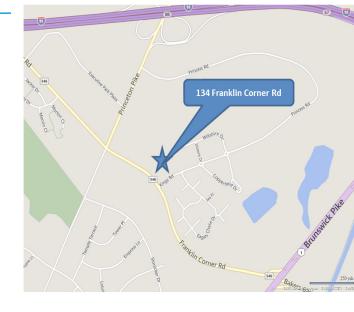

# FOR LEASE > TWO-STORY BRICK OFFICE BUILDING 134 Franklin Corner Road

#### LAWRENCEVILLE, NJ