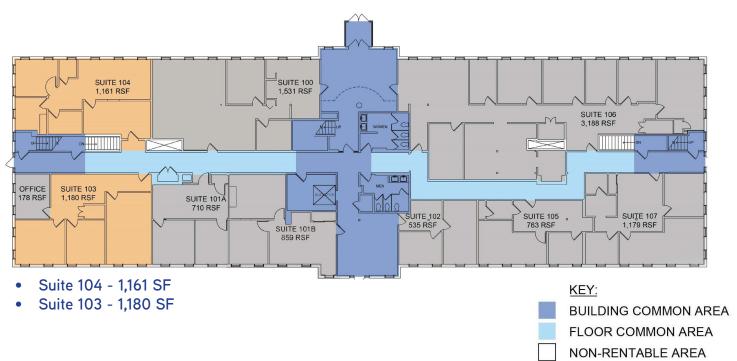

WRENCEVILLE, NJ



# 1,161 SF - 4,143 SF For Lease

# Features

- > On-site ownership David Lerner Associates
- Recent renovations: repaying & restriping parking lot, new bathrooms, flooring, HVAC, and landscaping
- > Zoned for office, medical and professional user
- > Easy access to Route 1, I-295/I-95 and Bucks County
- > Campus-like setting with ample parking
- > Suites immediately available or ready for tenant customization



Colliers

#### Contact Us

VINNY DI MEGLIO Senior Managing Director Salesperson 609 297 5174 vinny.dimeglio@colliers.com THOMAS ROMANO Executive Managing Director Broker Salesperson 609 297 5175 thomas.romano@colliers.com COLLIERS INTERNATIONAL NJ LLC 500 Alexander Park, Suite 101 Princeton, NJ 08540 609 269 1111 colliers.com/Princeton

# 1st Floor Availability



# 2nd Floor Availability



- Suite 201 1,504 SF
- Suite 202 2,639 SF

### Contact Us

VINNY DI MEGLIO Senior Managing Director Salesperson 609 297 5174 vinny.dimeglio@colliers.com THOMAS ROMANO Executive Managing Director Brokers Salesperson 609 297 5175 thomas.romano@colliers.com

No representation is made to the accuracy of the information furnished herein and same is submitted subject to errors, omission, change of prices, rental, or other conditions, prior sale, lease, and/or withdrawal without notice. The furnishing of this information shall not be deemed a hiring. A commission in accordance with our principal's schedule of rates and conditions will be paid to the procuring Broker executing owner's brokerage agreement who fully consummates a lease upon terms and conditions acceptab