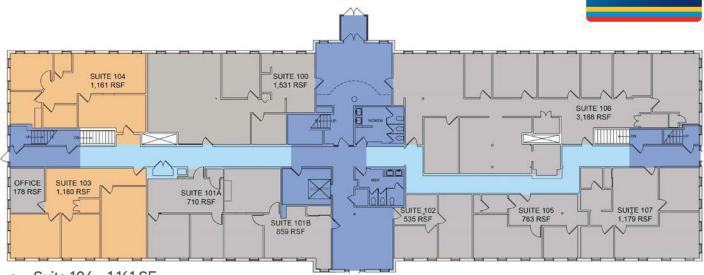

#### 1st Floor Availability

- Suite 104 1,161 SF
- Suite 103 1,180 SF

#### 2nd Floor Availability

# KEY: BUILDING COMMON AREA FLOOR COMMON AREA NON-RENTABLE AREA TENANT USABLE AREA LEASED TENANT AREA

- Suite 201 1,504 SF
- Suite 202 2,639 SF