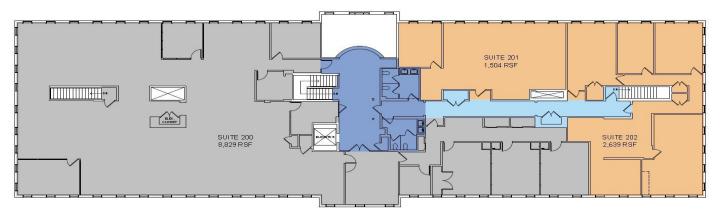

#### 2nd Floor Availability

# KEY: BUILDING COMMON AREA FLOOR COMMON AREA NON-RENTABLE AREA TENANT USABLE AREA LEASED TENANT AREA

- Suite 201 1,504 SF
- Suite 202 2,639 SF