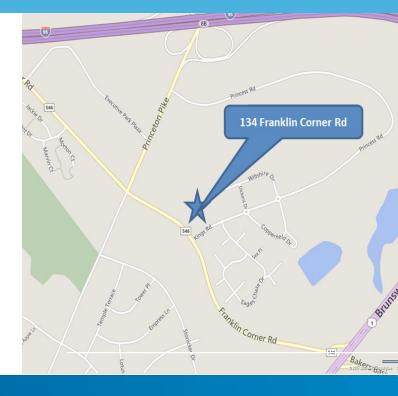

FOR LEASE > TWO-STORY BRICK OFFICE BUILDING

## 134 Franklin Corner Road



LAWRENCEVILLE, NJ





### 1,161 SF - 4,143 SF For Lease

#### Features

- > On-site ownership David Lerner Associates
- > Recent renovations: repaving & restriping parking lot, new bathrooms, flooring, HVAC, and landscaping
- > Zoned for office, medical and professional user
- > Easy access to Route 1, I-295/I-95 and Bucks County
- > Campus-like setting with ample parking
- > Suites immediately available or ready for tenant customization



No representation is made to the accuracy of the information furnished herein and same is submitted subject to errors, omission, change of prices, rental, or other conditions, prior sale, lease, and/or withdrawal without notice. The furnishing of this information shall not be deemed a hiring. A commission in accordance with our principal's schedule of rates and conditions will be paid to the procuring Broker executing owner's brokerage agreement who fully consummates a lease upon terms and conditions acceptable to our principal.

For more information contact:

COLLIERS INTERNATIONAL NJ LLC 500 Alexander Park, Suite 101 Princeton, NJ 08540 +1 609 269 1111 www.colliers.com/princeton

#### 1st Floor Availability





- Suite 104 1,161 SF
- Suite 103 1,180 SF

#### 2nd Floor Availability

#