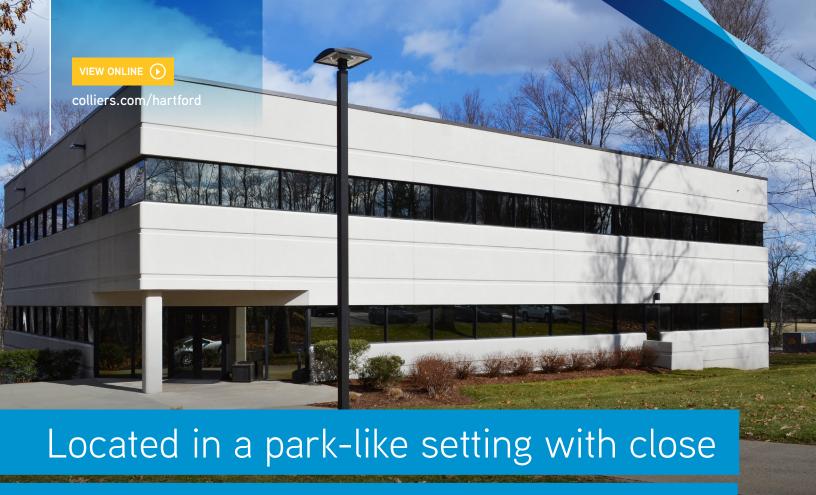

## 160 Chapel Road | Manchester, CT 06040

160 Chapel Road is a 20,000 SF office building on 5.09 acres with 1,742 RSF and 2,276 RSF office suites available for lease. This property is located in a park-like setting. The building has common areas which were just renovated.

#### **FEATURES**

- 1,742 RSF & 2,276 RSF suite available for lease
- Ample parking (4:1,000 SF)
- Fully sprinklered

- Located near I-291, Buckland Mall and I-84
- Park-like setting