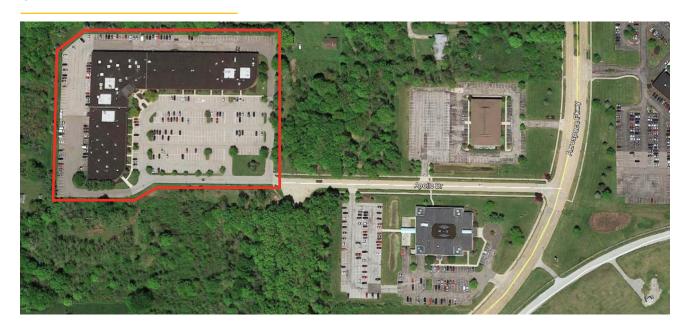

# 1000-3000 Apollo Drive, Brook Park, OH 44142



> Centrally monitored sprinkler system



Rental rates: Office \$10.00/SF NNN

Warehouse \$5.00/SF NNN

Nets are \$3.15/SF



## **FOR LEASE**

# 1000-3000 Apollo Drive, Brook Park, OH 44142

#### SITE VIEW



### **REGIONAL MAP**



### TECHPARK ADVANTAGES

Advanced communication capabilities, adjacent to NASA's Glenn Research Facility and Cleveland Hopkins Airport, and minutes from I-71 and I-480, as-well-as nearby hotels and resturants.

#### **CONTACT US**

BILL STEVENS Vice President 216 239 5068 bill.stevens@colliers.com

This document/email has been prepared by Colliers International for advertising and general information only. Colliers International makes no guarantees, representations or warranties of any kind, expressed or implied, regarding the information including, but not limited to, warranties of content, accuracy and reliability. Any interested party should undertake their own inquiries as to the accuracy of the information. Colliers International excludes unequivocally all in