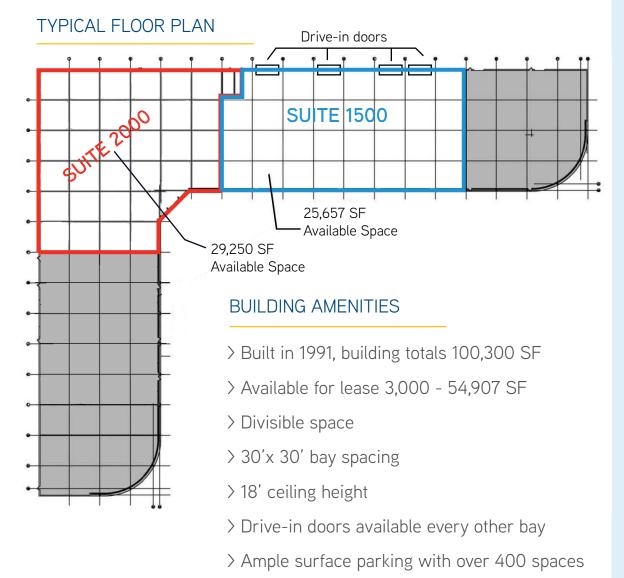

# 1000-3000 Apollo Drive, Brook Park, OH 44142

> Centrally monitored sprinkler system

Rental rates: Office \$10.00/SF NNN

Warehouse \$5.00/SF NNN

Nets are \$3.15/SF