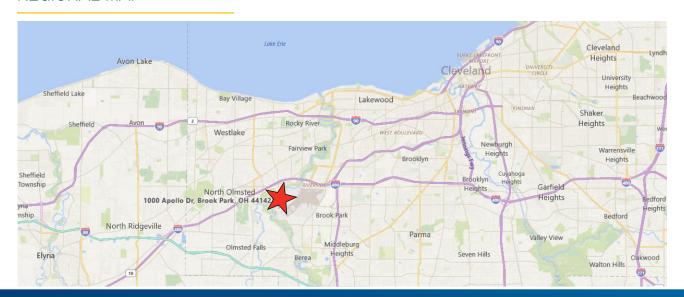

### **REGIONAL MAP**

### TECHPARK ADVANTAGES

Advanced communication capabilities, adjacent to NASA's Glenn Research Facility and Cleveland Hopkins Airport, and minutes from I-71 and I-480, as-well-as nearby hotels and resturants.