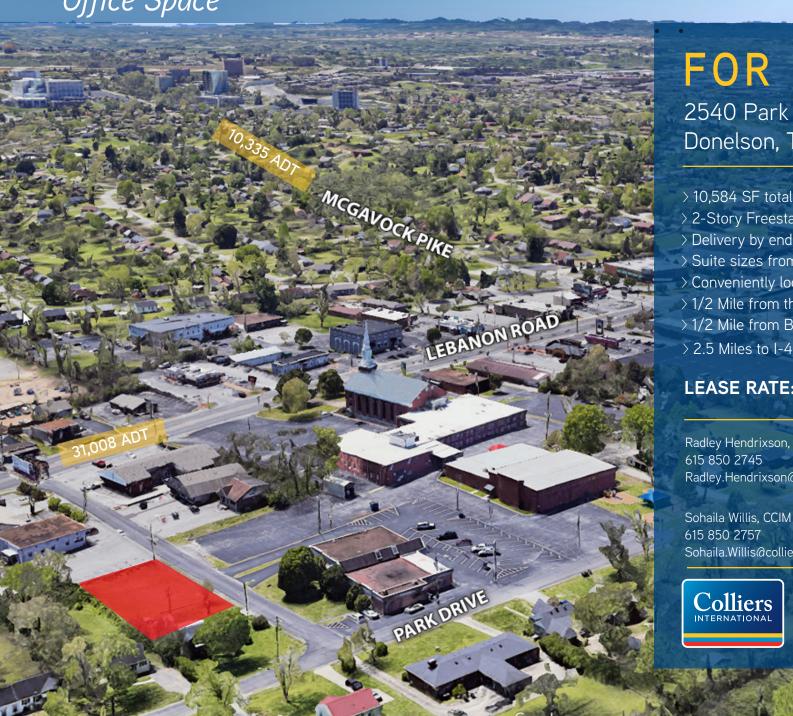

# **New Construction**

Office Space

## FOR LEASE

2540 Park Drive Donelson, TN 37214

- > 10,584 SF total
- > 2-Story Freestanding Building
- > Delivery by end of 2018
- > Suite sizes from 2,100 SF to 4,200 SF
- > Conveniently located
- > 1/2 Mile from the Music City Star Donelson station
- > 1/2 Mile from Briley Parkway
- > 2.5 Miles to I-40 and Nashville International Airport

LEASE RATE: \$24.00/SF

Radley Hendrixson, CCIM 615 850 2745 Radley.Hendrixson@colliers.com

615 850 2757 Sohaila.Willis@colliers.com