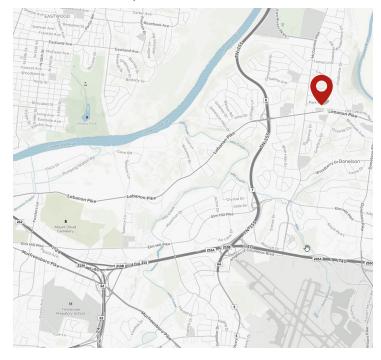

# **New Construction**

Office Space



## FOR LEASE

2540 Park Drive Donelson, TN 37214

- > 10,584 SF total
- > 2-Story Freestanding Building
- > Delivery by end of 2018
- > Suite sizes from 2,100 SF to 4,200 SF
- > Conveniently located
- > 1/2 Mile from the Music City Star Donelson station
- > 1/2 Mile from Briley Parkway
- > 2.5 Miles to I-40 and Nashville International Airport

LEASE RATE: \$24.00/SF

Radley Hendrixson, CCIM 615 850 2745 Radley.Hendrixson@colliers.com

615 850 2757 Sohaila.Willis@colliers.com



#### **COLLIERS INTERNATIONAL**

615 3rd Avenue South, Suite 500 Nashville, TN 37210 615 850 2700 www.colliers.com



## **Location Map**



### **Aerial**



This document/email has been prepared by Colliers International for advertising and general information only. Colliers International makes no guarantees, representations or warranties of any kind, expressed or implied, regarding the information including, but not limited to, warranties of content, accuracy and reliability. Any interested party should undertake their own inquiries as to the accuracy of the information. Colliers International excludes unequivocally all inferred or implied terms, conditions and warranties arising out of this document and excludes all liability for loss and damages arising there from. This publication is the copyrighted property of Colliers International and /or its licensor(s). © 2016. All rights reserved. This communication is not intende