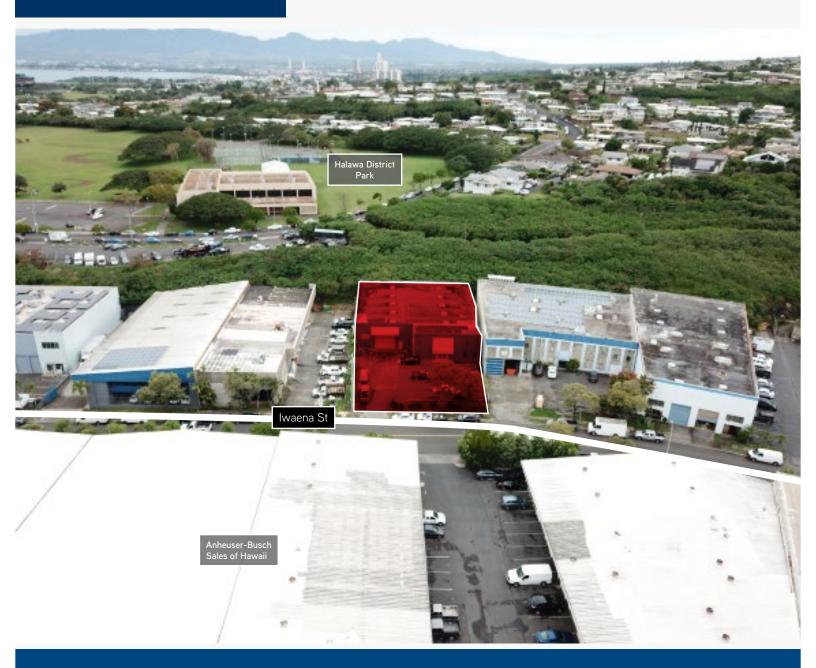

# 99-900 IWAENA STREET

# LOCATION

The site is located on Iwaena Street in Halawa Industrial Park, home to a myriad of industrial businesses. Its central location makes it a convenient property with easy and close access to freeway on-ramps to all areas of the island.