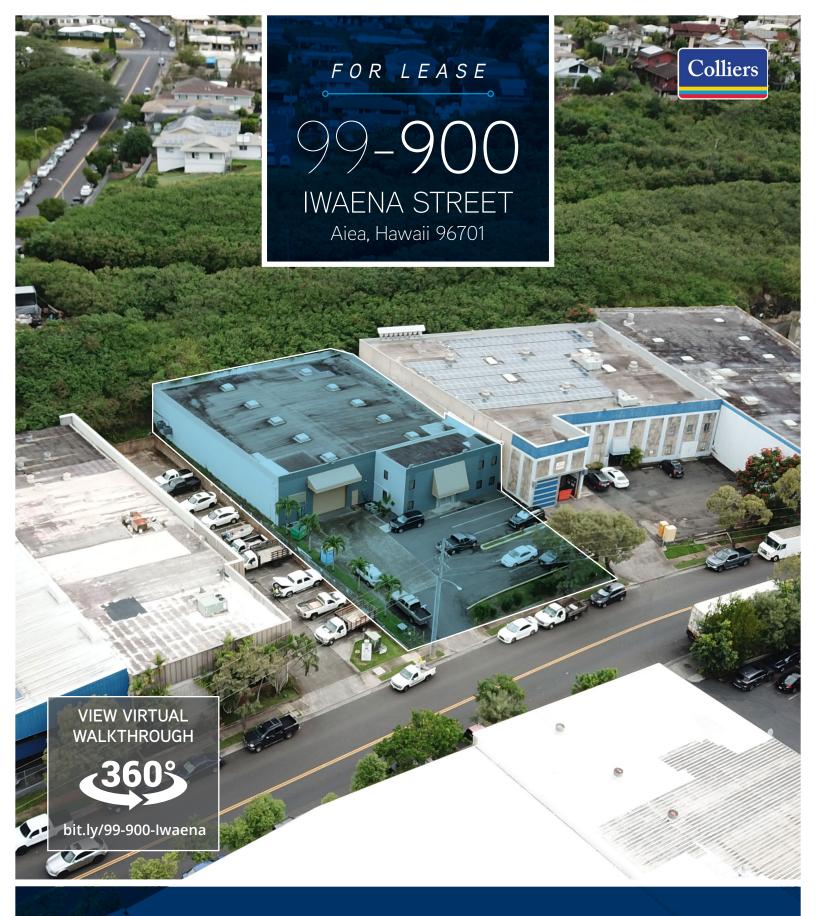

# 99-900 IWAENA STREET

#### PROPERTY INFORMATION

Industrial property for lease in Halawa Industrial Park. The building includes approximately 12,200+/- square feet of ground floor warehouse, office and restroom space and approximately 1,000+/- square feet of 2nd floor office, storage and restroom space. The building is concrete constructed with an 18' height within the warehouse, one 14' roll up door and ample on-site parking fronting the building.

# LOCATION

The site is located on Iwaena Street in Halawa Industrial Park, home to a myriad of industrial businesses. Its central location makes it a convenient property with easy and close access to freeway on-ramps to all areas of the island.