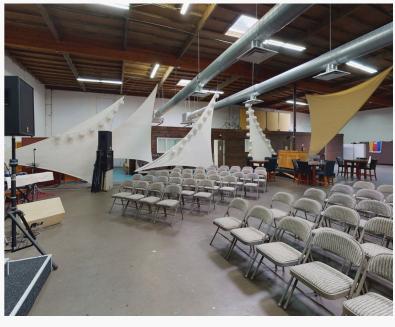

Currently occupied by Wellspring Covenant Church, the interior is setup with meeting space in the warehouse with individual office and meeting space within the ground and 2nd floor offices. This is a perfect location for a church group requiring a turn-key location with little or no improvements needed.

#### PROPERTY INFORMATION

Industrial property for lease in Halawa Industrial Park. The building includes approximately 12,200+/- square feet of ground floor warehouse, office and restroom space and approximately 1,000+/- square feet of 2nd floor office, storage and restroom space. The building is concrete constructed with an 18' height within the warehouse, one 14' roll up door and ample on-site parking fronting the building.