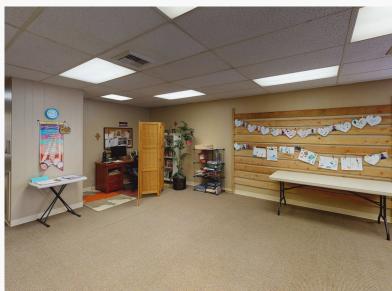

Currently occupied by Wellspring Covenant Church, the interior is setup with meeting space in the warehouse with individual office and meeting space within the ground and 2nd floor offices. This is a perfect location for a church group requiring a turn-key location with little or no improvements needed.

#### PROPERTY INFORMATION

Industrial property for lease in Halawa Industrial Park. The building includes approximately 12,200+/- square feet of ground floor warehouse, office and restroom space and approximately 1,000+/- square feet of 2nd floor office, storage and restroom space. The building is concrete constructed with an 18' height within the warehouse, one 14' roll up door and ample on-site parking fronting the building.