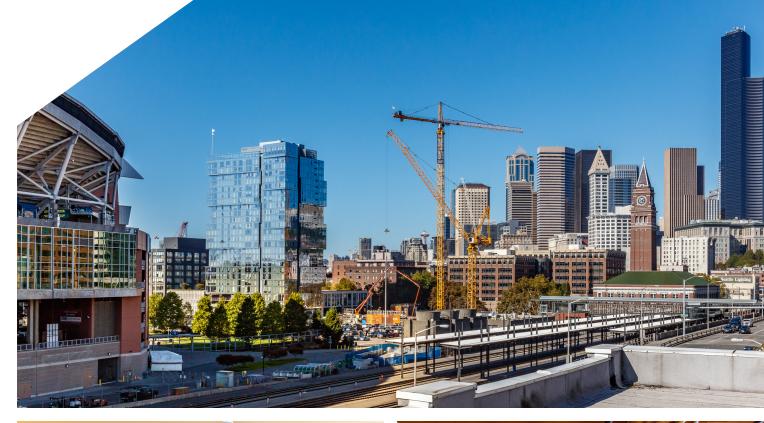

# **PROPERTY HIGHLIGHTS**

- > 42,380 SF full building
- > Available Q1 2019
- > Major branding opportunity, naming rights and signage potential
- > Exposed timber beams and columns
- > Exposed concrete walls
- > Roof top deck with views of downtown and the stadium
- > Twenty-one reserved on-site parking spaces and five visitor spaces
- > Ample parking next door

# **LOCATION HIGHLIGHTS**

- > Direct access to I-5 and I-90
- > Directly across from CenturyLink Field
- > Covered access to Union Station
- > Transit Score: 100
- > Bike Score: 86
- Bus access, light rail and Sounder train access from International District/ Chinatown Station and King Street Station