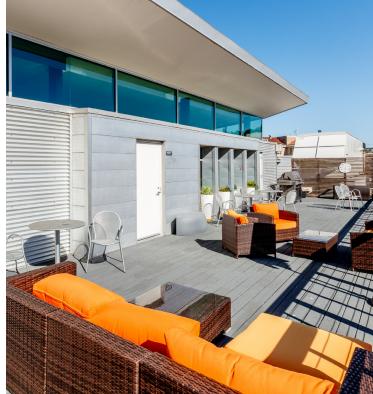

# **PROPERTY HIGHLIGHTS**

- > 42,380 SF full building
- > Available Q1 2019
- > Major branding opportunity, naming rights and signage potential
- > Exposed timber beams and columns
- > Exposed concrete walls
- > Roof top deck with views of downtown and the stadium
- > Twenty-one reserved on-site parking spaces and five visitor spaces
- > Ample parking next door