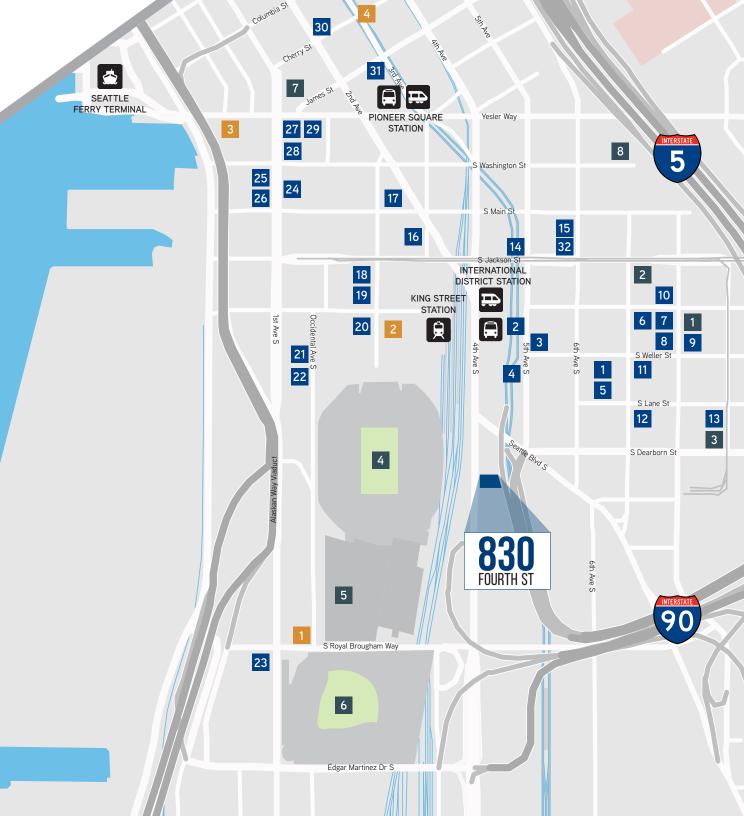

## **NEIGHBORHOOD AMENITIES**

#### **RESTAURANTS / RETAIL**

#### **RECREATIONAL ACTIVITIES** 1. Seattle Pinball Museum 2. Theater Off Jackson

4. CenturyLink Field

Underground Tour

8. Nippon Kan Theater

1. Silver Cloud Hotel

3. Best Western Hotel

2. Embassy Suites

4. Doubletree

5. WaMuTheater

6. Safeco Field

7. Bill Speidel's

HOTELS

Library

## 1. Uwajimaya

- 2. Starbucks
- 3. Dough Zone Dumpling House 3. International District
- 4. Tully's Coffee
- 5. Boiling Point, Seattle
- 6. Pink Gorilla International
- District
- 7. goPoké
- 8. Purple Dot Cafe
- 9. Honey Court Seafood Restaurant
- 10. World Pizza
- 11. Little Sheep
- Mongolian Hot Pot 12. Daiso Japan
- 13. Crawfish King
- 14. FedEx/Kinkos
- 15. Tsukushinbo
- 16. Salumi
- 17. Flatstick Pub
- 18. Starbucks
- 19. Taylor Shellfish Oyster Bar
- 20. Girin Korean Ssam Bar
- 21. Cherry Street Coffee House
- 22. Sluggers
- 23. Pyramid Alehouse Restaurant
- 24. Grand Central Bakery
- 25. Altstadt Bierhalle & Brathaus
- 26. US Post Office
- 27. Starbucks
- 28. Jimmy John's
- 29. Subway
- 30. Cherry Street Coffee House
- 31. Il Corvo
- 32. New Star Seafood