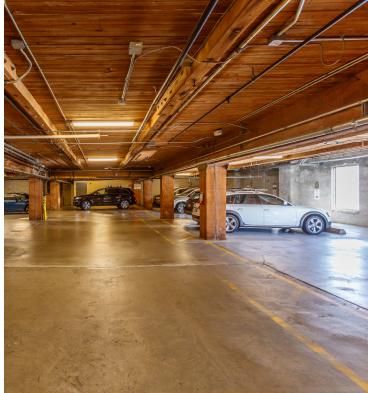

# **PROPERTY HIGHLIGHTS**

- > 42,380 SF full building
- > Available Q1 2019
- > Major branding opportunity, naming rights and signage potential
- > Exposed timber beams and columns
- > Exposed concrete walls
- > Roof top deck with views of downtown and the stadium
- > Twenty-one reserved on-site parking spaces and five visitor spaces
- > Ample parking next door