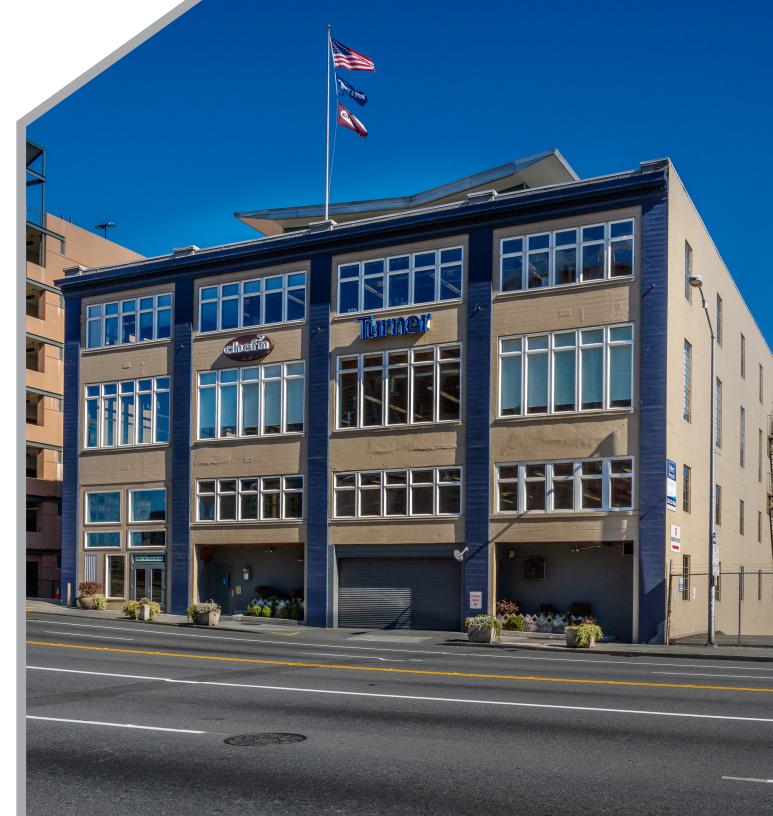

# **PROPERTY HIGHLIGHTS**

- > 42,380 SF full building
- > Available Q1 2019
- > Major branding opportunity, naming rights and signage potential
- > Exposed timber beams and columns
- > Exposed concrete walls
- > Roof top deck with views of downtown and the stadium
- > Twenty-one reserved on-site parking spaces and five visitor spaces
- > Ample parking next door