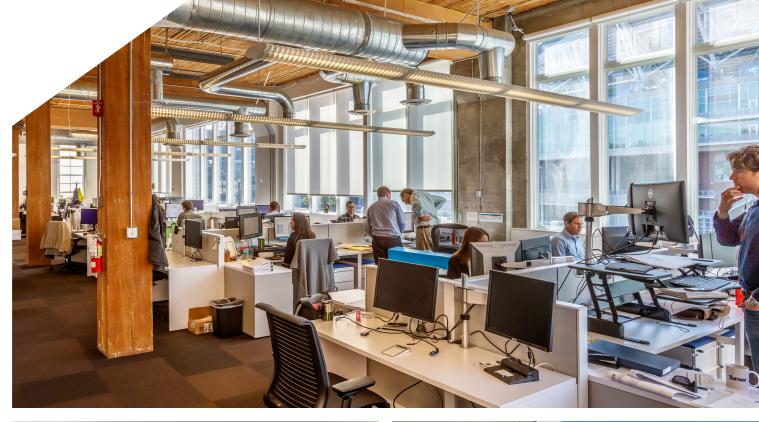

# **PROPERTY HIGHLIGHTS**

- > 42,380 SF full building
- > Available Q1 2019
- > Major branding opportunity, naming rights and signage potential
- > Exposed timber beams and columns
- > Exposed concrete walls
- > Roof top deck with views of downtown and the stadium
- > Twenty-one reserved on-site parking spaces and five visitor spaces
- > Ample parking next door