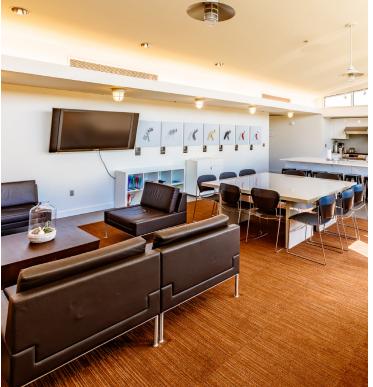

# **PROPERTY HIGHLIGHTS**

- > 42,380 SF full building
- > Available Q1 2019
- > Major branding opportunity, naming rights and signage potential
- > Exposed timber beams and columns
- > Exposed concrete walls
- > Roof top deck with views of downtown and the stadium
- > Twenty-one reserved on-site parking spaces and five visitor spaces
- > Ample parking next door