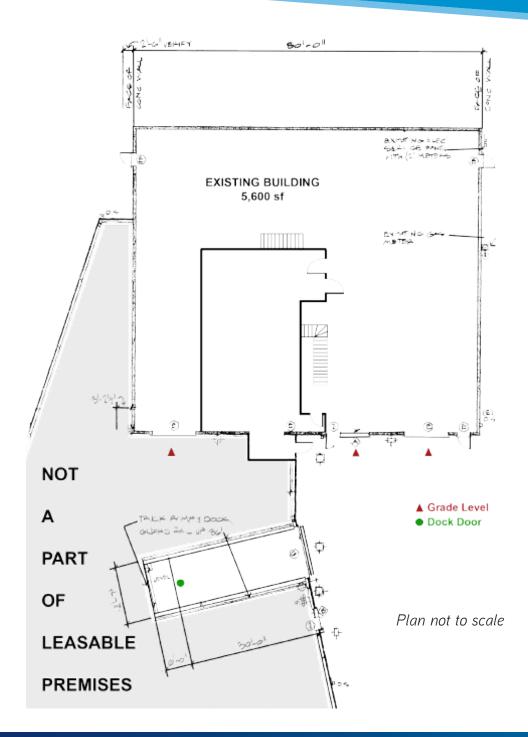

### Site Features

- > Approximately 1,000 SF of existing offices inclusive of 2nd Floor offices
- > Ingress: Two 10' x 12' roll-up doors
- > Power: 200 amps, 3-phase, 480 volt with step down transformer
- **>** Clear Height: 18' 20'
- > Building Dimension: 80'W x 70'D marking the unit almost square
- > Potential to have limited shared access to dock run