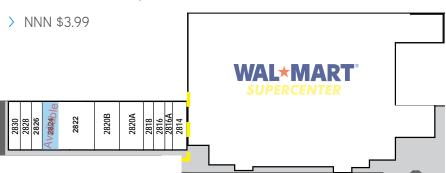

> Available Space: ±1,680 SF (Retail)

> Interstate Access: Less than 2.8 miles to I-26

> Lease Rate: \$15.00/SF

| Space<br># | Tenant                 | Square<br>Footage |
|------------|------------------------|-------------------|
| 2830       | China Town Restaurant  | 1,800             |
| 2828       | Groucho's              | 1,800             |
| 2826       | Boost Mobile           | 1,256             |
| 2824       | AVAILABLE              | 1,680             |
| 2822       | Shoe Show              | 6,960             |
| 2820B      | Cato It's Fashion      | 4,000             |
| 2820A      | Cato                   | 4,000             |
| 2818       | Newberry Nails and Spa | 1,600             |
| 2816       | Sally Beauty           | 1,600             |
| 2816A      | Quick Credit           | 1,200             |
| 2814       | GameStop               | 2,240             |