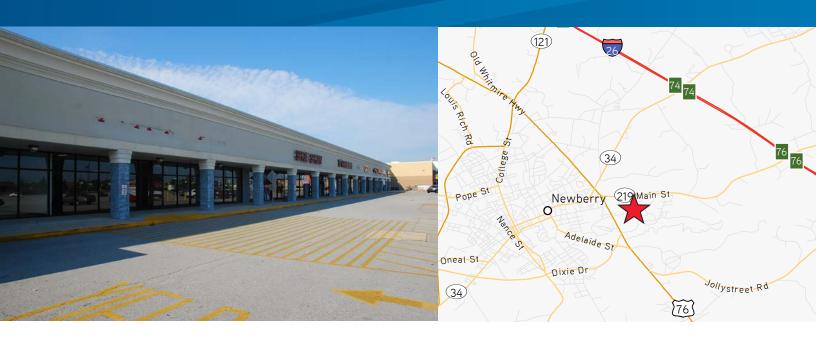

## Gateway Center

2814-2832 MAIN STREET, NEWBERRY, SC 29108

## **Property Information**

Gateway Plaza is a 28,240 square foot strip shopping center attached to the Walmart Supercenter in Newberry, SC. Other major retailers are also located along this Main Street corridor.